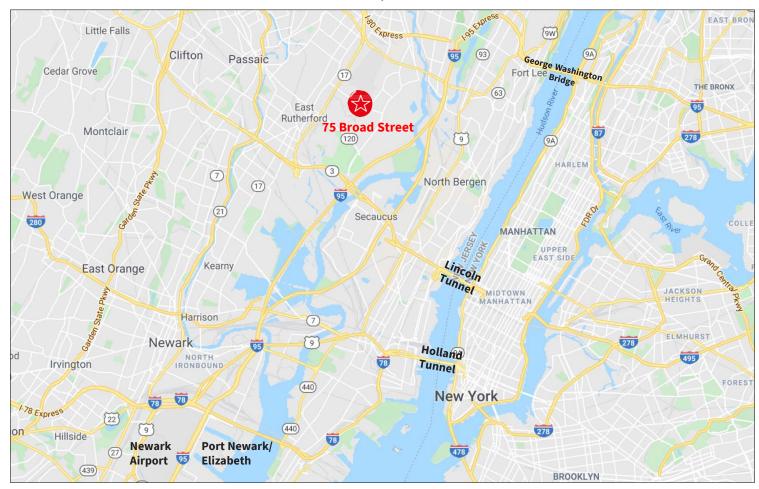

## **Location Map**

**George Washington Bridge:** 10.2 miles **Holland Tunnel:** 15.5 miles

Lincoln Tunnel: 7.9 miles
Port Newark/Elizabeth: 14.7 miles

Newark Airport: 13.9 miles