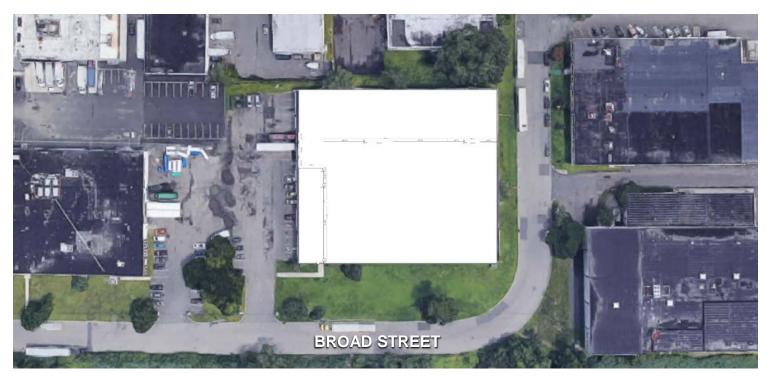

## **Building Specifications**

- Building Size: 50,000 SF

Available SF: 50,000 SF (divisible)

- **Office SF:** 3,450 SF

- Ceiling Height: 18' clear

- Loading Docks: 3 tailgates (potential to add 1 more)

- Column Spacing: Front - 30' x 35'

Rear - 30' x 30'

Sprinkler System: Wet

- Car Parking: 25 spaces

Planned & Completed
 New paint and carpet in office

**Improvements:** New paint in warehouse

LED lighting

New dock doors and bumpers

New drainage system, asphalt and

seal in parking lot

# ± 50,000 SF

### 75 Broad Street Carlstadt, New Jersey

#### **Harold Imperatore**

+1 908 938 0865

harold.imperatore@am.jll.com

#### Michael Palmeri

+1 908 361 2461

michael.palmeri@am.jll.com





## **Aerial photo**



## **Location Map**

**George Washington Bridge:** 10.2 miles **Holland Tunnel:** 15.5 miles

Lincoln Tunnel: 7.9 miles
Port Newark/Elizabeth: 14.7 miles

Newark Airport: 13.9 miles