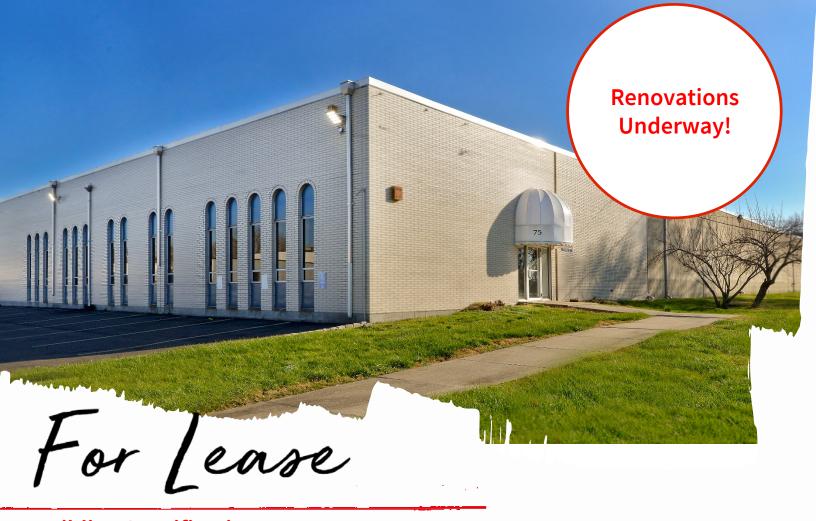

## **Building Specifications**

- Building Size: 50,000 SF

Available SF: 50,000 SF (divisible)

- **Office SF:** 3,450 SF

- Ceiling Height: 18' clear

- Loading Docks: 3 tailgates (potential to add 1 more)

- Column Spacing: Front - 30' x 35'

Rear - 30' x 30'

Sprinkler System: Wet

- Car Parking: 25 spaces

Planned & Completed
 New paint and carpet in office

**Improvements:** New paint in warehouse

LED lighting

New dock doors and bumpers

New drainage system, asphalt and

seal in parking lot

# ± 50,000 SF

### 75 Broad Street Carlstadt, New Jersey

#### **Harold Imperatore**

+1 908 938 0865

harold.imperatore@am.jll.com

#### Michael Palmeri

+1 908 361 2461

michael.palmeri@am.jll.com





## **Aerial photo**



## **Location Map**

**George Washington Bridge:** 10.2 miles **Ho