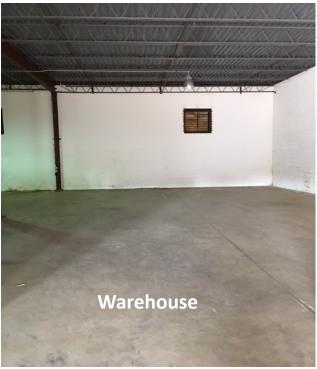

### 410 Dupont Circle Raleigh NC 27603

3,300 SF ITB Warehouse Space for Lease.

Climate controlled storage.

Rare, Inside Beltline location in Boylan Heights Neighborhood. Easy access to downtown.

Rental Rate: \$10.00 NNN. Taxes /Insurance \$.89 SF Tenant responsible for electricity, water, sewer, gas, janitorial, trash & HVAC service agreement.

- ♦ 100% heated and cooled.
- Does not have sprinklers.
- New paint.
- Building signage available.
- Open space with two restrooms.
- ♦ 12' x 14' drive-in rollup door.
- Warehouse clearance height 13' FT to HVAC vent, 16' FT to the deck.
- Side entrance/exit door.
- ♦ Location accessible for 18 wheel truck.
- ♦ Built 1998. Zoned: IX-3-UL.
- Parking: Five spaces next to unit, three additional spaces on road and visitor parking.
- Additional parking being developed.
- Corner of Boylan Avenue and Dupont Circle near the Boylan Street Bridge.
- Accessible to Downtown Raleigh, Hillsborough Street, Western Boulevard and I -40.