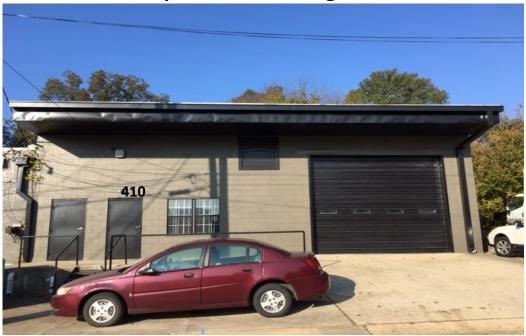

### 410 Dupont Circle Raleigh NC 27603

3,300 SF ITB Warehouse Space for Lease.

Climate controlled storage.

Rare, Inside Beltline location in Boylan Heights Neighborhood. Easy access to downtown.

Rental Rate: \$10.00 NNN. Taxes /Insurance \$.89 SF Tenant responsible for electricity, water, sewer, gas, janitorial, trash & HVAC service agreement.

- ♦ 100% heated and cooled.
- Does not have sprinklers.
- New paint.
- Building signage available.
- Open space with two restrooms.
- ♦ 12' x 14' drive-in rollup door.
- Warehouse clearance height 13' FT to HVAC vent, 16' FT to the deck.
- Side entrance/exit door.
- ♦ Location accessible for 18 wheel truck.
- ♦ Built 1998. Zoned: IX-3-UL.
- Parking: Five spaces next to unit, three additional spaces on road and visitor parking.
- Additional parking being developed.
- Corner of Boylan Avenue and Dupont Circle near the Boylan Street Bridge.
- Accessible to Downtown Raleigh, Hillsborough Street, Western Boulevard and I -40.