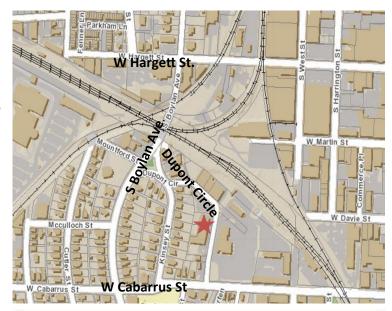

### 410 Dupont Circle Raleigh NC 27603

3,300 SF ITB Warehouse Space for Lease.

Climate controlled storage.

Rare, Inside Beltline location in Boylan Heights Neighborhood. Easy access to downtown.

Rental Rate: \$10.00 NNN. Taxes /Insurance \$.89 SF Tenant responsible for electricity, water, sewer, gas, janitorial, trash & HVAC service agreement.

- ♦ 100% heated and cooled.
- Does not have sprinklers.
- New paint.
- Building signage available.
- Open space with two restrooms.
- ♦ 12' x 14' drive-in rollup door.
- Warehouse clearance height 13' FT to HVAC vent, 16' FT to the deck.
- Side entrance/exit door.
- ♦ Location accessible for 18 wheel truck.
- ♦ Built 1998. Zoned: IX-3-UL.
- Parking: Five spaces next to unit, three additional spaces on road and visitor parking.
- Additional parking being developed.
- Corner of Boylan Avenue and Dupont Circle near the Boylan Street Bridge.
- Accessible to Downtown Raleigh, Hillsborough Street, Western Boulevard and I -40.