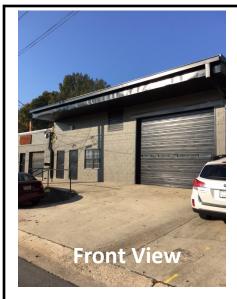

### 410 Dupont Circle Raleigh NC 27603

3,300 SF ITB Warehouse Space for Lease.

Climate controlled storage.

Rare, Inside Beltline location in Boylan Heights Neighborhood. Easy access to downtown.

Rental Rate: \$10.00 NNN. Taxes /Insurance \$.89 SF Tenant responsible for electricity, water, sewer, gas, janitorial, trash & HVAC service agreement.

- ♦ 100% heated and cooled.
- Does not have sprinklers.
- New paint.
- Building signage available.
- Open space with two restrooms.
- ♦ 12' x 14' drive-in rollup door.
- Warehouse clearance height 13' FT to HVAC vent, 16' FT to the deck.
- Side entrance/exit door.
- ♦ Location accessible for 18 wheel truck.
- ♦ Built 1998. Zoned: IX-3-UL.
- Parking: Five spaces next to unit, three additional spaces on road and visitor parking.
- Additional parking being developed.
- Corner of Boylan Avenue and Dupont Circle near the Boylan Street Bridge.
- Accessible to Downtown Raleigh, Hillsborough Street, Western Boulevard and I -40.