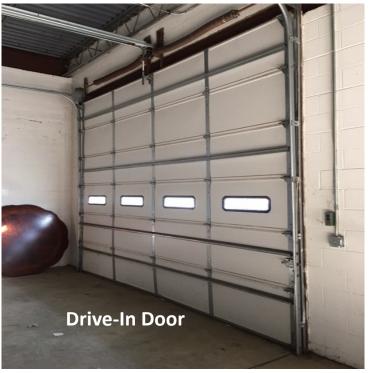

- ♦ 100% heated and cooled.
- Does not have sprinklers.
- New paint.
- Building signage available.
- Open space with two restrooms.
- ♦ 12' x 14' drive-in rollup door.
- Warehouse clearance height 13' FT to HVAC vent, 16' FT to the deck.
- Side entrance/exit door.
- ♦ Location accessible for 18 wheel truck.
- ♦ Built 1998. Zoned: IX-3-UL.
- Parking: Five spaces next to unit, three additional spaces on road and visitor parking.
- Additional parking being developed.
- Corner of Boylan Avenue and Dupont Circle near the Boylan Street Bridge.
- Accessible to Downtown Raleigh, Hillsborough Street, Western Boulevard and I -40.