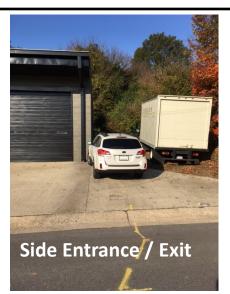

- ♦ 100% heated and cooled.
- Does not have sprinklers.
- New paint.
- Building signage available.
- Open space with two restrooms.
- ♦ 12' x 14' drive-in rollup door.
- Warehouse clearance height 13' FT to HVAC vent, 16' FT to the deck.
- Side entrance/exit door.
- ♦ Location accessible for 18 wheel truck.
- ♦ Built 1998. Zoned: IX-3-UL.
- Parking: Five spaces next to unit, three additional spaces on road and visitor parking.
- Additional parking being developed.
- Corner of Boylan Avenue and Dupont Circle near the Boylan Street Bridge.
- Accessible to Downtown Raleigh, Hillsborough Street, Western Boulevard and I -40.