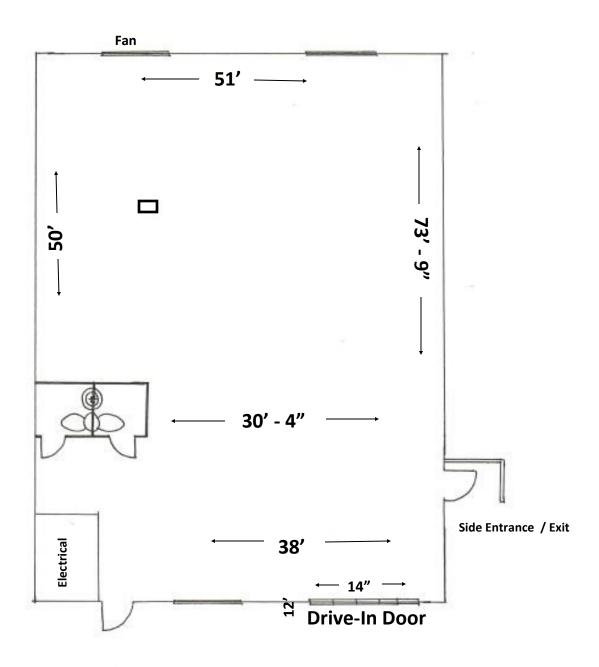

- ♦ 100% heated and cooled.
- Does not have sprinklers.
- New paint.
- Building signage available.
- Open space with two restrooms.
- ♦ 12' x 14' drive-in rollup door.
- Warehouse clearance height 13' FT to HVAC vent, 16' FT to the deck.
- Side entrance/exit door.
- ♦ Location accessible for 18 wheel truck.
- ♦ Built 1998. Zoned: IX-3-UL.
- Parking: Five spaces next to unit, three additional spaces on road and visitor parking.
- Additional parking being developed.
- Corner of Boylan Avenue and Dupont Circle near the Boylan Street Bridge.
- Accessible to Downtown Raleigh, Hillsborough Street, Western Boulevard and I -40.