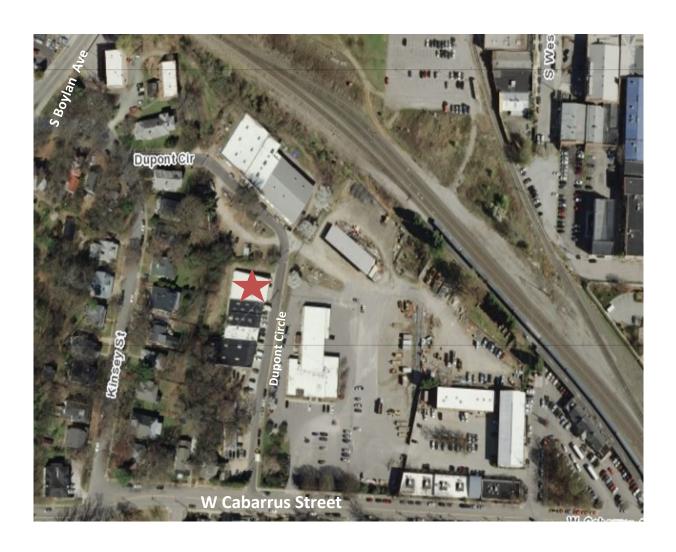

### 410 Dupont Circle Raleigh NC 27603

3,300 SF ITB Warehouse Space for Lease.

Climate controlled storage.

Rare, Inside Beltline location in Boylan Heights Neighborhood. Easy access to downtown.

Rental Rate: \$10.00 NNN. Taxes /Insurance \$.89 SF Tenant responsible for electricity, water, sewer, gas, janitorial, trash & HVAC service agreement.

- ♦ 100% heated and cooled.
- Does not have sprinklers.
- New paint.
- Building signage available.
- Open space with two restrooms.
- ♦ 12' x 14' drive-in rollup door.
- Warehouse clearance height 13' FT to HVAC vent, 16' FT to the deck.
- Side entrance/exit door.
- ♦ Location accessible for 18 wheel truck.
- ♦ Built 1998. Zoned: IX-3-UL.
- Parking: Five spaces next to unit, three additional spaces on road and visitor parking.
- Additional parking being developed.
- Corner of Boylan Avenue and Dupont Circle near the Boylan Street Bridge.
- Accessible to Downtown Raleigh, Hillsborough Street, Western Boulevard and I -40.