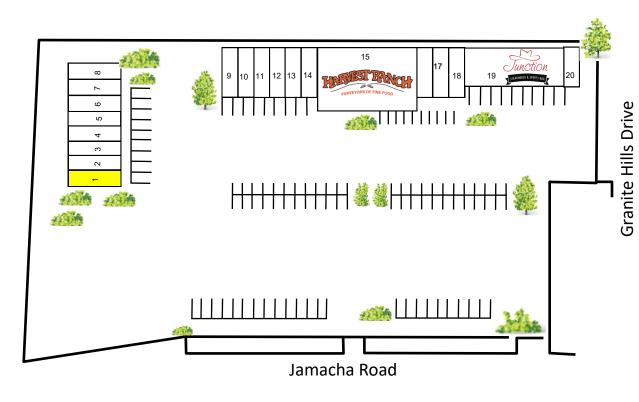

# SITE PLAN

## **WASHINGTON PLAZA**

Veterinarian—Available 11/1/19 800

SQ. FT.

### **725-783 JAMACHA ROAD EL CAJON, CA 92019**

**TENANT** 

**SUITE** 

| 2 Vecerinarian Manage 11/1/19  | 000                                                                                                                                                                                                                                                                                                                                                                                                             |
|--------------------------------|-----------------------------------------------------------------------------------------------------------------------------------------------------------------------------------------------------------------------------------------------------------------------------------------------------------------------------------------------------------------------------------------------------------------|
| 2 Nail Salon                   | 800                                                                                                                                                                                                                                                                                                                                                                                                             |
| 3 Barber Shop                  | 800                                                                                                                                                                                                                                                                                                                                                                                                             |
| 4 Dog Groomer                  | 900                                                                                                                                                                                                                                                                                                                                                                                                             |
| 5 Gym                          | 900                                                                                                                                                                                                                                                                                                                                                                                                             |
| 6 Hair Salon                   | 900                                                                                                                                                                                                                                                                                                                                                                                                             |
| 7 Dessert Tenant               | 900                                                                                                                                                                                                                                                                                                                                                                                                             |
| 8 Clothing Tenant              | 1,125                                                                                                                                                                                                                                                                                                                                                                                                           |
| 9 Urban Greens Restaurant      | 1,300                                                                                                                                                                                                                                                                                                                                                                                                           |
| 10 Pilates                     | 1,300                                                                                                                                                                                                                                                                                                                                                                                                           |
| 11 Hana Sushi                  | 1,300                                                                                                                                                                                                                                                                                                                                                                                                           |
| 12 Jewelry                     | 1,300                                                                                                                                                                                                                                                                                                                                                                                                           |
| 13 Florist                     | 1,300                                                                                                                                                                                                                                                                                                                                                                                                           |
| 14 Fantastic Sams              | 1,300                                                                                                                                                                                                                                                                                                                                                                                                           |
| 15 Harvest Ranch Market        | 9,650                                                                                                                                                                                                                                                                                                                                                                                                           |
| 16 Dentist                     | 1,300                                                                                                                                                                                                                                                                                                                                                                                                           |
| 17 Accountant                  | 1,468                                                                                                                                                                                                                                                                                                                                                                                                           |
| 18 UPS                         | 1,132                                                                                                                                                                                                                                                                                                                                                                                                           |
| 19 Jamacha Junction Restaurant | 5,500                                                                                                                                                                                                                                                                                                                                                                                                           |
| 20 Jamacha Junction Restaurant | 900                                                                                                                                                                                                                                                                                                                                                                                                             |
|                                | <ul> <li>Nail Salon</li> <li>Barber Shop</li> <li>Dog Groomer</li> <li>Gym</li> <li>Hair Salon</li> <li>Dessert Tenant</li> <li>Clothing Tenant</li> <li>Urban Greens Restaurant</li> <li>Pilates</li> <li>Hana Sushi</li> <li>Jewelry</li> <li>Florist</li> <li>Hartastic Sams</li> <li>Harvest Ranch Market</li> <li>Dentist</li> <li>Accountant</li> <li>UPS</li> <li>Jamacha Junction Restaurant</li> </ul> |

Not Drawn to Scale

**AVAILABLE: 800 SF AVAILABLE** 

SCOTT DUHS
619-491-0614
SCOTT@DUHSCOMMERCIAL.COM
CA LICENSE # 01048874