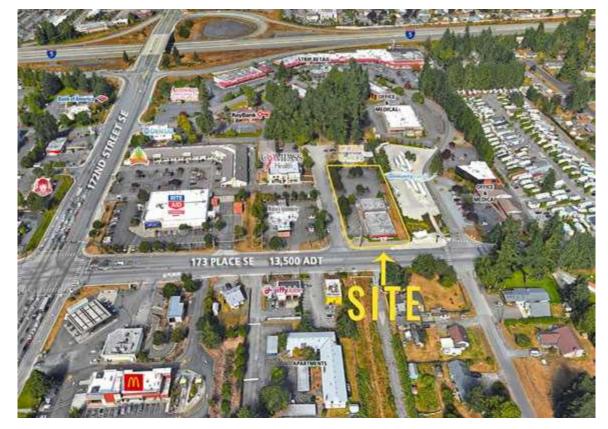

## FORMER ALFY'S PIZZA is a

freestanding restaurant building that is available for sale or for lease. The 6,442 SF building is situated on .6 Acres of land. The property is zoned HC (Highway Commercial). Located in the Smokey Point community one of the fastest growing markets in the greater Seattle region and is a direct retail link between Seattle and Bellingham.

## SALE PRICE \$1,299,000 LEASE \$16 PSF PLUS NNN

- Located Next to New Smokey Point Transit Center
- Excellent Visibility and Access
- Pylon Signage Available

Located Minutes from Arlington Airport

Located in the Heart of Smokey Point

13, 500 ADT Smokey Point Blvd