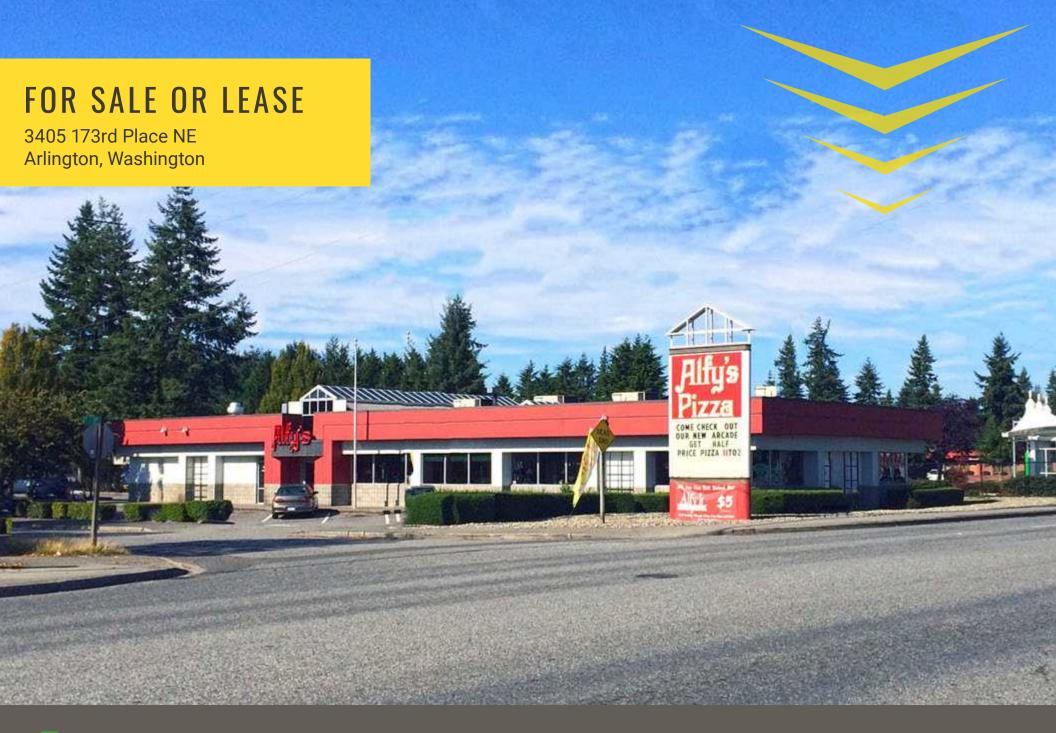

## 3405 173RD PLACE NE:

## FORMER ALFY'S PIZZA is a

freestanding restaurant building that is available for sale or for lease. The 6,442 SF building is situated on .6 Acres of land. The property is zoned HC (Highway Commercial). Located in the Smokey Point community one of the fastest growing markets in the greater Seattle region and is a direct retail link between Seattle and Bellingham.

## SALE PRICE \$1,299,000 LEASE \$16 PSF PLUS NNN

- Located Next to New Smokey Point Transit Center
- Excellent Visibility and Access
- Pylon Signage Available

Located Minutes from Arlington Airport

Located in the Heart of Smokey Point