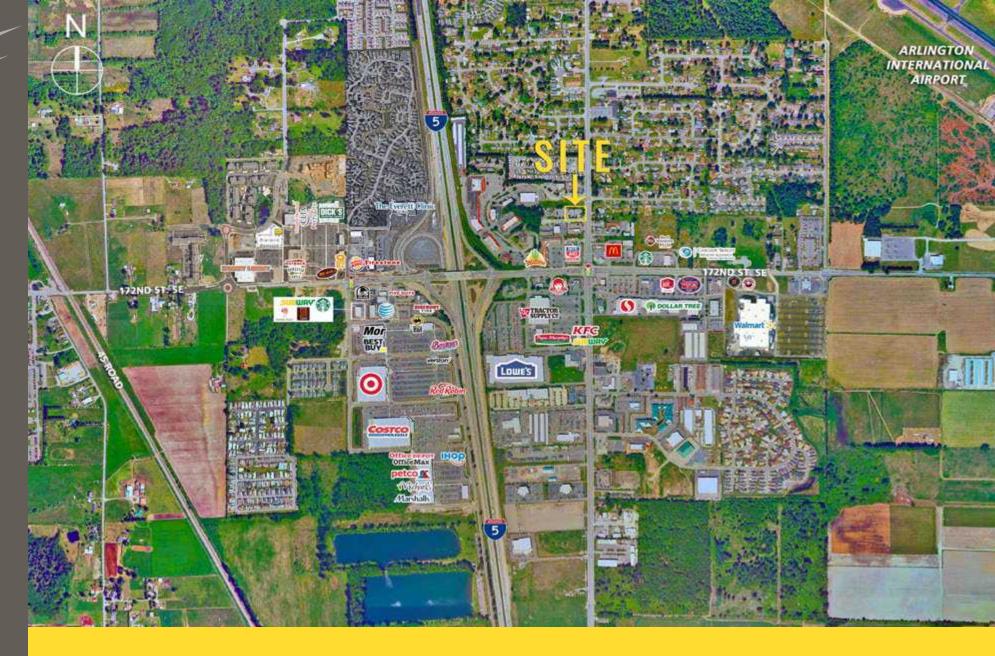

## FORMER ALFY'S PIZZA is a

freestanding restaurant building that is available for sale or for lease. The 6,442 SF building is situated on .6 Acres of land. The property is zoned HC (Highway Commercial). Located in the Smokey Point community one of the fastest growing markets in the greater Seattle region and is a direct retail link between Seattle and Bellingham.

## SALE PRICE \$1,299,000 LEASE \$16 PSF PLUS NNN

- Located Next to New Smokey Point Transit Center
- Excellent Visibility and Access
- Pylon Signage Available

Located Minutes from Arlington Airport

Located in the Heart of Smokey Point