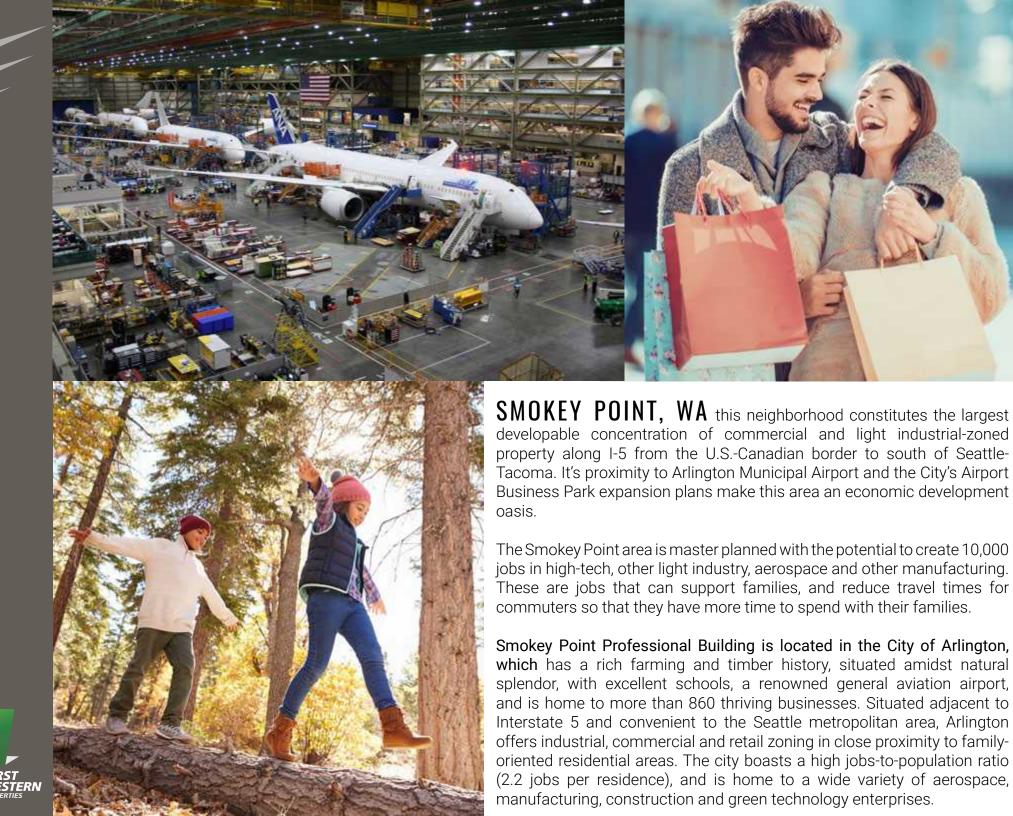

## FORMER ALFY'S PIZZA is a

freestanding restaurant building that is available for sale or for lease. The 6,442 SF building is situated on .6 Acres of land. The property is zoned HC (Highway Commercial). Located in the Smokey Point community one of the fastest growing markets in the greater Seattle region and is a direct retail link between Seattle and Bellingham.