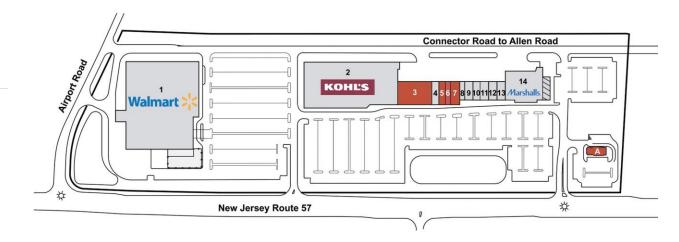

### **Space Available**

3 15,000 sf

7 4,000 sf

- 5 2,800 sf
  - O sf A Pad A
- 6 2,200 sf

### **Current Tenants**

- Walmart
- 2 Kohl's
- 4 Frank's Trattoria
- 8 Elegant Nails II
- 9 O'Neill Jewelers

- 0 GNC
- Jersey Mike's Sub Shop
- 12 Dunkin' Donuts
- 13 GameStop
- 14 Marshalls