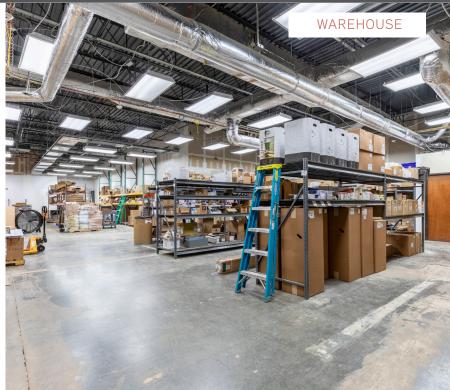

### Highlights

- 17,177 RSF Class A Flex Space
- 4,974 SF Warehouse Space
- High-end Finishes
- Excellent Accessibility
- Minutes from Downtown, Germantown, East Nashville, and Midtown
- 4/1,000 Parking Ratio
- Building Signage Available
- Sublease expires: 11/30/2023