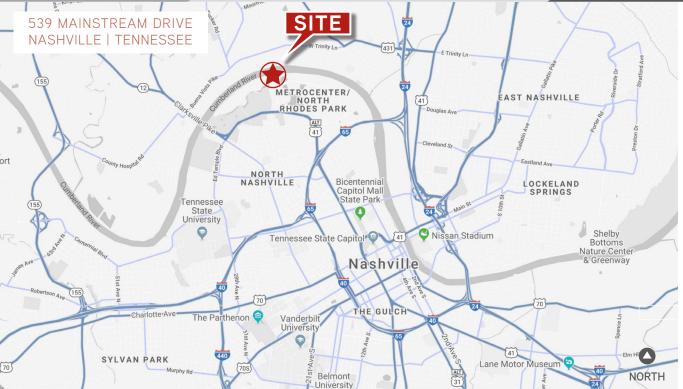

#### NASHVILLE | TN 37228

# **RIVERVIEW BUSINESS CENTER I**

### Highlights

- 17,177 RSF Class A Flex Space
- 4,974 SF Warehouse Space
- High-end Finishes
- Excellent Accessibility
- Minutes from Downtown, Germantown, East Nashville, and Midtown
- 4/1,000 Parking Ratio
- Building Signage Available
- Sublease expires: 11/30/2023