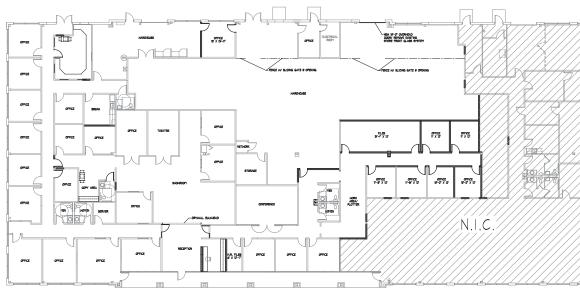

#### NASHVILLE | TN 37228

# **RIVERVIEW BUSINESS CENTER I**

## FOR SUBLEASE: 17,177 SF | \$16.00/SF NNN

SHANE DOUGLAS, CCIM, SIOR 615 850 2734 shane.douglas@colliers.com

รักแล้วการ

BRIAN CASEY 615 850 2782 brian.casey@colliers.com



### Highlights

- 17,177 RSF Class A Flex Space
- 4,974 SF Warehouse Space
- High-end Finishes
- Excellent Accessibility
- Minutes from Downtown, Germantown, East Nashville, and Midtown
- 4/1,000 Parking Ratio
- Building Signage Available
- Sublease expires: 11/30/2023

LEASE RATE: \$16.00/SF









CONFERENCE ROOM

WAITING AREA

FLOOR PLAN







#### CONTACT US

Shane Douglas, CCIM, SIOR EXECUTIVE V.P. + PARTNER 615.850.2734 | shane.douglas@colliers.com

Brian Casey SENIOR ASSOCIATE 615.850.2782 | brian.casey@colliers.com

> Colliers International | Nashville 615 3rd Avenue South | Suite 500 Nashville, Tennessee 37210 P: +1 615 850 2700



This document has been prepared by Colliers International for advertising and general information only. Colliers International makes no guarantees, representations or warranties of any kind, expressed or implied, regarding the information including, but not limited to, warranties of content, accuracy and reliability. Any interested party should undertake their own inquiries as to the accuracy of the information. Colliers International excludes unequivocally all inferred or implied terms, c