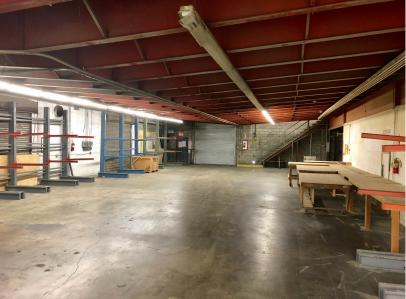

## **FEATURES:**

- ± 23,000 SF Available
- ± 2,940 SF Office Space
- ±16,500 SF Footprint
- ±6,500 SF 2nd Floor Mfg/Storage Area
- ±38,523 SF Lot Size
- 14' Clear Height (10' in the Rear)
- 4 (Four) GL Doors 10' x 10'
- Power: 600A | 240V | 3 Phase 600A | 240V | 1 Phase
- Sale Price: \$4,850,000.00 (\$210.87/SF)
- Lease Rate: \$ 20,700.00
   (\$ 0.90/SF/mo)