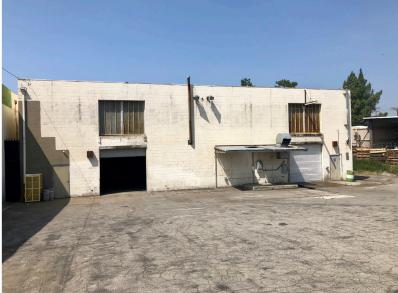

## **FEATURES:**

- ± 23,000 SF Available
- ± 2,940 SF Office Space
- ±16,500 SF Footprint
- ±6,500 SF 2nd Floor Mfg/Storage Area
- ±38,523 SF Lot Size
- 14' Clear Height (10' in the Rear)
- 4 (Four) GL Doors 10' x 10'
- Power: 600A | 240V | 3 Phase 600A | 240V | 1 Phase
- Sale Price: \$4,850,000.00 (\$210.87/SF)
- Lease Rate: \$ 20,700.00
   (\$ 0.90/SF/mo)