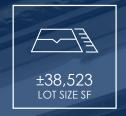

## **FEATURES:**

- ± 23,000 SF Available
- ± 2,940 SF Office Space
- ±16,500 SF Footprint
- ±6,500 SF 2nd Floor Mfg/Storage Area
- ±38,523 SF Lot Size
- 14' Clear Height (10' in the Rear)
- 4 (Four) GL Doors 10' x 10'
- Power: 600A | 240V | 3 Phase 600A | 240V | 1 Phase
- Sale Price: \$4,850,000.00 (\$210.87/SF)
- Lease Rate: \$ 20,700.00
   (\$ 0.90/SF/mo)