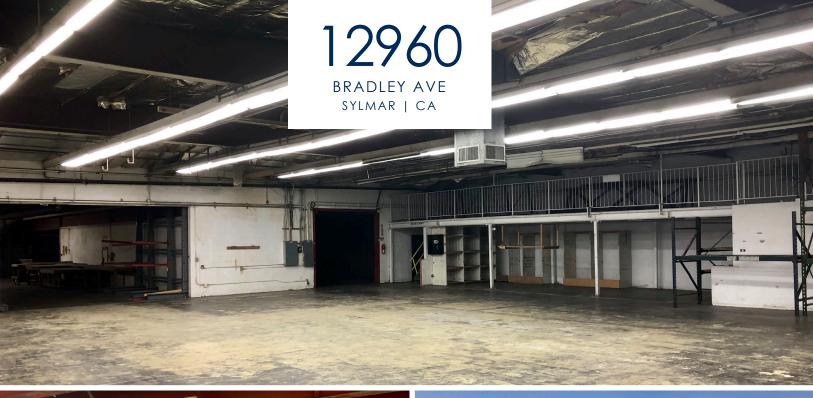

## OUTSTANDING FOR MANUFACTURING OR WOODWORKING USES

12960

BRADLEY AVE.
SYLMAR | CA

## FOR SALE OR LEASE

INDUSTRIAL BUILDING

## **FEATURES:**

- ± 23,000 SF Available
- ± 2,940 SF Office Space
- ±16,500 SF Footprint
- ±6,500 SF 2nd Floor Mfg/Storage Area
- ±38,523 SF Lot Size
- 14' Clear Height (10' in the Rear)
- 4 (Four) GL Doors 10' x 10'
- Power: 600A | 240V | 3 Phase 600A | 240V | 1 Phase
- Sale Price: \$4,850,000.00 (\$210.87/SF)
- Lease Rate: \$ 20,700.00
   (\$ 0.90/SF/mo)