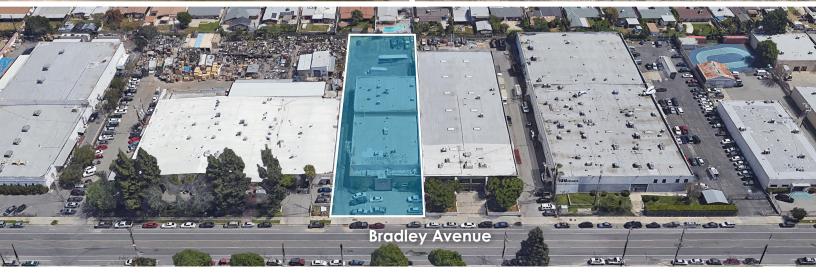

## **FEATURES:**

- ± 23,000 SF Available
- ± 2,940 SF Office Space
- ±16,500 SF Footprint
- ±6,500 SF 2nd Floor Mfg/Storage Area
- ±38,523 SF Lot Size
- 14' Clear Height (10' in the Rear)
- 4 (Four) GL Doors 10' x 10'
- Power: 600A | 240V | 3 Phase 600A | 240V | 1 Phase
- Sale Price: \$4,850,000.00 (\$210.87/SF)
- Lease Rate: \$ 20,700.00
   (\$ 0.90/SF/mo)