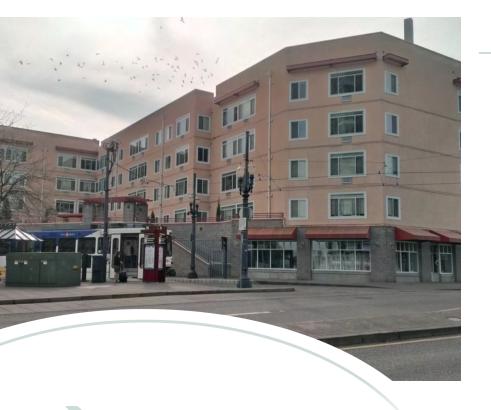

## **Property Overview**

Property

Excellent urban retail location directly across the street from Providence Park. Great window line on SW 18th and directly adjacent to two Max stops. Space consists of 1,455 square feet of open retail space with one ADA restroom.

Location Stadium Station is located in the Goose Hollow area of SW Portland. The property is conveniently located close to downtown, the Pearl District, and NW 21st & NW 23rd Avenues. The available space is located directly across from Providence Park, home of the Portland Timbers. The property is directly on the Max line and has easy to I-5, I-405 and Hwy 26.