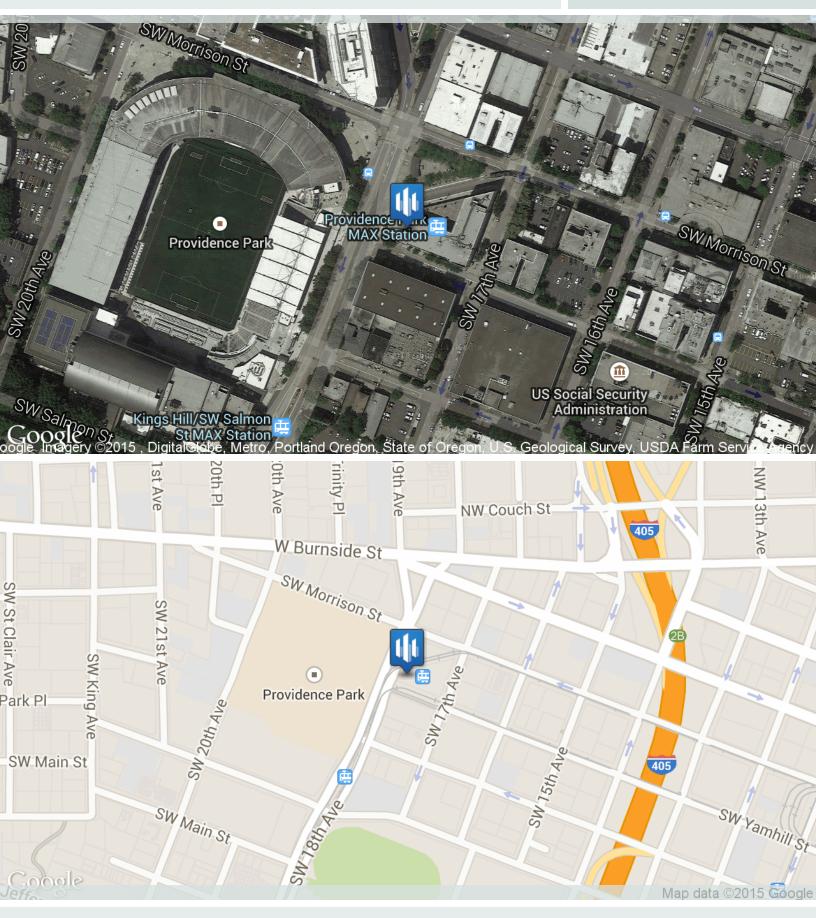

Location Stadium Station is located in the Goose Hollow area of SW Portland. The property is conveniently located close to downtown, the Pearl District, and NW 21st & NW 23rd Avenues. The available space is located directly across from Providence Park, home of the Portland Timbers. The property is directly on the Max line and has easy to I-5, I-405 and Hwy 26.

#### **Location Maps**

All Sperry Van Ness® Offices Independently Owned & Operated.

Retail Property For Lease