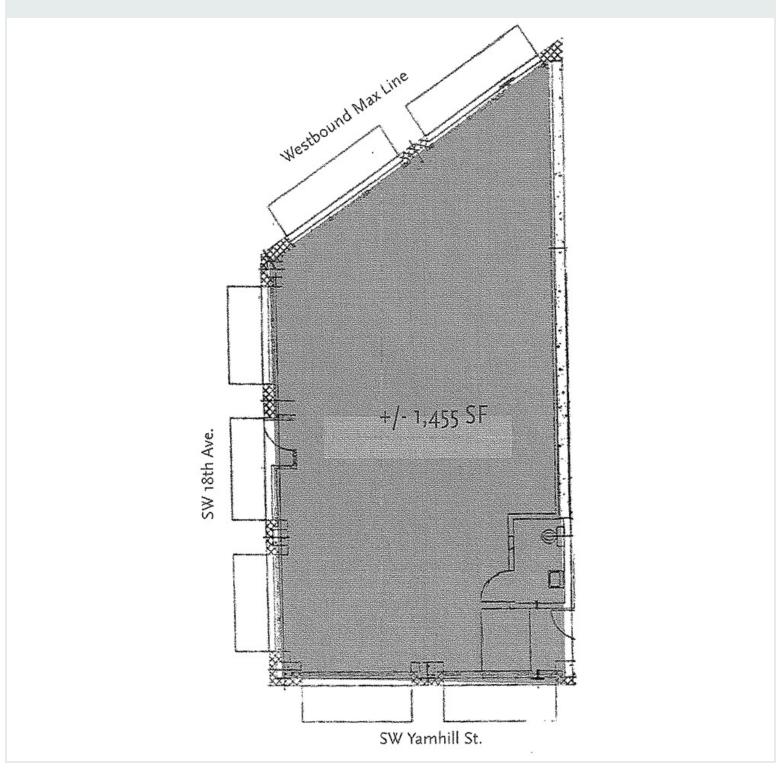

## **Stadium Station Retail**

### Floor Plan

All Sperry Van Ness $\ensuremath{^{\textcircled{\mbox{\scriptsize B}}}}$  Offices Independently Owned & Operated.

## **Property Overview**

Property

Excellent urban retail location directly across the street from Providence Park. Great window line on SW 18th and directly adjacent to two Max stops. Space consists of 1,455 square feet of open retail space with one ADA restroom.