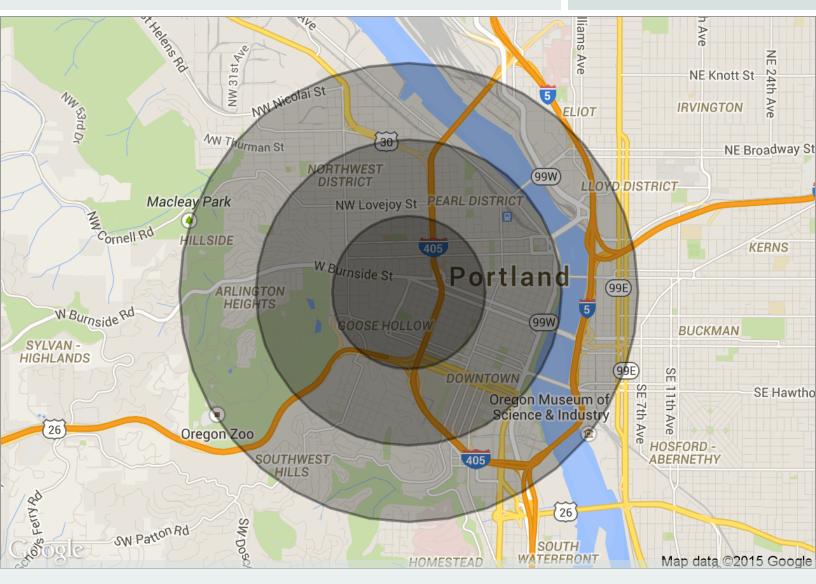

## **Stadium Station Retail**

#### **Demographics Map**

#### 742 SW 18th Avenue | Portland, OR 97205

Radius Map

|                            | 0.5 Miles | 1 Mile   | 1.5 Miles |
|----------------------------|-----------|----------|-----------|
| Total Population           | 11,709    | 34,550   | 54,574    |
| Total Number of Households | 8,043     | 22,753   | 34,644    |
| Average Household Income   | \$48,060  | \$55,290 | \$62,371  |
| Median Age                 | 35.3      | 35.1     | 36.6      |