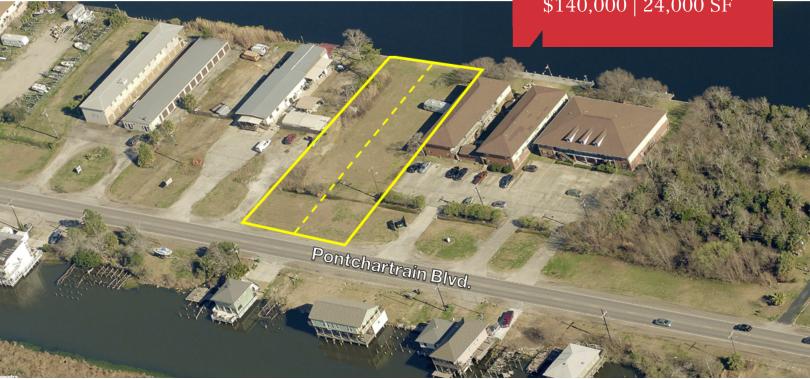

# Vacant Land

\$140,000 | 24,000 SF

## Pontchartrain Blvd.

Slidell, Louisiana 70458

### **Property Highlights**

- Two lots available on Pontchartrain Boulevard
- Dimensions are approximately 120' x 200'
- Both lots back up to the Eden Isles Canal and are bulk headed
- Lots are adjacent to Royal Eden Apartments
- HC-2 Zoning (Highway Commercial)