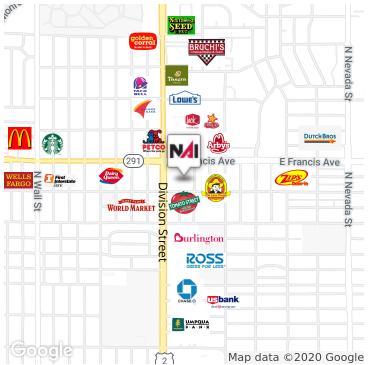

## Tombari Center

6210 N Division St Spokane, Washington 99208

## Bryan Walker

O: 509 622 3593 bwalker@naiblack.com

| Population                                     | 1 Mile     | 3 Miles  | 5 Miles  |
|------------------------------------------------|------------|----------|----------|
| Total Population                               | 18,734     | 117,908  | 202,431  |
| Average age                                    | 36.2       | 35.3     | 35.7     |
| Households & Income                            | 1 Mile     | 3 Miles  | 5 Miles  |
| Total households                               | 8,308      | 47,627   | 82,407   |
| Average HH income                              | \$49,313   | \$59,976 | \$62,292 |
| Traffic Counts                                 |            |          |          |
| Division Street                                | 39,000/day |          |          |
| * Domographia data dariyad from 2010 US Canaya |            |          |          |