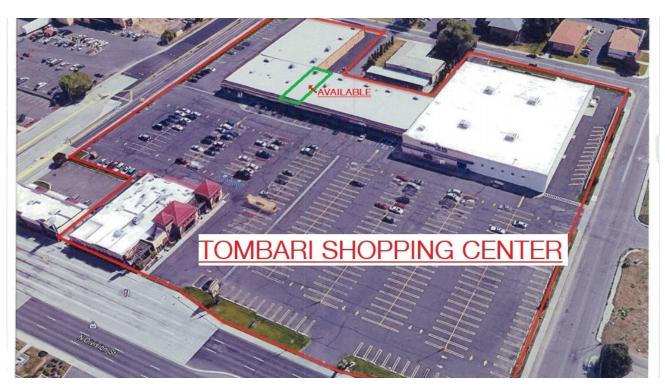

## Tombari Center

6210 N Division St Spokane, Washington 99208

## **Property Highlights**

- Prime Retail Location
- Excellent Street Visibility
- 2,196 SF Available
- Parcel # 36322.0731

## **Current Shopping Center Tenants:**

Tomato Street, Mattress Land, Fantastic Sam's, Rizzuto's Shoes, Neptune Society, Dance Art Academy, Express Nails, Warhorse Karate Jiu Jitsu, Tot Shots Photo Studio, Catherine's Clothing, 9 Rounds Fitness