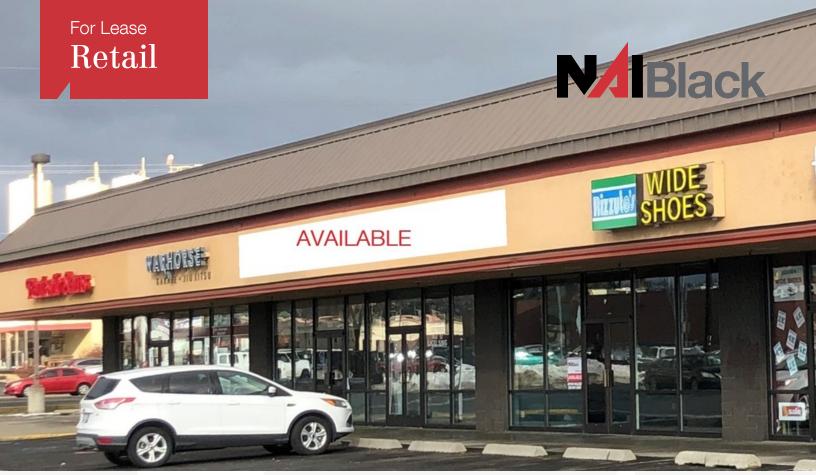

## Tombari Center

6210 N Division St Spokane, Washington 99208

## **Property Highlights**

- Prime Retail Location
- Excellent Street Visibility
- 2,196 SF Available
- Parcel # 36322.0731

## **Current Shopping Center Tenants:**

Tomato Street, Mattress Land, Fantastic Sam's, Rizzuto's Shoes, Neptune Society, Dance Art Academy, Express Nails, Warhorse Karate Jiu Jitsu, Tot Shots Photo Studio, Catherine's Clothing, 9 Rounds Fitness