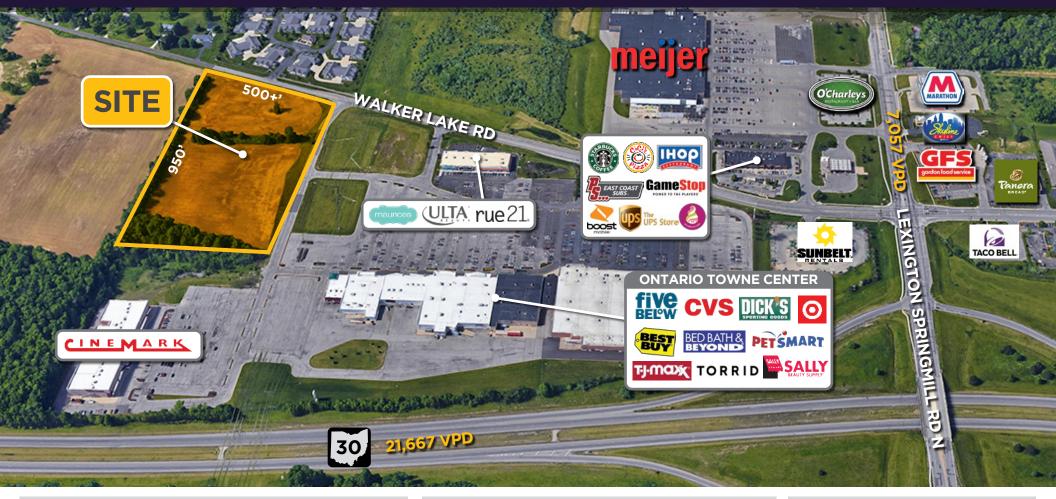

### **PROPERTY HIGHLIGHTS**

PASSOV

COMMERCIAL BROKERAGE

- 11.49 acres with over 500 feet of frontage zoned for commercial development, all utilities available in close proximity. Adjacent to Ontario Towne Center
- Ideally located in the high retail trade area of Mansfield/Ontario with easy access to Route 30 off the Lexington- Springmill Road, N. exit. Neighboring tenants include Meijer, Target, Bed Bath & Beyond, Best Buy, Dick's Sporting Goods, Cinemark, Sam's Club, Lowe's and Richland Mall. Also near the Ohio State University Mansfield Campus