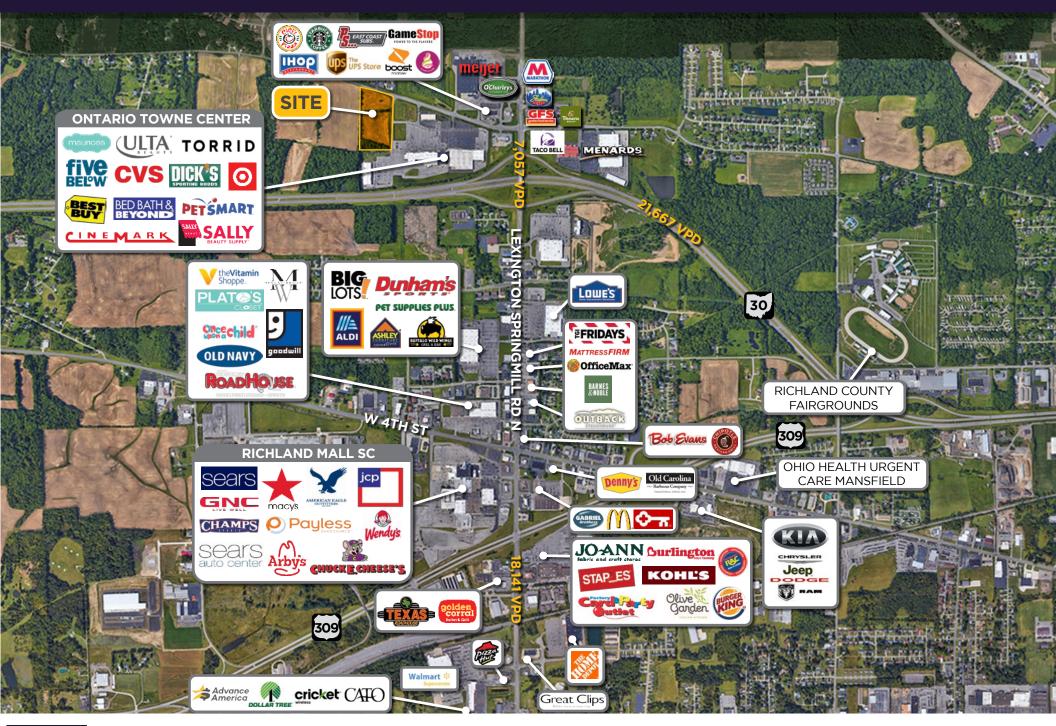

### **PROPERTY HIGHLIGHTS**

PASSOV

COMMERCIAL BROKERAGE

- 11.49 acres with over 500 feet of frontage zoned for commercial development, all utilities available in close proximity. Adjacent to Ontario Towne Center
- Ideally located in the high retail trade area of Mansfield/Ontario with easy access to Route 30 off the Lexington- Springmill Road, N. exit. Neighboring tenants include Meijer, Target, Bed Bath & Beyond, Best Buy, Dick's Sporting Goods, Cinemark, Sam's Club, Lowe's and Richland Mall. Also near the Ohio State University Mansfield Campus