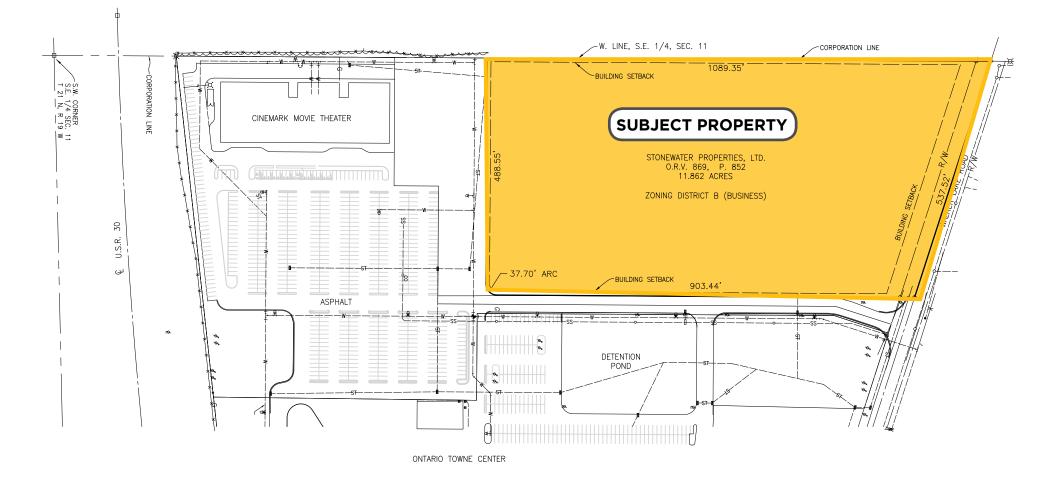

### **PROPERTY HIGHLIGHTS**

PASSOV

COMMERCIAL BROKERAGE

- 11.49 acres with over 500 feet of frontage zoned for commercial development, all utilities available in close proximity. Adjacent to Ontario Towne Center
- Ideally located in the high retail trade area of Mansfield/Ontario with easy access to Route 30 off the Lexington- Springmill Road, N. exit. Neighboring tenants include Meijer, Target, Bed Bath & Beyond, Best Buy, Dick's Sporting Goods, Cinemark, Sam's Club, Lowe's and Richland Mall. Also near the Ohio State University Mansfield Campus