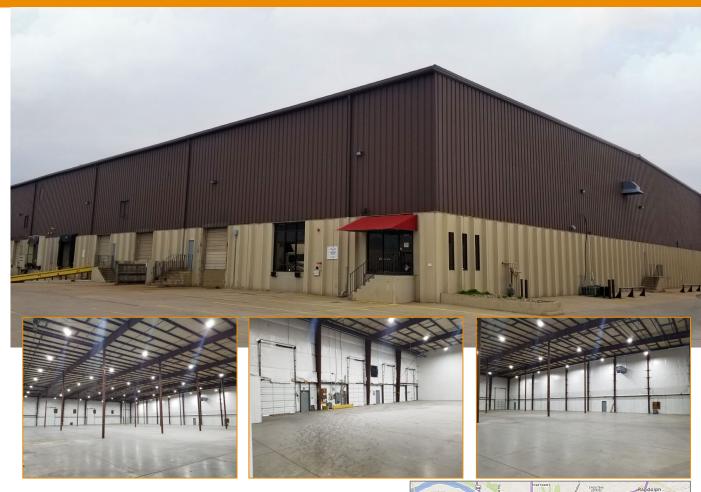

# EXECUTIVE PARK 6301 DERAMUS AVENUE KANSAS CITY, MISSOURI 64120

HIGH-CUBE INDUSTRIAL FOR LEASE | 35,018± SF

**AVAILABLE IMMEDIATELY** 

### **PROPERTY FEATURES**

- One (10' x 10') ramped drive-in with three (10' x 10') dock-high doors equipped with pit levelers
- Potential to add additional dock-high door which is currently encased in glass
- 30' 33' clear height
- 55' (N-S) x 28' (E-W) column spacing
- Wet sprinkler system
- LED lighting
- 600 amp 480 volt 3 phase
- Cambridge pressurized heating system
- Roof installed June, 2013 (TPO 60 Mil)
- Space equipped with Spectrum fiber
- Excellent access to I-435, I-35, and I-70

| ADDITIONAL INFORMATION |                                                                                      |
|------------------------|--------------------------------------------------------------------------------------|
| PREMISES               | 35,018± SF                                                                           |
| OFFICE SPACE           | 1,900± SF                                                                            |
| LEASE RATE             | \$3.25 PSF Net<br>\$.75 PSF Taxes, \$.09 PSF Insurance,<br>\$.58 PSF CAM (estimated) |