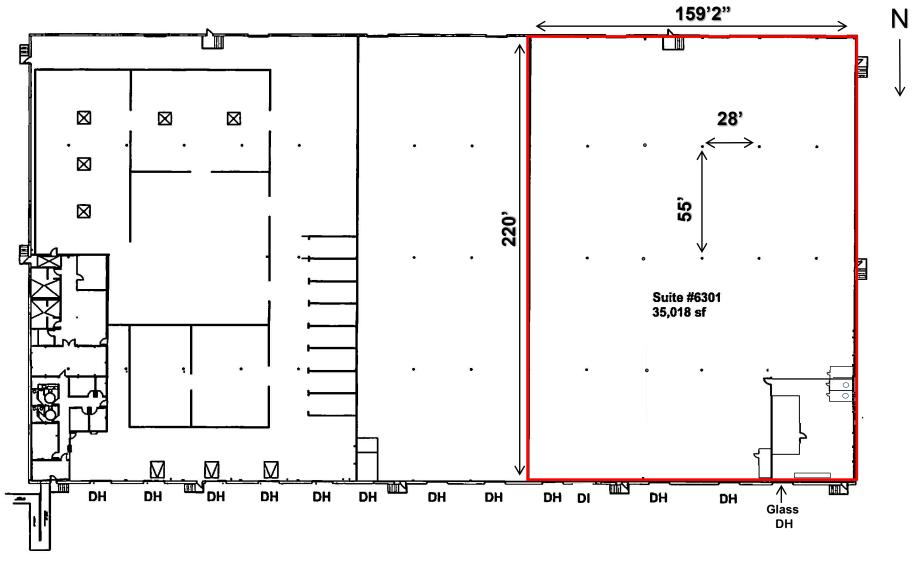

### **PROPERTY FEATURES**

- One (10' x 10') ramped drive-in with three (10' x 10') dock-high doors equipped with pit levelers
- Potential to add additional dock-high door which is currently encased in glass
- 30' 33' clear height
- 55' (N-S) x 28' (E-W) column spacing
- Wet sprinkler system
- LED lighting
- 600 amp 480 volt 3 phase
- Cambridge pressurized heating system
- Roof installed June, 2013 (TPO 60 Mil)
- Space equipped with Spectrum fiber
- Excellent access to I-435, I-35, and I-70

| ADDITIONAL INFORMATION |                                                                                      |
|------------------------|--------------------------------------------------------------------------------------|
| PREMISES               | 35,018± SF                                                                           |
| OFFICE SPACE           | 1,900± SF                                                                            |
| LEASE RATE             | \$3.25 PSF Net<br>\$.75 PSF Taxes, \$.09 PSF Insurance,<br>\$.58 PSF CAM (estimated) |