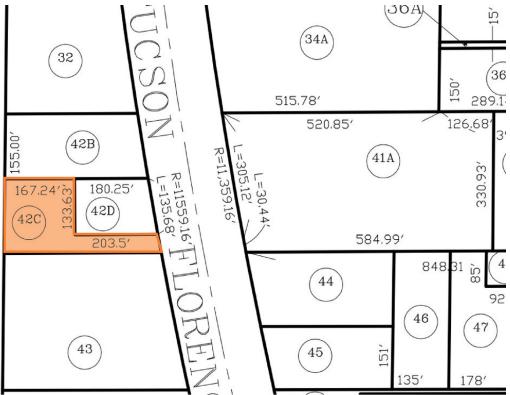

#### **Property Highlights**

- ±8,100 SF Former Family Dollar Retail Store
- CB-2 Pima County Zoning: Indoor/Outdoor Retail, Wholesale and a Variety of Commercial Uses
- Lot Size: 0.84 Acres
- Oracle Signage
- Across from Tractor Supply
- Next to McDonald's and Canyon Community Bank
- Pima County Parcel #221-21-042C
- Connected to Sewer
- 2020 Real Estate Taxes: \$21,935.68 (\$2.71/SF)