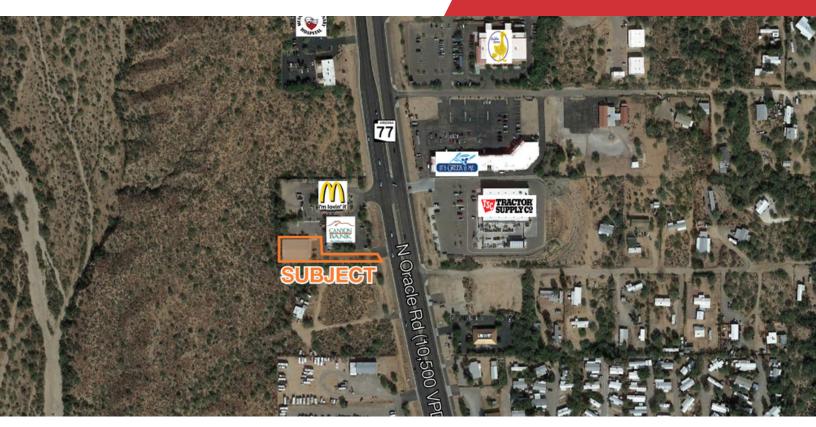

#### **Property Highlights**

- ±8,100 SF Former Family Dollar Retail Store
- CB-2 Pima County Zoning: Indoor/Outdoor Retail, Wholesale and a Variety of Commercial Uses
- Lot Size: 0.84 Acres
- Oracle Signage
- Across from Tractor Supply
- Next to McDonald's and Canyon Community Bank
- Pima County Parcel #221-21-042C
- Connected to Sewer
- 2020 Real Estate Taxes: \$21,935.68 (\$2.71/SF)

### Offering Summary

| Sale Price: | \$725,000          |
|-------------|--------------------|
| Lease Rate: | \$9.50 SF/yr (NNN) |