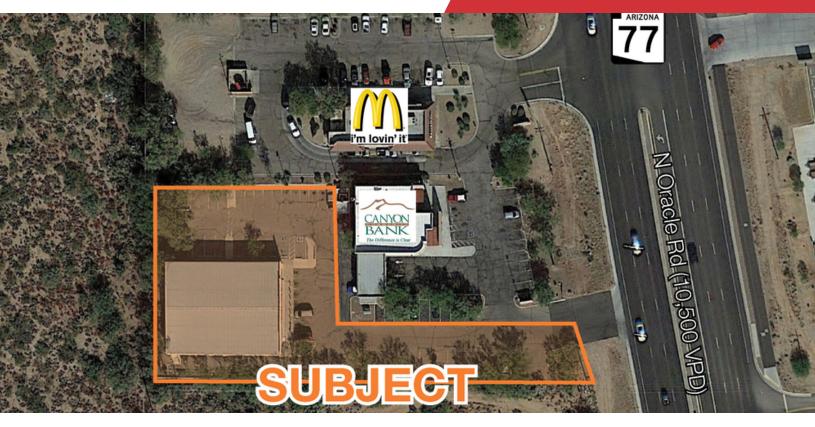

#### **Property Highlights**

- ±8,100 SF Former Family Dollar Retail Store
- CB-2 Pima County Zoning: Indoor/Outdoor Retail, Wholesale and a Variety of Commercial Uses
- Lot Size: 0.84 Acres
- Oracle Signage
- Across from Tractor Supply
- Next to McDonald's and Canyon Community Bank
- Pima County Parcel #221-21-042C
- Connected to Sewer
- 2020 Real Estate Taxes: \$21,935.68 (\$2.71/SF)

### Offering Summary

| Sale Price: | \$725,000          |
|-------------|--------------------|
| Lease Rate: | \$9.50 SF/yr (NNN) |