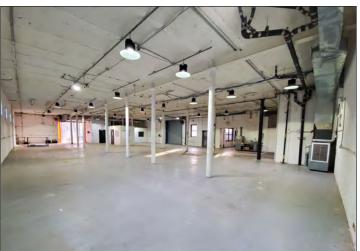

# 8,000 SF Ground Floor Warehouse Plus 7,000 SF optional yard

#### DESCRIPTION

- 3 1/2 miles from Verrazano Bridge
- 14' ceiling height
- 3 loading docks
- 1 drive in door
- Fire proof building
- · H.V.A.C. on entire floor
- Secured entry with keycard access
- · Alarmed and Security cameras

## 8,000 SF Ground Floor Warehouse Plus 7,000 SF optional yard