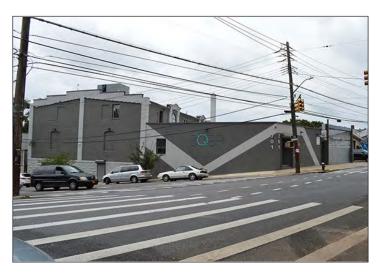

# 8,000 SF Ground Floor Warehouse Plus 7,000 SF optional yard

#### FOR RENT

701 Van Duzer St., a/k/a 318 Broad St. Staten Island, NY

#### DESCRIPTION

- 3 1/2 miles from Verrazano Bridge
- 14' ceiling height
- 3 loading docks
- 1 drive in door
- Fire proof building
- · H.V.A.C. on entire floor
- Secured entry with keycard access
- · Alarmed and Security cameras

#### ADDITIONAL OPTIONS

- 6,000 SF lower ground level warehouse
- 6,000 SF state of the art offices 2nd floor





### LEASE PRICE \$17.00 P/SF



For further information please call David Heimlich

100A Broadway, Suite #150, Brooklyn NY 11249

Phone: 718-302-0055 • Cell 917-748-3775 • dheimlich@gmail.com

## 8,000 SF Ground Floor Warehouse Plus 7,000 SF optional yard

#### FOR RENT

701 Van Duzer St., a/k/a 318 Broad St. Staten Island, NY







### LEASE PRICE \$17.00 P/SF



For further information please call David Heimlich

100A Broadway, Suite #150, Brooklyn NY 11249

Phone: 718-302-0055 • Cell 917-748-3775 • dheimlich@gmail.com

All information furnished regarding property for sale, rent, exchange or financing is from sources deemed reliable. No representation is made to the accuracy thereof, and it is submitted subject to errors, omissions, change of price, rental or other conditions, prior