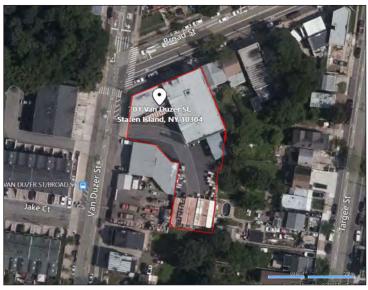

d Floor Warehouse Plus 7,000 SF optional yard

#### FOR RENT

701 Van Duzer St., a/k/a 318 Broad St. Staten Island, NY

#### DESCRIPTION

- 3 1/2 miles from Verrazano Bridge
- 14' ceiling height
- 3 loading docks
- 1 drive in door
- Fire proof building
- · H.V.A.C. on entire floor
- Secured entry with keycard access
- · Alarmed and Security cameras

#### ADDITIONAL OPTIONS

- 6,000 SF lower ground level warehouse
- 6,000 SF state of the art offices 2nd floor





### LEASE PRICE \$17.00 P/SF



For further information please call David Heimlich

100A Broadway, Suite #150, Brooklyn NY 11249

Phone: 718-302-0055 • Cell 917-748-3775 • dheimlich@gmail.com

## 8,000 SF Ground Floor Warehouse Plus 7,000 SF optional yard

#### FOR RENT

701 Van Duzer St., a/k/a 318 Broad St. Staten Island, NY







### LEASE PRICE \$17.00 P/SF



For further information please call David Heimlich

100A Broadway, Suite #150, Brooklyn NY 11249

Phone: 718-302-0055 • Cell 917-748-3775 • dheimlich@gmail.com

All information furnished regarding property for sale, rent, exchange or financing is from sources deemed reliable. No representation is made to the accuracy thereof, and it is submitted subject to errors, omissions, change of price, rental or other conditions, prior sale, lease or financing or withdrawal without notice.