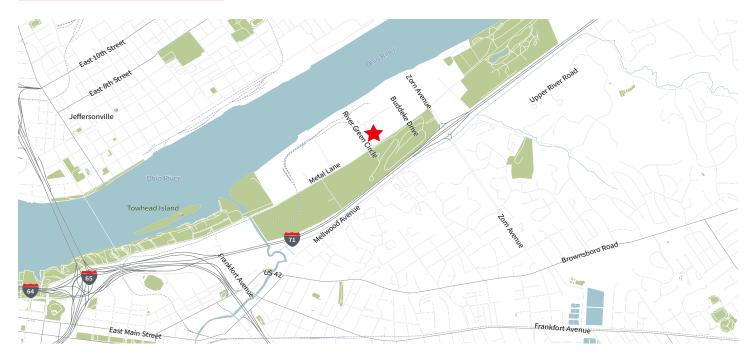

# For Lease

#### Space available in River Green Business Park

- Suites ranging from 2,700 s.f. to 19,727 s.f. available for lease
- Up to 216 free parking spaces on-site
- Competitive rental rates
- Flexible deigns allows for office, medical or office/warehouse use
- Signage opportunities available
- Great location with easy access to downtown and Greater Louisville suburbs via I-71 / I-264

## 2704 River Green Circle Louisville, KY 40206

Jeff Dreher, SIOR, MBA

+1 502 394 2519 jeff.dreher@am.jll.com

Rick Ashton, CCIM

+1 502 394 2521 rick.ashton@am.jll.com

jll.com/louisville



#### Location







#### Existing Floorplan



### Proposed Floorplan Renderings







#### Aerial



### Signage Opportunities