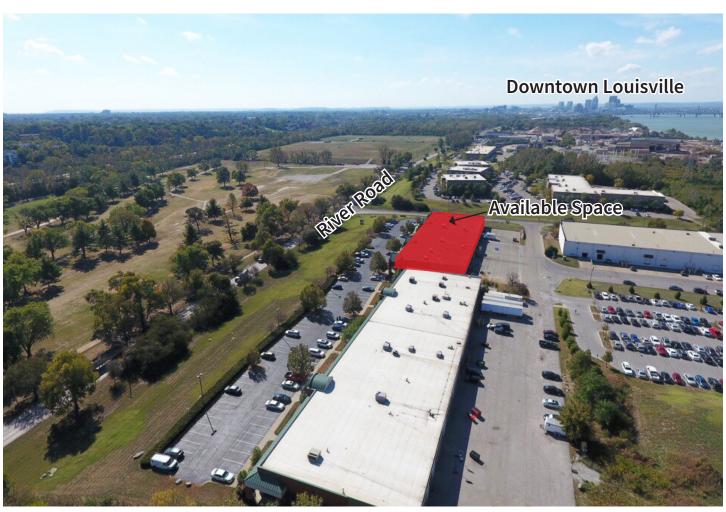

# For Lease

#### Space available in River Green Business Park

- Suites ranging from 2,700 s.f. to 19,727 s.f. available for lease
- Up to 216 free parking spaces on-site
- Competitive rental rates
- Flexible deigns allows for office, medical or office/warehouse use
- Signage opportunities available
- Great location with easy access to downtown and Greater Louisville suburbs via I-71 / I-264

## 2704 River Green Circle Louisville, KY 40206

Jeff Dreher, SIOR, MBA

+1 502 394 2519 jeff.dreher@am.jll.com

Rick Ashton, CCIM

+1 502 394 2521 rick.ashton@am.jll.com

jll.com/louisville



#### Location







#### Existing Floorplan



### Proposed Floorplan Renderings







#### Aerial



### Signage Opportunities