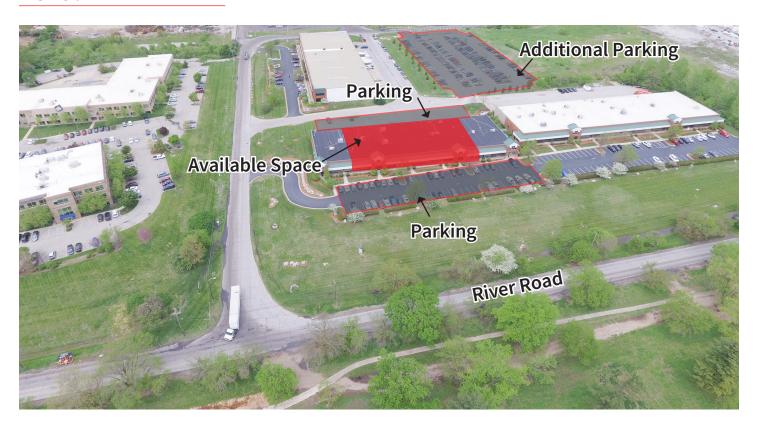

# For Lease

#### Space available in River Green Business Park

- Suites ranging from 2,700 s.f. to 19,727 s.f. available for lease
- Up to 216 free parking spaces on-site
- Competitive rental rates
- Flexible deigns allows for office, medical or office/warehouse use
- Signage opportunities available
- Great location with easy access to downtown and Greater Louisville suburbs via I-71 / I-264

## 2704 River Green Circle Louisville, KY 40206

Jeff Dreher, SIOR, MBA

+1 502 394 2519 jeff.dreher@am.jll.com

Rick Ashton, CCIM

+1 502 394 2521 rick.ashton@am.jll.com

jll.com/louisville



#### Location







#### Existing Floorplan



### Proposed Floorplan Renderings







#### Aerial



### Signage Opportunities