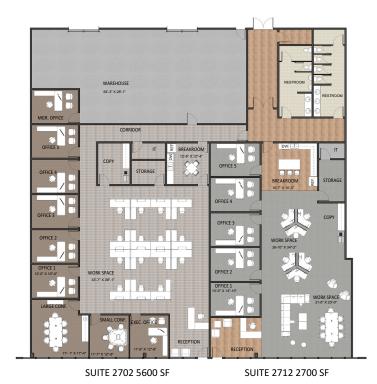

# For Lease

#### Space available in River Green Business Park

- Suites ranging from 2,700 s.f. to 19,727 s.f. available for lease
- Up to 216 free parking spaces on-site
- Competitive rental rates
- Flexible deigns allows for office, medical or office/warehouse use
- Signage opportunities available
- Great location with easy access to downtown and Greater Louisville suburbs via I-71 / I-264

## 2704 River Green Circle Louisville, KY 40206

Jeff Dreher, SIOR, MBA

+1 502 394 2519 jeff.dreher@am.jll.com

Rick Ashton, CCIM

+1 502 394 2521 rick.ashton@am.jll.com

jll.com/louisville



#### Location







#### Existing Floorplan



### Proposed Floorplan Renderings







#### Aerial



### Signage Opportunities