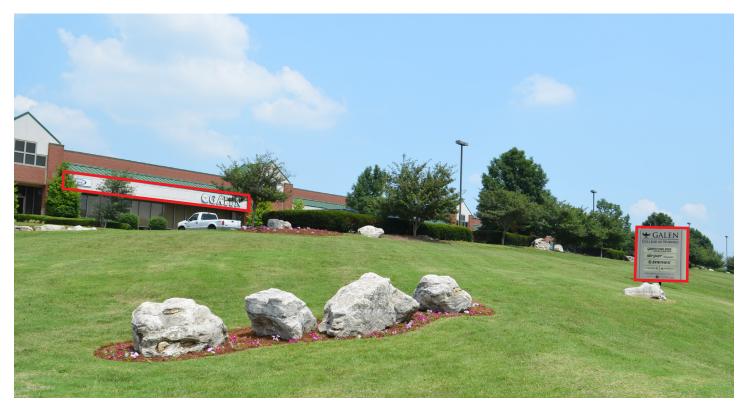

# For Lease

#### Space available in River Green Business Park

- Suites ranging from 2,700 s.f. to 19,727 s.f. available for lease
- Up to 216 free parking spaces on-site
- Competitive rental rates
- Flexible deigns allows for office, medical or office/warehouse use
- Signage opportunities available
- Great location with easy access to downtown and Greater Louisville suburbs via I-71 / I-264

## 2704 River Green Circle Louisville, KY 40206

Jeff Dreher, SIOR, MBA

+1 502 394 2519 jeff.dreher@am.jll.com

Rick Ashton, CCIM

+1 502 394 2521 rick.ashton@am.jll.com

jll.com/louisville



#### Location







#### Existing Floorplan



### Proposed Floorplan Renderings







#### Aerial



### Signage Opportunities