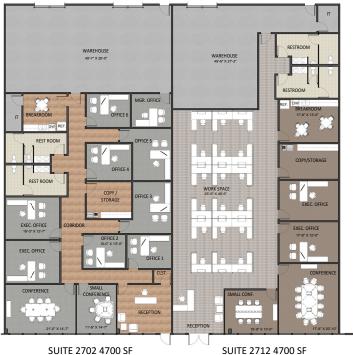

# For Lease

#### Space available in River Green Business Park

- Suites ranging from 2,700 s.f. to 19,727 s.f. available for lease
- Up to 216 free parking spaces on-site
- Competitive rental rates
- Flexible deigns allows for office, medical or office/warehouse use
- Signage opportunities available
- Great location with easy access to downtown and Greater Louisville suburbs via I-71 / I-264

## 2704 River Green Circle Louisville, KY 40206

Jeff Dreher, SIOR, MBA

+1 502 394 2519 jeff.dreher@am.jll.com

Rick Ashton, CCIM

+1 502 394 2521 rick.ashton@am.jll.com

jll.com/louisville



#### Location







#### Existing Floorplan



### Proposed Floorplan Renderings







#### Aerial



### Signage Opportunities