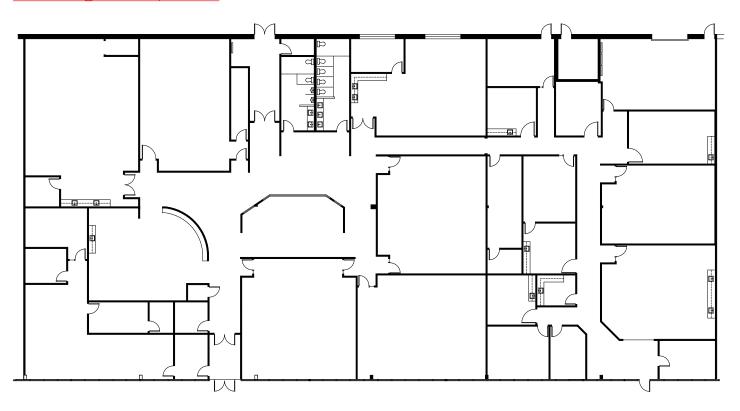

# For Lease

#### Space available in River Green Business Park

- Suites ranging from 2,700 s.f. to 19,727 s.f. available for lease
- Up to 216 free parking spaces on-site
- Competitive rental rates
- Flexible deigns allows for office, medical or office/warehouse use
- Signage opportunities available
- Great location with easy access to downtown and Greater Louisville suburbs via I-71 / I-264

## 2704 River Green Circle Louisville, KY 40206

Jeff Dreher, SIOR, MBA

+1 502 394 2519 jeff.dreher@am.jll.com

Rick Ashton, CCIM

+1 502 394 2521 rick.ashton@am.jll.com

jll.com/louisville



#### Location







#### Existing Floorplan



### Proposed Floorplan Renderings







#### Aerial



### Signage Opportunities