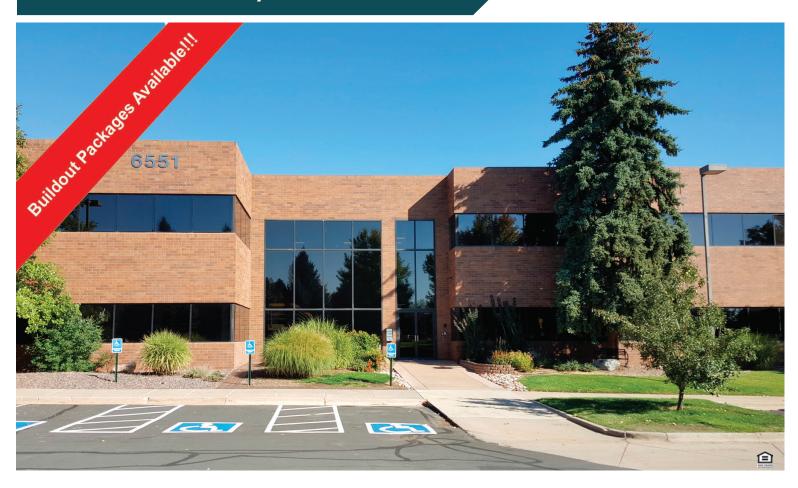

## Revere Place Office Space For Lease

6551 S. Revere Parkway, Centennial, CO 80111

## **BUILDING FEATURES:**

- \* Suites available from 819± SF to 1,597± SF
- \* Building Size: 48,314± SF
- \* NEW OWNERSHIP, local management and maintenance staff
- \* YOC: 1982
- \* Parking ratio of 3:1,00 SF, all surface, no cost (143 spaces)
- \* Common area conference room
- \* Numerous nearby restaurant and retail amenities
- \* Showers, lockers and Comcast internet to building
- \* Easy access off Arapahoe Road
- \* FOR LEASE: \$19.00/SF full service lease rate