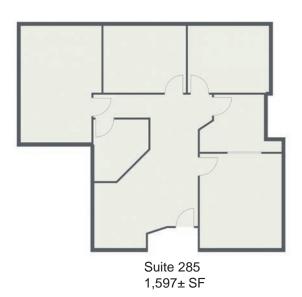

## **BUILDING FEATURES:**

- \* Suites available from 819± SF to 1,597± SF
- \* Building Size: 48,314± SF
- \* NEW OWNERSHIP, local management and maintenance staff
- \* YOC: 1982
- \* Parking ratio of 3:1,00 SF, all surface, no cost (143 spaces)
- \* Common area conference room
- \* Numerous nearby restaurant and retail amenities
- \* Showers, lockers and Comcast internet to building
- \* Easy access off Arapahoe Road
- \* FOR LEASE: \$19.00/SF full service lease rate

**David Gagliano** 720.287.5413 direct 303.818.3618 mobile DGagliano@FullerRE.com

www.FullerRE.com 5300 DTC Pkwy, #100 | Greenwood Village | CO | 80111

Floorplans provided as a visual reference and may not be totally accurate. Doors and/or walls may have been moved since the creation of these drawings.