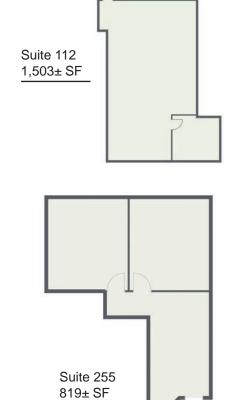

## **BUILDING FEATURES:**

- \* Suites available from 819± SF to 1,597± SF
- \* Building Size: 48,314± SF
- \* NEW OWNERSHIP, local management and maintenance staff
- \* YOC: 1982
- \* Parking ratio of 3:1,00 SF, all surface, no cost (143 spaces)
- \* Common area conference room
- \* Numerous nearby restaurant and retail amenities
- \* Showers, lockers and Comcast internet to building
- \* Easy access off Arapahoe Road
- \* FOR LEASE: \$19.00/SF full service lease rate

**David Gagliano** 720.287.5413 direct 303.818.3618 mobile DGagliano@FullerRE.com

www.FullerRE.com 5300 DTC Pkwy, #100 | Greenwood Village | CO | 80111

Floorplans provided as a visual reference and may not be totally accurate. Doors and/or walls may have been moved since the creation of these drawings.