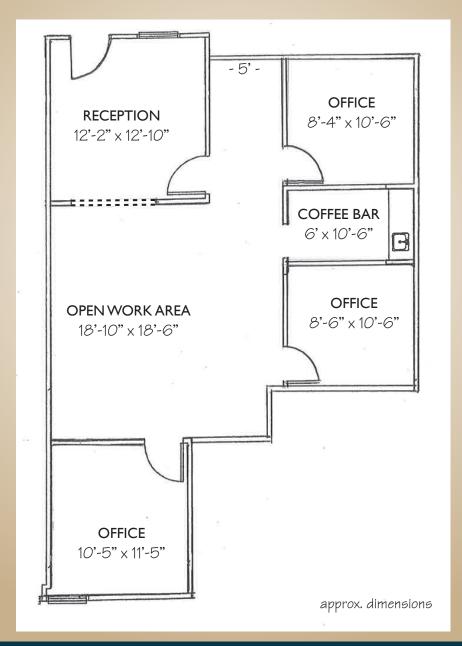

| 41880 Kalmia Street                                                                                            |                                       |              |                                                                  |  |  |
|----------------------------------------------------------------------------------------------------------------|---------------------------------------|--------------|------------------------------------------------------------------|--|--|
| SUITE                                                                                                          | SQUARE FEET<br>(No core factor added) | AVAILABILITY | DESCRIPTION                                                      |  |  |
| 130                                                                                                            | ±987                                  | 3/15/2020    | Reception, Three Private Offices, Open Work Area and Coffee Bar. |  |  |
| Contact Agent For Touring Instructions<br>*Modified Gross does not include in-suite janitorial or electricity. |                                       |              |                                                                  |  |  |

#### 41880 Kalmia Street Suite 130 ±987 SF