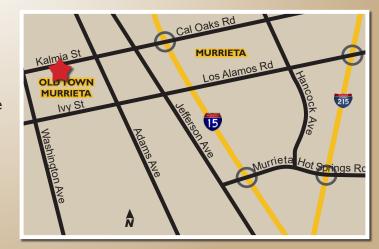

#### **Features:**

- Convenient access to the I-15 Freeway @ California **Oaks Road/Kalmia Street**
- Highly visible location within walking distance of new Civic Center, retail stores & restaurants
- Two  $\pm 18,000$  SF single story courtyard-style building
- Verizon FIOS enabled