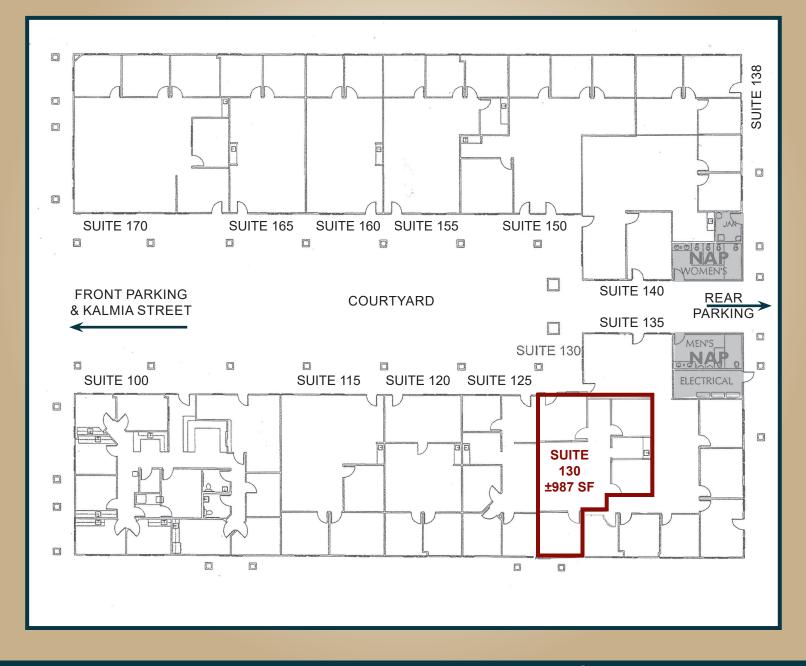

| 41880 Kalmia Street                                                                                            |                                       |              |                                                                  |  |  |
|----------------------------------------------------------------------------------------------------------------|---------------------------------------|--------------|------------------------------------------------------------------|--|--|
| SUITE                                                                                                          | SQUARE FEET<br>(No core factor added) | AVAILABILITY | DESCRIPTION                                                      |  |  |
| 130                                                                                                            | ±987                                  | 3/15/2020    | Reception, Three Private Offices, Open Work Area and Coffee Bar. |  |  |
| Contact Agent For Touring Instructions<br>*Modified Gross does not include in-suite janitorial or electricity. |                                       |              |                                                                  |  |  |

#### 41880 Kalmia Street Suite 130 ±987 SF