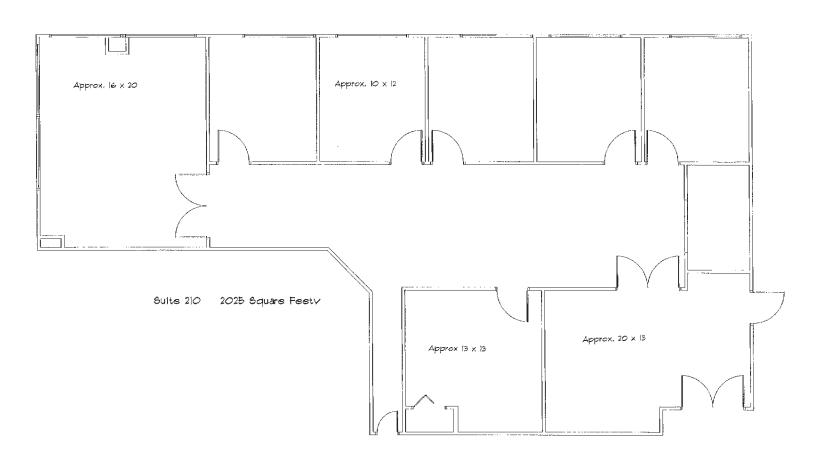

### **OVERVIEW**

Office suites in the beautiful Riverparke Building at the intersection of Merriman Valley and N. Portage Path in the Merriman Valley. We have three office suites available for lease. The first floor space, Suite 101, is approximately 977 SF and is located near the main entrance. We also have two suites on the second floor which is accessible by elevator. Suite 204 is approximately 3,390 SF and is made up of several office spaces as well as several open areas. Suite 210 is approximately 2,025 SF which consists of six offices, a conference room, kitchenette, and reception area. This space has a lot of windows.

### **AVAILABLE SUITES**

Suite 101 | 977 SF | \$12.00 SF/YR

Suite 204 | 3,390 SF | \$9.00 SF/YR

Suite 210 | 2,025 SF | \$12.00 SF/YR

Lease rate includes utilities and cleaning.

**Lease Rate:** 

\$9.00-12.00 SF/YR (Full Service)