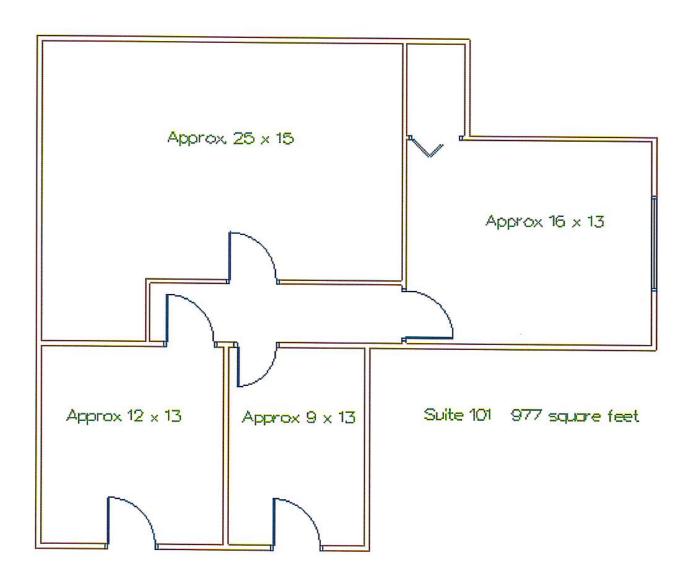

### **OVERVIEW**

Office suites in the beautiful Riverparke Building at the intersection of Merriman Valley and N. Portage Path in the Merriman Valley. We have three office suites available for lease. The first floor space, Suite 101, is approximately 977 SF and is located near the main entrance. We also have two suites on the second floor which is accessible by elevator. Suite 204 is approximately 3,390 SF and is made up of several office spaces as well as several open areas. Suite 210 is approximately 2,025 SF which consists of six offices, a conference room, kitchenette, and reception area. This space has a lot of windows.

### **AVAILABLE SUITES**

Suite 101 | 977 SF | \$12.00 SF/YR

Suite 204 | 3,390 SF | \$9.00 SF/YR

Suite 210 | 2,025 SF | \$12.00 SF/YR

Lease rate includes utilities and cleaning.

**Lease Rate:** 

\$9.00-12.00 SF/YR (Full Service)