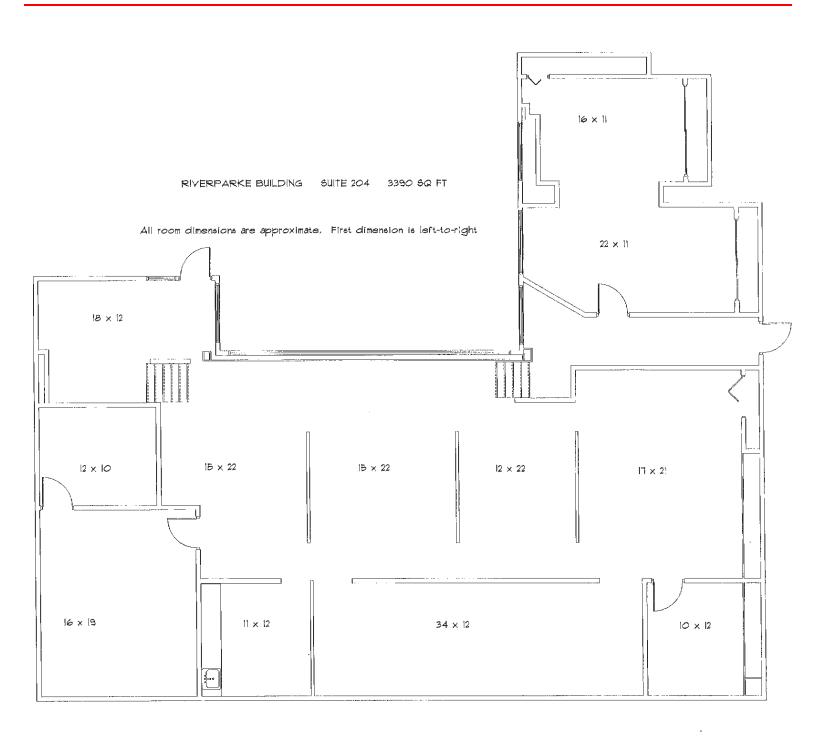

### **OVERVIEW**

Office suites in the beautiful Riverparke Building at the intersection of Merriman Valley and N. Portage Path in the Merriman Valley. We have three office suites available for lease. The first floor space, Suite 101, is approximately 977 SF and is located near the main entrance. We also have two suites on the second floor which is accessible by elevator. Suite 204 is approximately 3,390 SF and is made up of several office spaces as well as several open areas. Suite 210 is approximately 2,025 SF which consists of six offices, a conference room, kitchenette, and reception area. This space has a lot of windows.

### **AVAILABLE SUITES**

Suite 101 | 977 SF | \$12.00 SF/YR

Suite 204 | 3,390 SF | \$9.00 SF/YR

Suite 210 | 2,025 SF | \$12.00 SF/YR

Lease rate includes utilities and cleaning.

**Lease Rate:** 

\$9.00-12.00 SF/YR (Full Service)