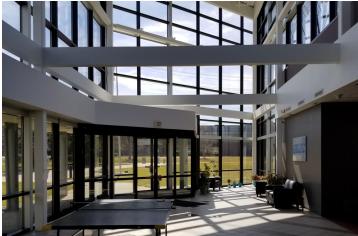

### PROPERTY DESCRIPTION

Opportunity to sublease an attractive open floor plan or Built-out Office space with private offices in one of northeast Ohio's prime locations.

Strongsville consists of well-planned and attractive residential areas, excellent schools, convenient shopping areas and several golf courses. Numerous hotels and restaurants offer both choice and convenience.

### **AVAILABLE SPACES**

Open Floor Plan:

- 3,000 SF open floor plan with plenty of windows to let in natural light
- Perfect for bullpen and room to spread out
- Cubicles available

Private Offices:

• 1,600 SF featuring 7 private offices with attractive glass top desk systems available