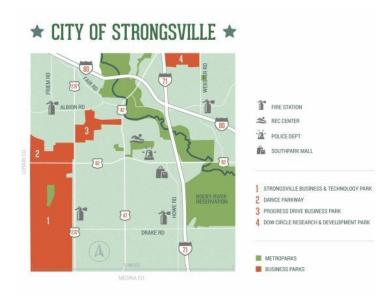

### STRONGSVILLE, OH

Strongsville is 15 miles southwest of downtown Cleveland in Cuyahoga County (population 1,280,122). The city covers 25 square miles, making it the largest of Cleveland's suburbs. Here you'll find distinctive neighborhoods, abundant shopping, 2,400 acres of green space, excellent services, top-notch schools and active civic groups – a mix that makes Strongsville an ideal place for families to live, work and thrive.

It is known as the Crossroads of the Nation because Interstate 71 and the Ohio Turnpike (I-80) intersect here. Other major highways are I-77, State Route 82, State Route 42 and State Route 237.

The city has four business parks with a diverse range of tenants, including corporate headquarters and technology-oriented companies.