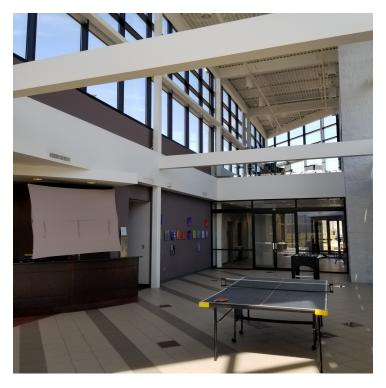

### PROPERTY DESCRIPTION

Opportunity to sublease an attractive open floor plan or Built-out Office space with private offices in one of northeast Ohio's prime locations.

Strongsville consists of well-planned and attractive residential areas, excellent schools, convenient shopping areas and several golf courses. Numerous hotels and restaurants offer both choice and convenience.

### **AVAILABLE SPACES**

Open Floor Plan:

- 3,000 SF open floor plan with plenty of windows to let in natural light
- Perfect for bullpen and room to spread out
- Cubicles available

Private Offices:

• 1,600 SF featuring 7 private offices with attractive glass top desk systems available