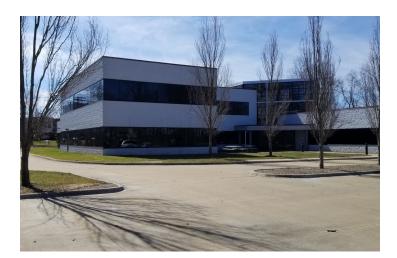

### PROPERTY DESCRIPTION

Opportunity to sublease an attractive open floor plan or Built-out Office space with private offices in one of northeast Ohio's prime locations.

Strongsville consists of well-planned and attractive residential areas, excellent schools, convenient shopping areas and several golf courses. Numerous hotels and restaurants offer both choice and convenience.

### **AVAILABLE SPACES**

Open Floor Plan:

- 3,000 SF open floor plan with plenty of windows to let in natural light
- Perfect for bullpen and room to spread out
- Cubicles available

Private Offices:

• 1,600 SF featuring 7 private offices with attractive glass top desk systems available