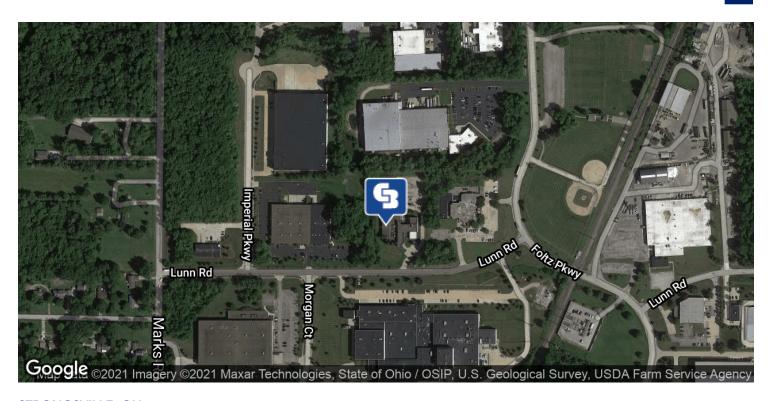

# 22560 LUNN ROAD

Strongsville, OH 44149

AVAILABLE SPACE 1,600 - 3,000 SF

MOVE IN READY

### PROPERTY HIGHLIGHTS

- Located within the Strongsville Business and Technology Park
- · Available furnished or unfurnished
- Aggressive local tax incentive policies designed to incentivize the relocation of high-tech, global companies.
- A highly skilled, available workforce supported by world-class area universities, as well as Cuyahoga Community College and Polaris Career Center.
- Superior location, with exits for I-71 and I-80 intersecting in the City and Cleveland Hopkins International Airport within a 10 minute drive.