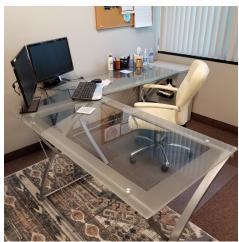

### **AVAILABLE SPACES**

Open Floor Plan:

- 3,000 SF open floor plan with plenty of windows to let in natural light
- Perfect for bullpen and room to spread out
- Cubicles available

Private Offices:

• 1,600 SF featuring 7 private offices with attractive glass top desk systems available