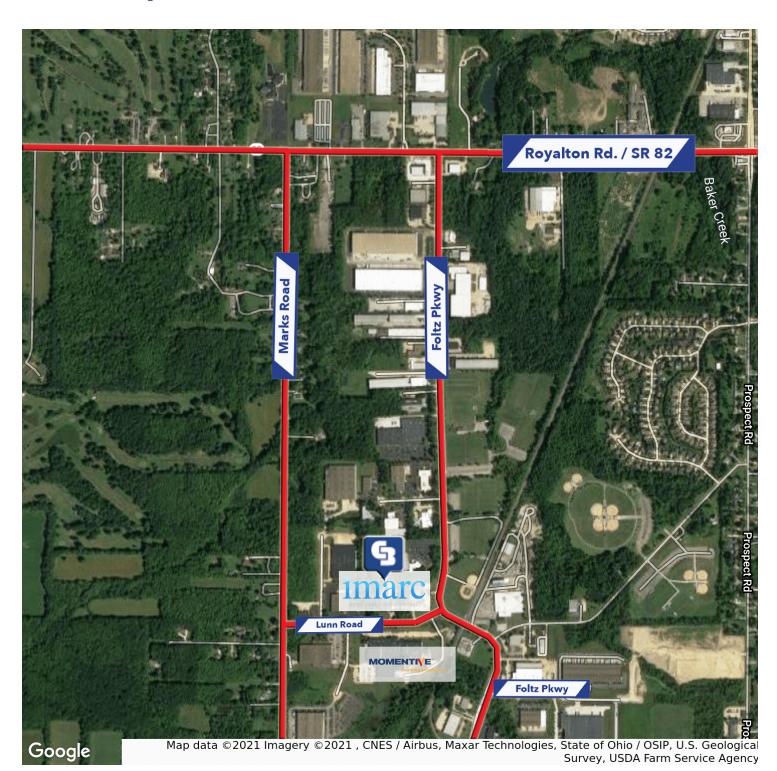

# 22560 LUNN ROAD

Strongsville, OH 44149

AVAILABLE SPACE 1,600 - 3,000 SF

MOVE IN READY

### PROPERTY HIGHLIGHTS

- Located within the Strongsville Business and Technology Park
- · Available furnished or unfurnished
- Aggressive local tax incentive policies designed to incentivize the relocation of high-tech, global companies.
- A highly skilled, available workforce supported by world-class area universities, as well as Cuyahoga Community College and Polaris Career Center.
- Superior location, with exits for I-71 and I-80 intersecting in the City and Cleveland Hopkins International Airport within a 10 minute drive.