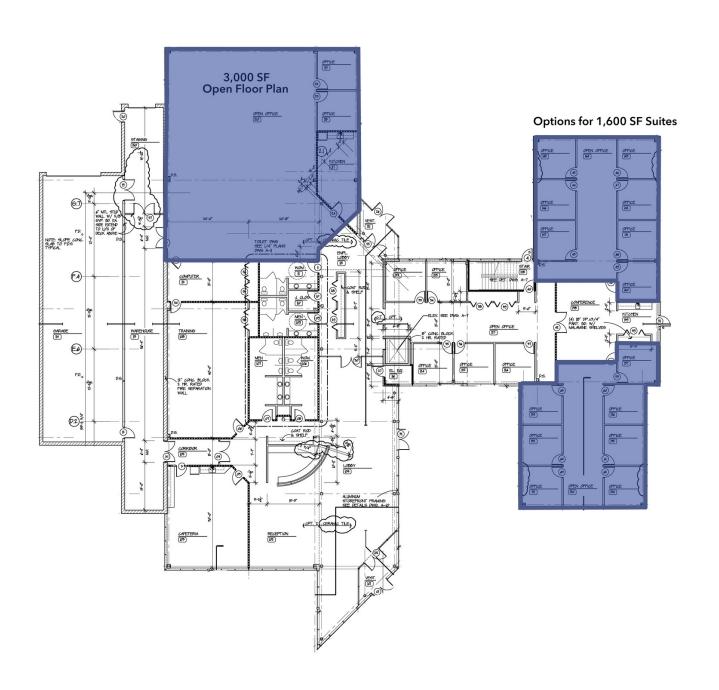

### **AVAILABLE SPACES**

Open Floor Plan:

- 3,000 SF open floor plan with plenty of windows to let in natural light
- Perfect for bullpen and room to spread out
- Cubicles available

Private Offices:

• 1,600 SF featuring 7 private offices with attractive glass top desk systems available

**EMMCOREALTYGROUP.COM** 

Strongsville, OH 44149

EMMCOREALTYGROUP.COM

Strongsville, OH 44149

EMMCOREALTYGROUP.COM

Strongsville, OH 44149

FIRST FLOOR PLAN