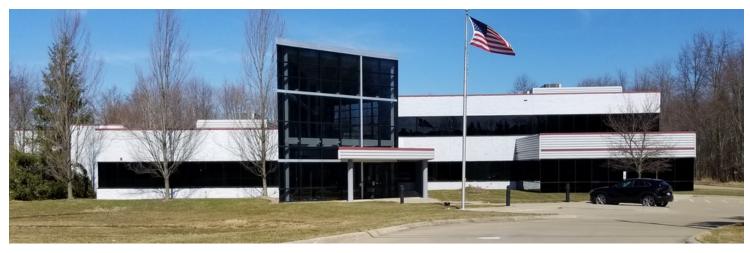

### PROPERTY DESCRIPTION

Opportunity to sublease an attractive open floor plan or Built-out Office space with private offices in one of northeast Ohio's prime locations.

Strongsville consists of well-planned and attractive residential areas, excellent schools, convenient shopping areas and several golf courses. Numerous hotels and restaurants offer both choice and convenience.

### **AVAILABLE SPACES**

Open Floor Plan:

- 3,000 SF open floor plan with plenty of windows to let in natural light
- Perfect for bullpen and room to spread out
- Cubicles available

Private Offices:

• 1,600 SF featuring 7 private offices with attractive glass top desk systems available