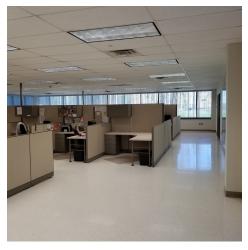

### **AVAILABLE SPACES**

Open Floor Plan:

- 3,000 SF open floor plan with plenty of windows to let in natural light
- Perfect for bullpen and room to spread out
- Cubicles available

Private Offices:

• 1,600 SF featuring 7 private offices with attractive glass top desk systems available