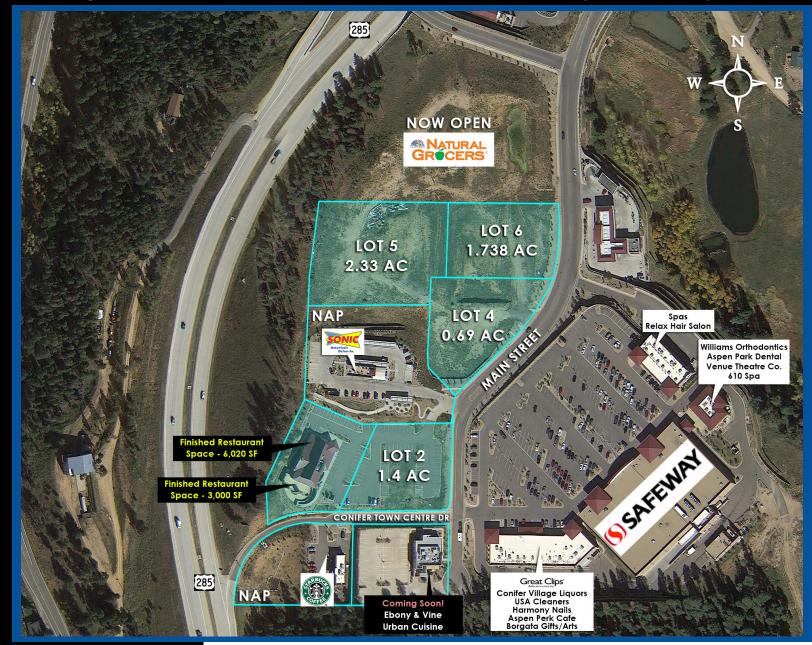

## **PROPERTY OVERVIEW:**

- ♦ Pads for lease or sale in front of Safeway Shopping Center

## **FEATURES:**

- ♦ High income area
- ♦ 2.5 Million visitors per year to South Platte Ranger District
- ♦ Great access and visibility to Highway 285
- ♦ Brand new Natural Grocers now open

2795 SPEER BLVD #10 | DENVER. CO 80211 | 303.398.2111 | WWW.CREGINC.COM