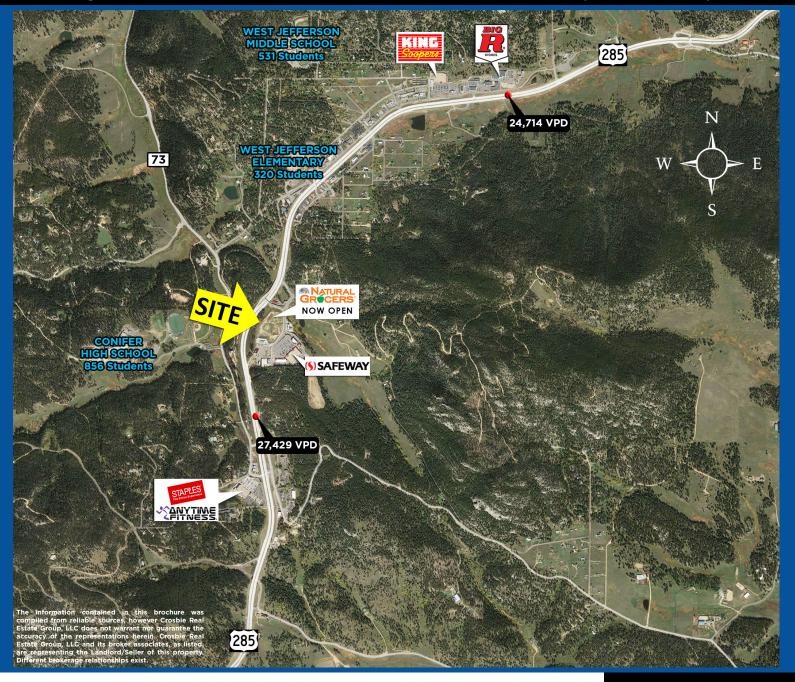

## **FEATURES:**

- ♦ High income area
- ♦ 2.5 Million visitors per year to South Platte Ranger District
- ♦ Great access and visibility to Highway 285
- ♦ Brand new Natural Grocers now open

2795 SPEER BLVD #10 | DENVER. CO 80211 | 303.398.2111 | WWW.CREGINC.COM

#### **AVG. DAILY TRAFFIC**