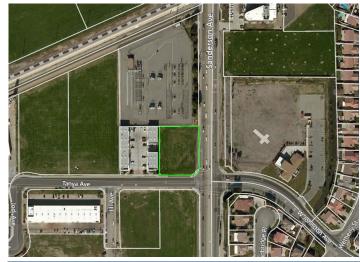

NWC Sanderson Ave. & Tanya Ave.

**Hemet, CA 92545** 

County: Riverside

Market: Southwest Riverside County

Sub Market:HemetLand Size (SF):32,670 SFLand Size (Acres):0.75 Acres

General Listing/Transaction Information

## **Comments**

Listing Comments: Street, Curb & Gutter, BP Zoning. Located in a Business Park Near Hemet Airport. Signalized Corner.