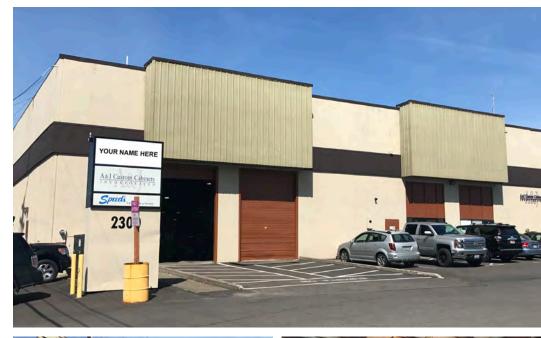

## Vancouver Warehouse Space

2300 E 1st Street Vancouver, WA

#### Suite A

#### 11,053 SF available

±1,500 SF of office with one private office and conference room

3 grade level loading doors

Clear height: 22'-24'

Sprinklered

Heavy power

Ample parking

Zoned IL - light industrial

Excellent Vancouver location close to I-5 freeway

Available January 2018

Lease Rate: Call for rates