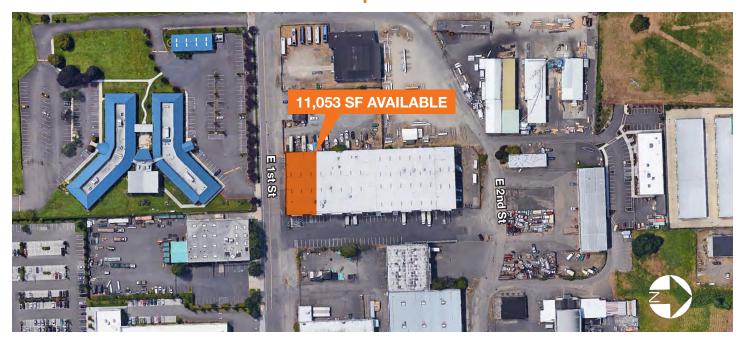

#### 11,053 SF available

±1,500 SF of office with one private office and conference room

3 grade level loading doors

Clear height: 22'-24'

Sprinklered

Heavy power

Ample parking

Zoned IL - light industrial

#### Location