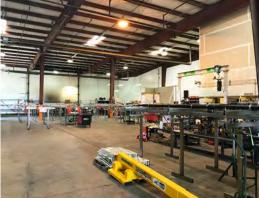

#### 11,053 SF available

±1,500 SF of office with one private office and conference room

3 grade level loading doors

Clear height: 22'-24'

Sprinklered

Heavy power

Ample parking

Zoned IL - light industrial