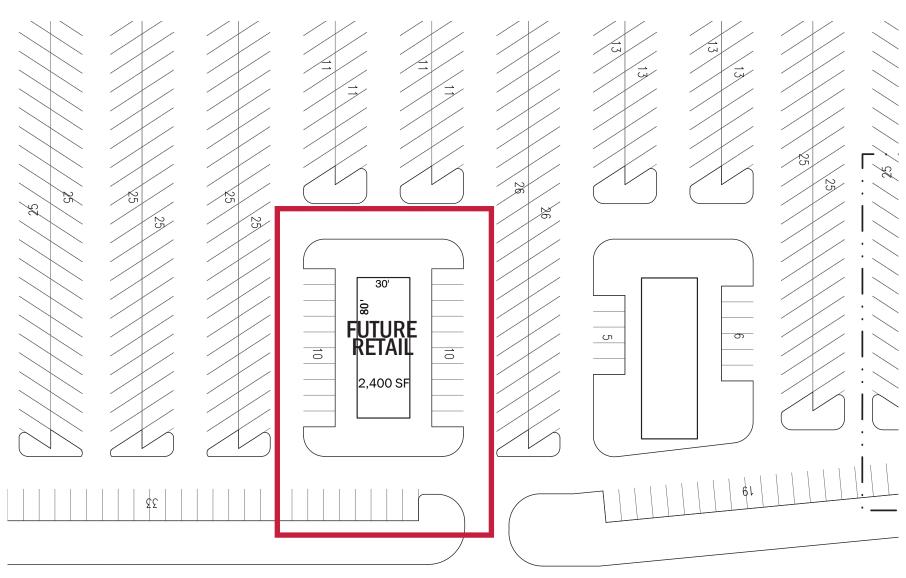

| UNIT        | SIZE (SF) | NOTES                                 |
|-------------|-----------|---------------------------------------|
| SUITE 1     | 5,000     | ENDCAP UNIT, NEXT TO SURGE TRAMPOLINE |
| SUITE 8     | 10,000    | INLINE SPACE, NEXT TO PLANET FITNESS  |
| OUTPARCEL A | 4,500     | CORNER LOCATION AT MAIN INTERSECTION  |
| OUTPARCEL B | 2,400     | FRONTAGE ON STATE FARM PKWY           |