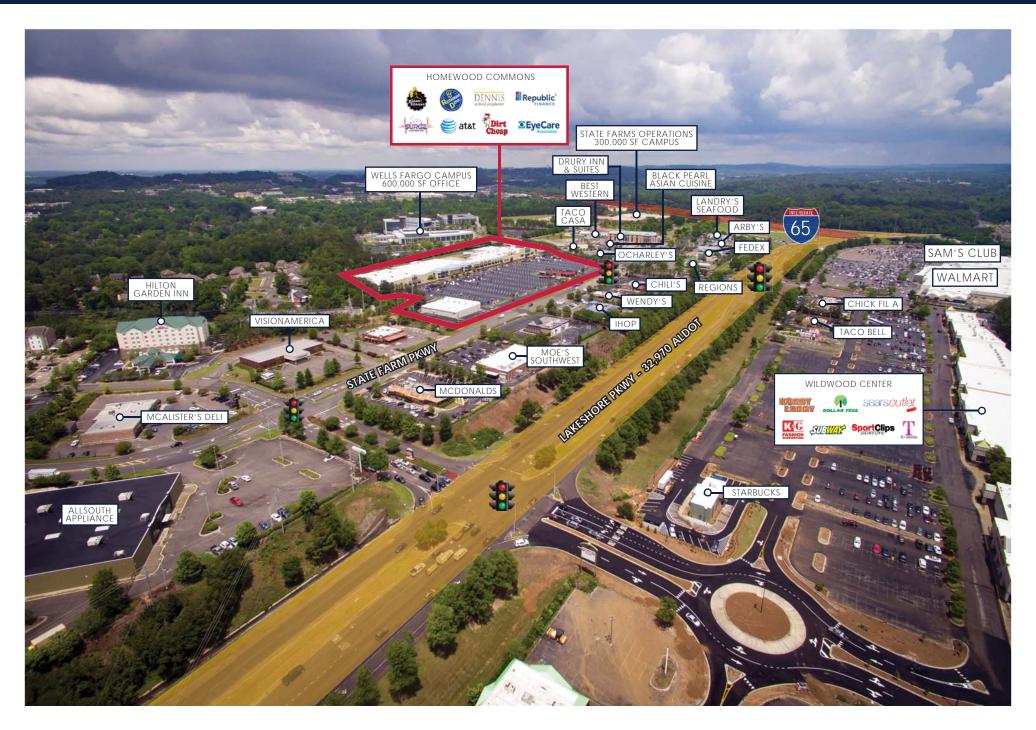

## HOMEWOOD COMMONS - AVAILABLE FOR LEASE

- EXCELLENT LOCATION ON LAKESHORE PARKWAY IN HOMEWOOD, ALABAMA IN CLOSE PROXIMITY TO WALMART, SAM'S CLUB AND LOWE'S AT A SIGNALIZED INTERSECTION WITH DIRECT ACCESS TO I-65
- SHOPPING CENTER NEIGHBORS TWO OF THE AREA'S LARGEST EMPLOYERS, THE WELLS FARGO OPERATIONS CENTER AND THE STATE FARM REGIONAL HEADOUARTERS
- LOCATED IN THE IMMEDIATE AREA ARE SAMFORD UNIVERSITY (5,509 STUDENTS), TWO HIGH SCHOOLS AND SEVERAL LUXURY APARTMENT COMMUNITIES
- AVAILABLE UNITS