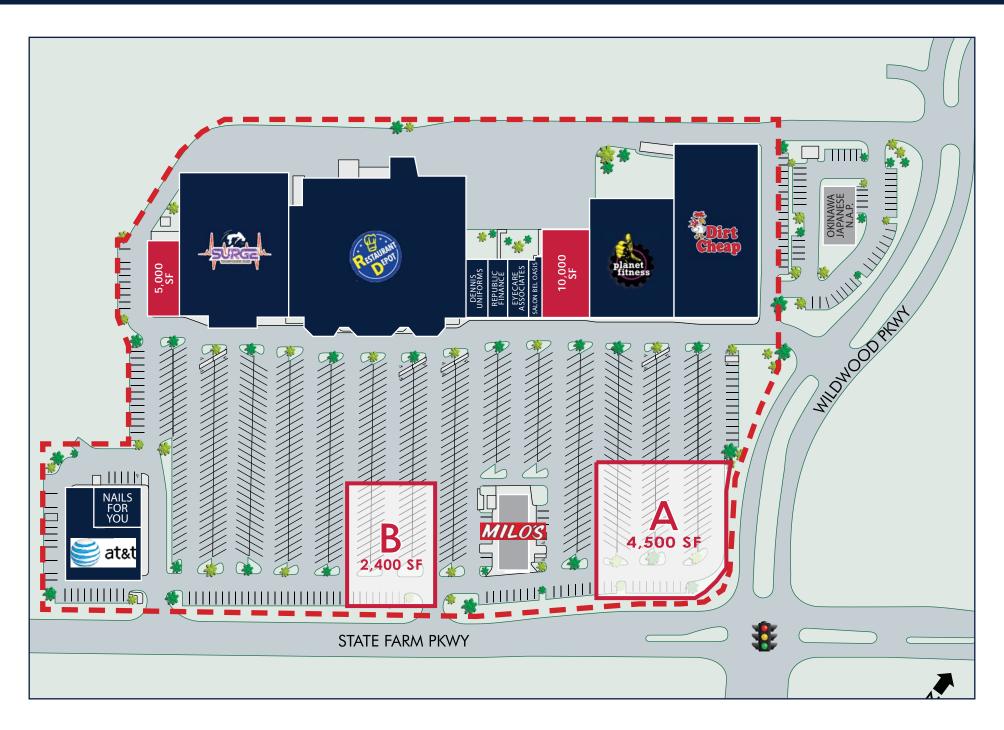

| UNIT        | SIZE (SF) | NOTES                                 |
|-------------|-----------|---------------------------------------|
| SUITE 1     | 5,000     | ENDCAP UNIT, NEXT TO SURGE TRAMPOLINE |
| SUITE 8     | 10,000    | INLINE SPACE, NEXT TO PLANET FITNESS  |
| OUTPARCEL A | 4,500     | CORNER LOCATION AT MAIN INTERSECTION  |
| OUTPARCEL B | 2,400     | FRONTAGE ON STATE FARM PKWY           |

CO-TENANTS