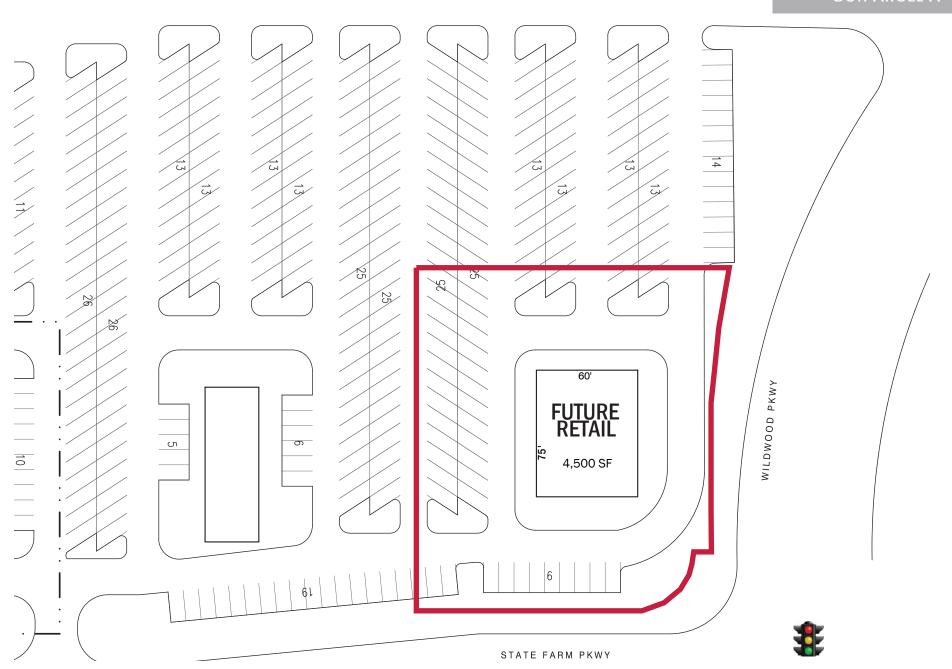

| UNIT        | SIZE (SF) | NOTES                                 |
|-------------|-----------|---------------------------------------|
| SUITE 1     | 5,000     | ENDCAP UNIT, NEXT TO SURGE TRAMPOLINE |
| SUITE 8     | 10,000    | INLINE SPACE, NEXT TO PLANET FITNESS  |
| OUTPARCEL A | 4,500     | CORNER LOCATION AT MAIN INTERSECTION  |
| OUTPARCEL B | 2,400     | FRONTAGE ON STATE FARM PKWY           |

## OUTPARCEL A

STATE FARM PKWY