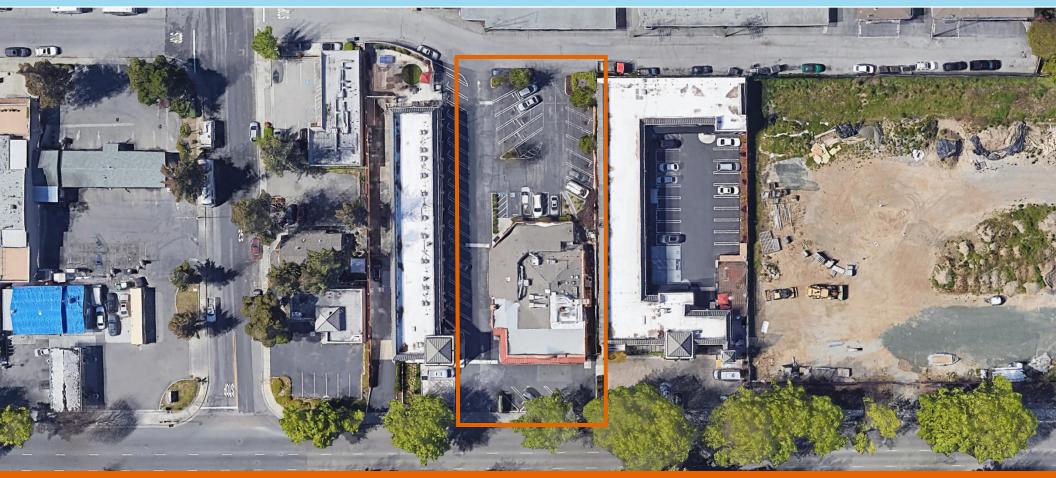

## PRIME RESIDENTIAL, HOTEL, MIXED USE AND/OR OFFICE DEVELOPMENT SITE

±20,160 Square Feet of Land ±5,680 Square Foot Building (Circa 1960) APN: 193-13-022

Zoned: El Camino Precise Plan - Medium Density Corridor (Mixed-Use, Residential, Hotel, Retail, Office)

Approximately 1.5 Blocks from State Route 237/Grant Road and 1/2 Mile from Highway 85 Approximately 1.3 Miles to Caltrain Station

Surrounded by Dense Housing and Retail/Restaurant Services (Starbucks, In-N-Out, Walgreens, Nob Hill Foods, 99 Ranch Market, Marshalls, Subway, Jack in the Box)