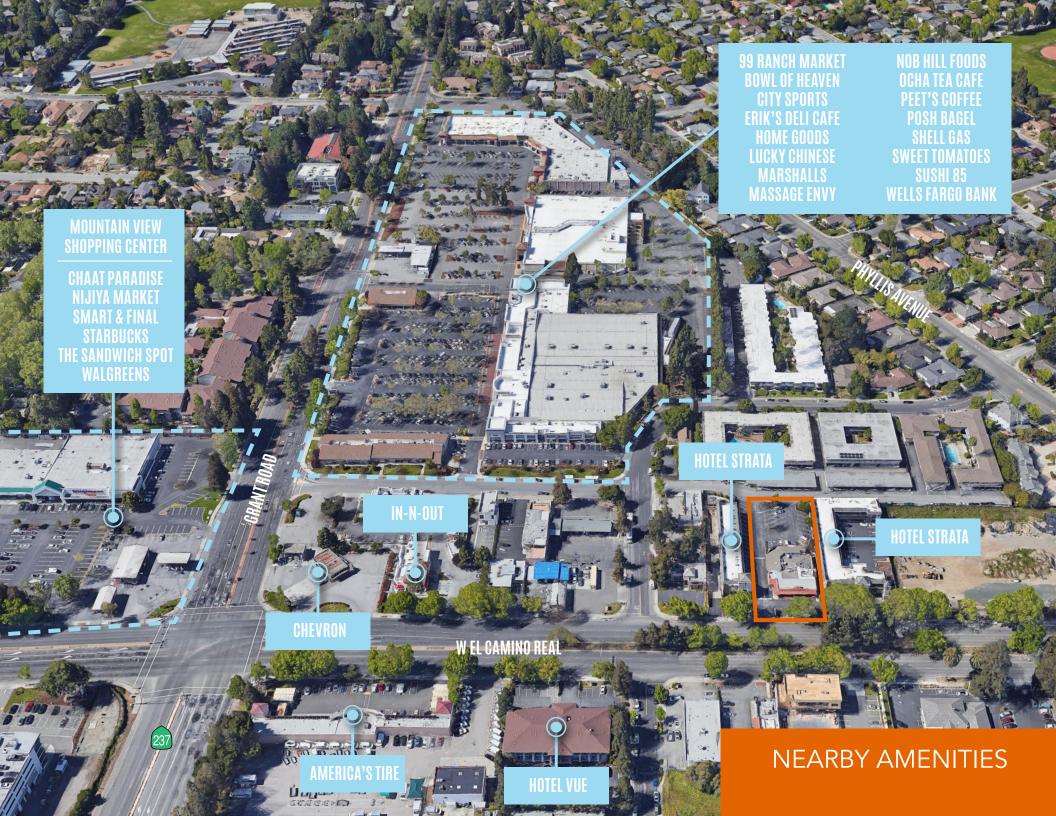

Approximately 1.5 Blocks from State Route 237/Grant Road and 1/2 Mile from Highway 85 Approximately 1.3 Miles to Caltrain Station

Surrounded by Dense Housing and Retail/Restaurant Services (Starbucks, In-N-Out, Walgreens, Nob Hill Foods, 99 Ranch Market, Marshalls, Subway, Jack in the Box)