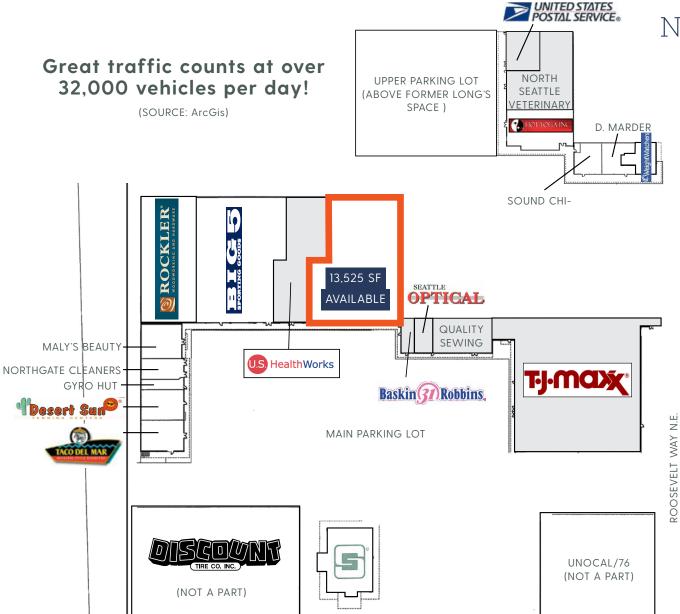

## NORTHGATE VILLAGE

- Fantastic visibility and traffic with 32,000 VPD on NE Northgate Way
- Located near Northgate Mall and within core retail area
- Prime monument signage available
- Neighbors include: TJ Maxx, Discount Tire, Baskin Robbins, Taco Del Mar, Big 5

## NORTHGATE PLAZA

| DESCRIPTION |            |
|-------------|------------|
| SUITE       | 13,525 SF  |
| ZONING      | С          |
| RENT        | \$28.50/SF |
| NNN         | \$9.47     |