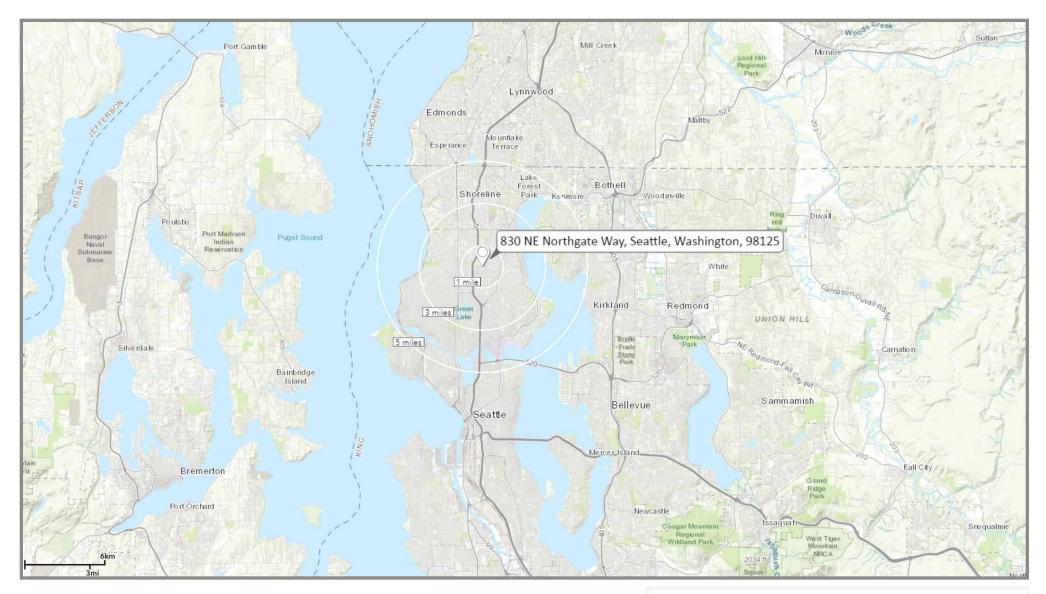

| 2018 DEMOGRAPHICS |                                        |                                                               |  |
|-------------------|----------------------------------------|---------------------------------------------------------------|--|
| 0-1 MILE          | 1-3 MILE                               | 3-5 MILE                                                      |  |
| 24,954            | 195,246                                | 418,018                                                       |  |
| 27,913            | 146,879                                | 371,060                                                       |  |
| 11,794            | 87,079                                 | 182,477                                                       |  |
| \$88,296          | \$112,859                              | \$116,789                                                     |  |
|                   | 0-1 MILE<br>24,954<br>27,913<br>11,794 | 0-1 MILE 1-3 MILE 24,954 195,246 27,913 146,879 11,794 87,079 |  |