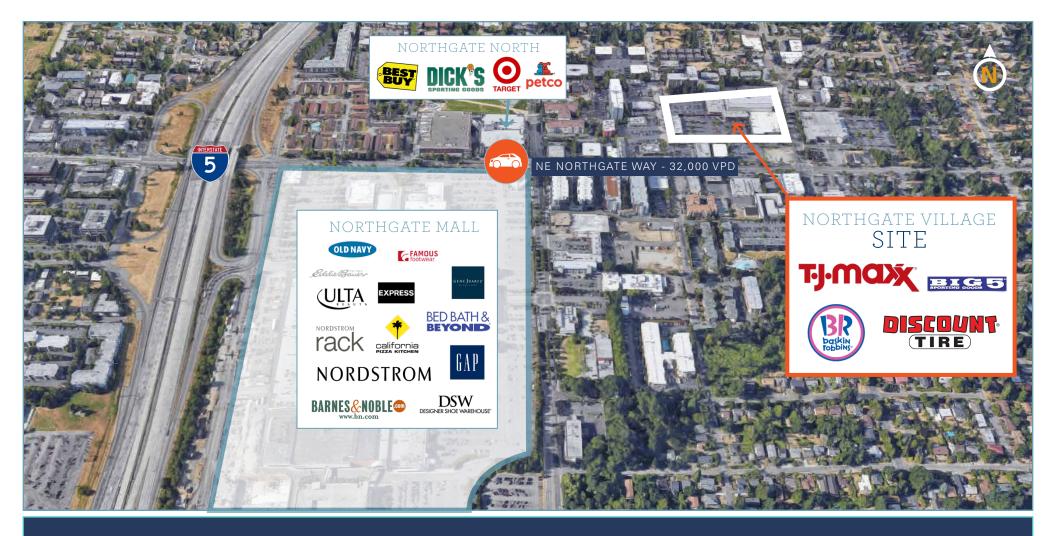

## NORTHGATE VILLAGE

- Fantastic visibility and traffic with 32,000 VPD on NE Northgate Way
- Located near Northgate Mall and within core retail area
- Prime monument signage available
- Neighbors include: TJ Maxx, Discount Tire, Baskin Robbins, Taco Del Mar, Big 5