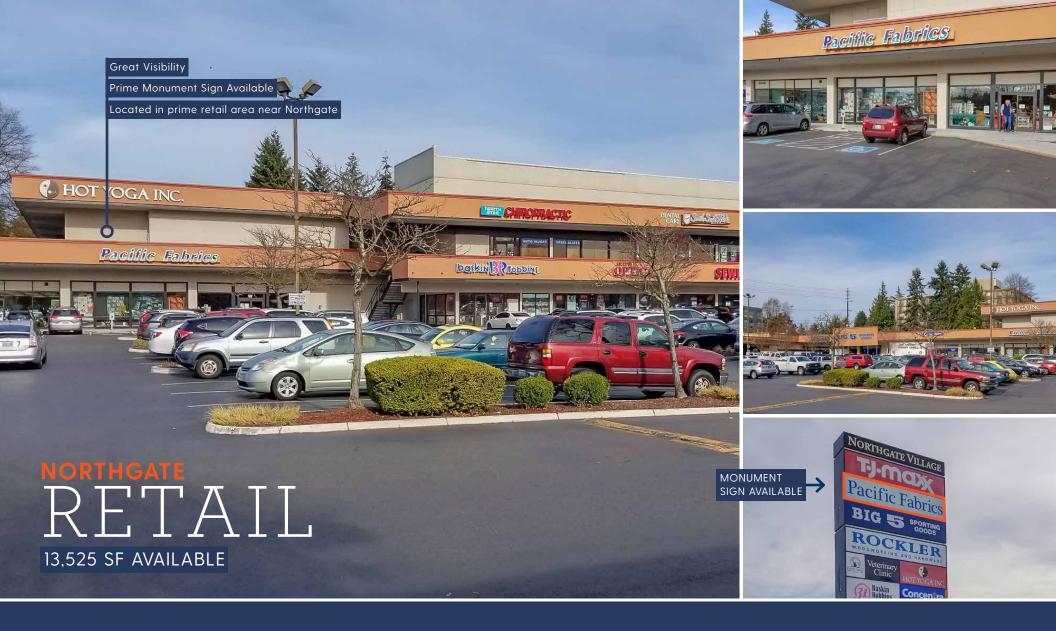

## NORTHGATE VILLAGE

- Fantastic visibility and traffic with 32,000 VPD on NE Northgate Way
- Located near Northgate Mall and within core retail area
- Prime monument signage available
- Neighbors include: TJ Maxx, Discount Tire, Baskin Robbins, Taco Del Mar, Big 5