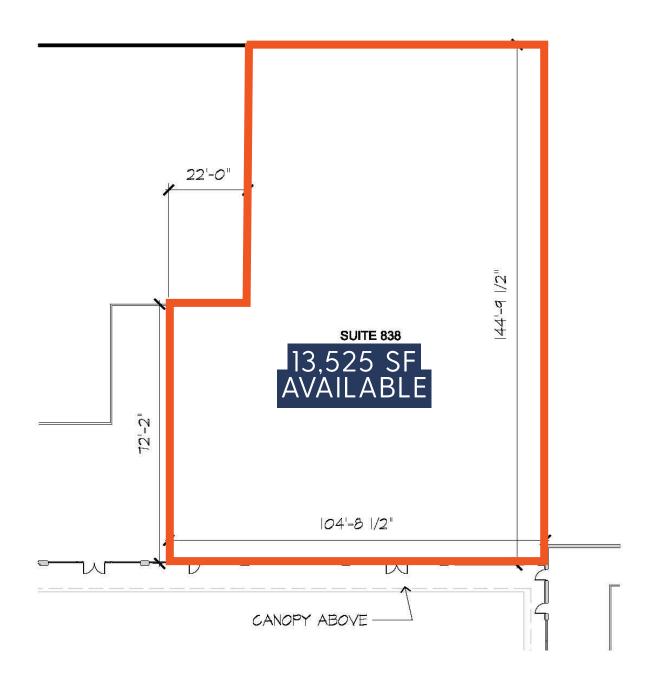

## NORTHGATE PLAZA

| DESCRIPTION |            |
|-------------|------------|
| SUITE       | 13,525 SF  |
| ZONING      | С          |
| RENT        | \$28.50/SF |
| NNN         | \$9.47     |