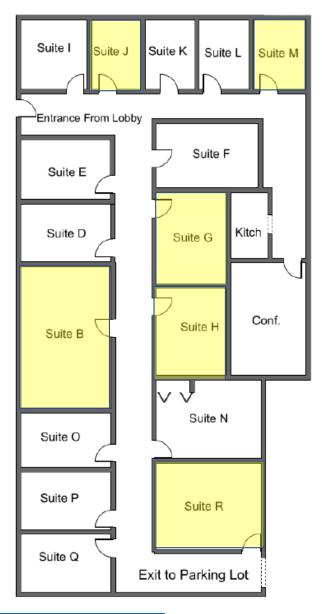

### SITE PLAN

1251 N Plum Grove Rd, Schaumburg, IL

FLOOR PLAN - SUITES 130 225-700 SF

| Suite | Rentable SF* | Monthly Rent | Window |
|-------|--------------|--------------|--------|
| 130-B | 700          | \$950        | yes    |
| 130-G | 365          | \$475        | No     |
| 130-H | 400          | \$475        | No     |
| 130-J | 225          | \$395        | No     |
| 130-M | 225          | \$395        | No     |
| 130-R | 470          | \$495        | no     |

WiFi available for \$35 per month

<sup>\*</sup>Rentable SF includes use of common areas including kitchen, conference room, & reception areas Monthly Rent includes heating, cooling, & electricity.