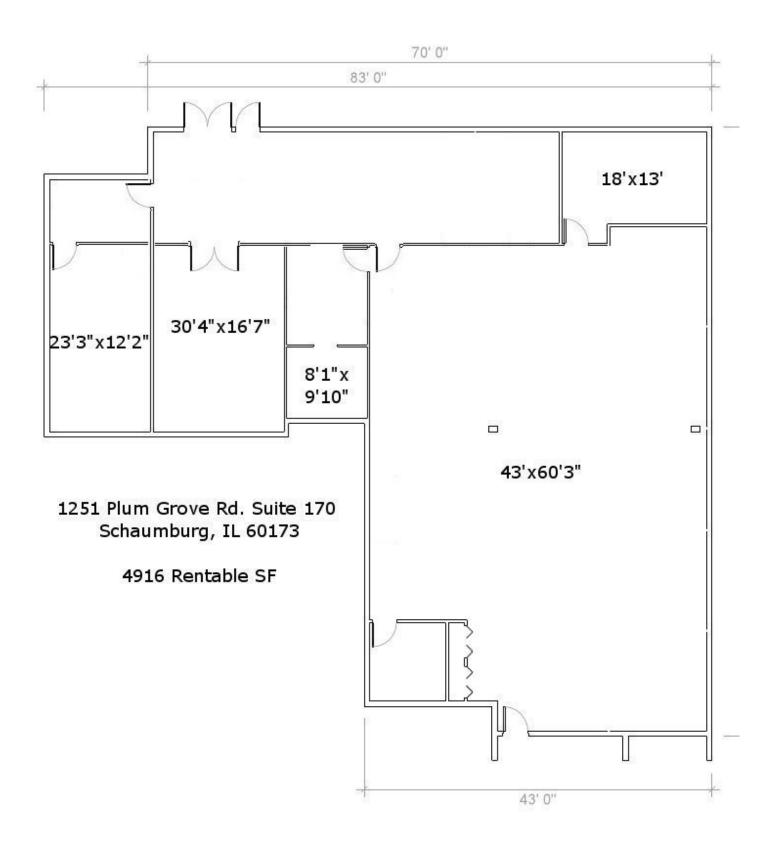

## OFFICE SPACE FOR LEASE 1251 N Plum Grove Rd, Schaumburg, IL

FLOOR PLAN - SUITES 170 4,916 SF

1251 N Plum Grove Rd, Schaumburg, IL

FLOOR PLAN - SUITE 200
ALL INCLUSIVE EXECUTIVE SUITES FROM 225-350 SF

1251 N. Plum Grove Rd, Schaumburg

#### AVAILABLE SPACE:

| TVAILABLE STACE. |               |                                                               |  |  |  |  |
|------------------|---------------|---------------------------------------------------------------|--|--|--|--|
| SUITE            | SIZE          | CONTIGUOUS/DETAILS                                            |  |  |  |  |
| 130              | 225-350       | Move in ready Executive Suites                                |  |  |  |  |
|                  | SF*           | **Includes Gas Electric & Wi-fi!                              |  |  |  |  |
| 170              | 4,916 SF      | Open Office Area w/ great window line & Large conference room |  |  |  |  |
| 200              | 200-375<br>SF | Move in ready Executive Suites                                |  |  |  |  |