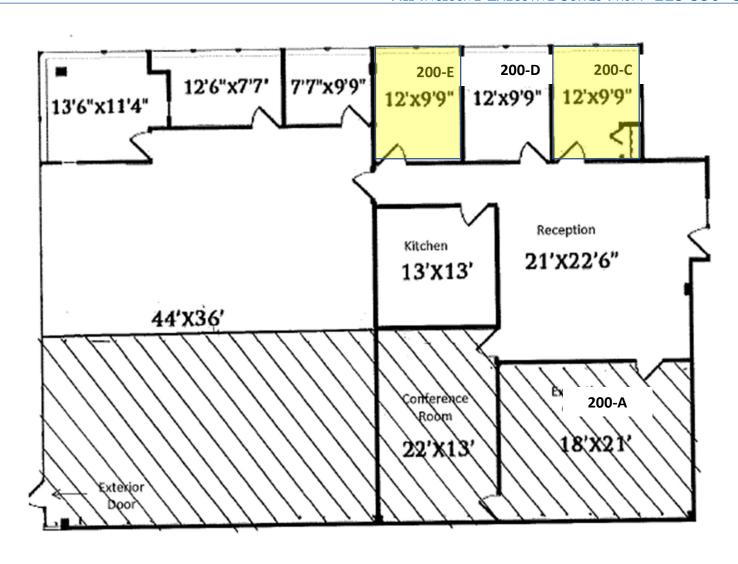

## OFFICE SPACE FOR LEASE 1251 N Plum Grove Rd, Schaumburg, IL

FLOOR PLAN - SUITES 170 4,916 SF

1251 N Plum Grove Rd, Schaumburg, IL

FLOOR PLAN - SUITE 200
ALL INCLUSIVE EXECUTIVE SUITES FROM 225-350 SF

1251 N. Plum Grove Rd, Schaumburg

#### Suite 200

| Suite | Approximate SF* | Monthly Rent | Window |
|-------|-----------------|--------------|--------|
| 200-C | 120             | \$495        | yes    |
| 200-E | 120             | \$495        | yes    |

<sup>\*</sup>Approximate SF includes use of common areas including kitchen, conference room, & reception areas Monthly Rent includes heating, cooling, & electricity.