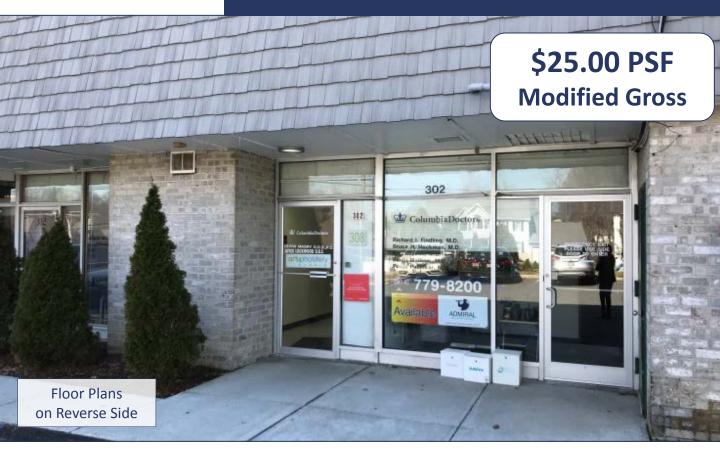

BRIARCLIFF MANOR – 302 & 310 Chappaqua Road Briarwood Center (a/k/a 450 North State Rd)

## OFFICE: 800 SF - 1,100 SF - 1,900 SF

- Corner Shopping Center at Light
- Located at SW Corner of Chappaqua Road and North State Road
- 140 Parking Spaces
- Near Club Fit, Mrs. Greens, and Starbucks
- Zoning: Retail or Office
- Join Young Wonders Daycare and Cross Fit as well as Hair, Nail, and Medical Professionals
- Close Proximity to Chappaqua, Pleasantville, and Ossining
- Excellent Demographics