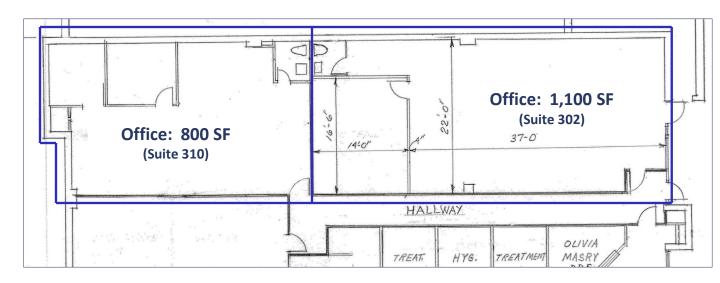

## 800 SF to 1,900 SF OFFICE SPACES AVAILABLE

## OFFICE: 800 SF - 1,100 SF - 1,900 SF

- Corner Shopping Center at Light
- Located at SW Corner of Chappaqua Road and North State Road
- 140 Parking Spaces
- Near Club Fit, Mrs. Greens, and Starbucks
- Zoning: Retail or Office
- Join Young Wonders Daycare and Cross Fit as well as Hair, Nail, and Medical Professionals
- Close Proximity to Chappaqua, Pleasantville, and Ossining
- Excellent Demographics

## 800 SF & 1,100 SF

Can Be Combined to 1,900 SF (302 & 310 Chappaqua Road)

Call Owner's Exclusive Agent: Joan Simon <u>914-779-8200</u> x117 jsimon@admiralrealestate.com

Brokers Protected

ADMIRAL REAL ESTATE SERVICES CORP. 62 Pondfield Rd Bronxville, NY 10708 Jonathan H. Gordon, Corporate Broker admiralrealestate.com All information furnished regarding property for sale or rental is from sources deemed reliable, but no representations or warranties, express or implied, are made as to the accuracy thereof.