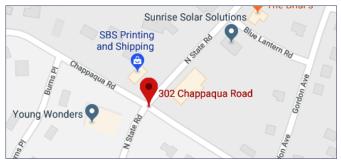

BRIARCLIFF MANOR – 302 & 310 Chappaqua Road Briarwood Center (a/k/a 450 North State Rd)

## OFFICE: 800 SF - 1,100 SF - 1,900 SF

- Corner Shopping Center at Light
- Located at SW Corner of Chappaqua Road and North State Road
- 140 Parking Spaces
- Near Club Fit, Mrs. Greens, and Starbucks
- Zoning: Retail or Office
- Join Young Wonders Daycare and Cross Fit as well as Hair, Nail, and Medical Professionals
- Close Proximity to Chappaqua, Pleasantville, and Ossining
- Excellent Demographics