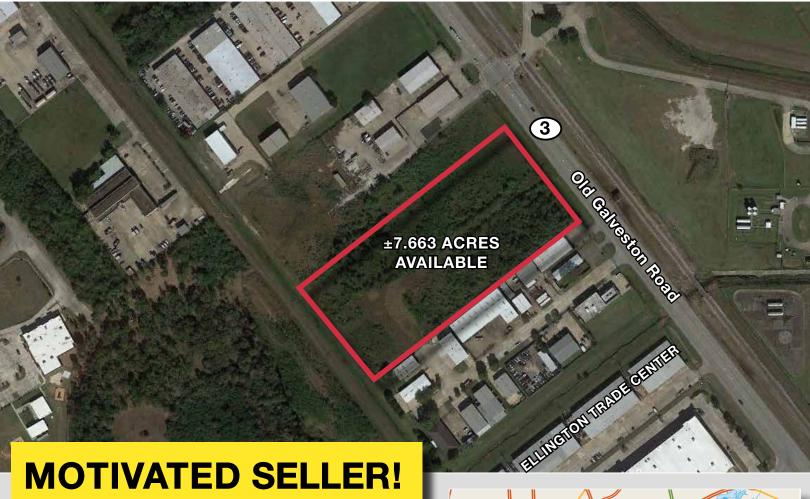

### **Ellington Industrial Park**

## ±7.66 Acres of Land FOR SALE

- ±7.66 Acres (Total)
- ±7.30 Acres After Re-Platted
- Red Star & Little Star ROW's Potentially Removable by New Owner As Part of Re-Platt
- Currently Platted as Individual Lots for Potential Re-Sale with Red Star & Little Star Streets Remaining to Service Park
- 380' of Frontage Along Highway 3
- City of Houston Utilities Available
- Not Impacted by 100-Year Flood Plain
- Existing Drainage Easements Adjoining for Improved Storm Water Runoff
- Ideal Site for Industrial or Commercial Use
- Located Across From Ellington Field and Newly Planned Space Port
- Sale Price: \$3.90 psf or \$1,241,000 (Assuming ±7.30 AC Re-Platted)