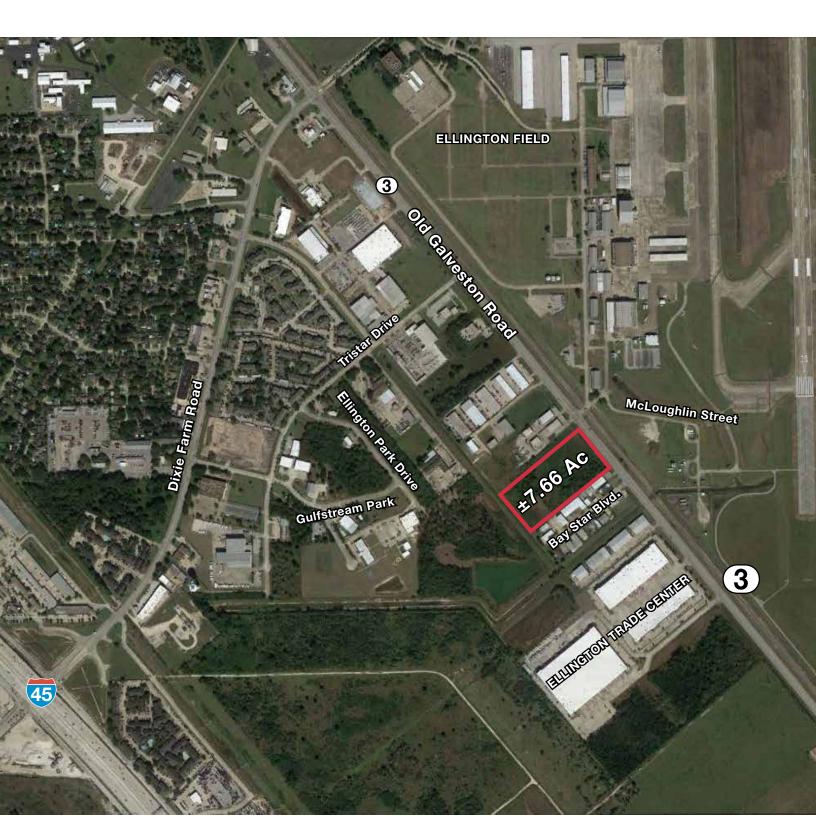

rm Water Runoff
- Ideal Site for Industrial or Commercial Use
- Located Across From Ellington Field and Newly Planned Space Port
- Sale Price: \$3.90 psf or \$1,241,000 (Assuming ±7.30 AC Re-Platted)

# Pasadena Pasadena Deer Park La Porte Filington Field Pearland Webster League City BRAZORIA CO E Dickinson

#### Clay Pritchett, SIOR

Partner tel 713 985 4631 clay.pritchett@naipartners.com

#### **NAI Partners**

tel 713 629 0500 fax 713 629 0504 www.naipartners.com



The information contained herein has been given to us by the owner of the property or other sources we deem reliable, we have no reason to doubt its accuracy, but we do not guarantee it. All information should be verified prior to purchase or lease. © 2016 NAI Partners. All rights reserved.

## ±7.66 Acres of Land FOR SALE



#### Clay Pritchett, SIOR

Partner tel 713 985 4631 clay.pritchett@naipartners.com

#### **NAI Partners**

tel 713 629 0500 fax 713 629 0504 www.naipartners.com



The information contained herein has been given to us by the owner of the property or other sources we deem reliable, we have no reason to doubt its accuracy, but we do not guarantee it. All information should be verified prior to purchase or lease. © 2016 NAI Partners. All rights reserved.

## **Ellington Industrial Park**

# ±7.66 Acres of Land FOR SALE

±7.66 ACRE SITE PLAN (PROPOSED)



#### Clay Pritchett, SIOR

Partner tel 713 985 4631 clay.pritchett@naipartners.com NAI Partners tel 713 629 0500 fax 713 629 0504 www.naipartners.com



The information contained herein has been given to us by the owner of the property or o