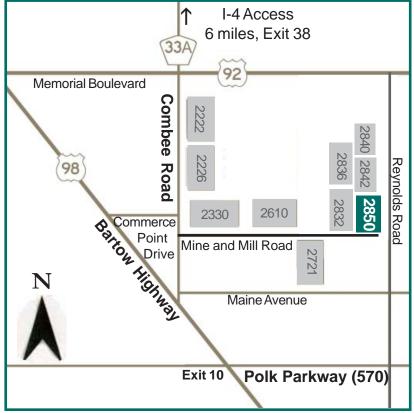

## LAKELAND, FLORIDA FOR LEASE - INDUSTRIAL WAREHOUSE

Industrial warehouse containing 10,000 square feet.

Half mile from Polk Parkway (570), Exit 10 with quick access to Interstate 4.

Central Florida location between Tampa and Orlando

Over 8.5 million people live within a 100-mile radius of Lakeland.

Construction is metal with concrete block end walls. Warehouse has all the necessary amenities. Conveniently located off S. Combee Road, near US 98, Polk Parkway (570), with fast access to Interstate 4.