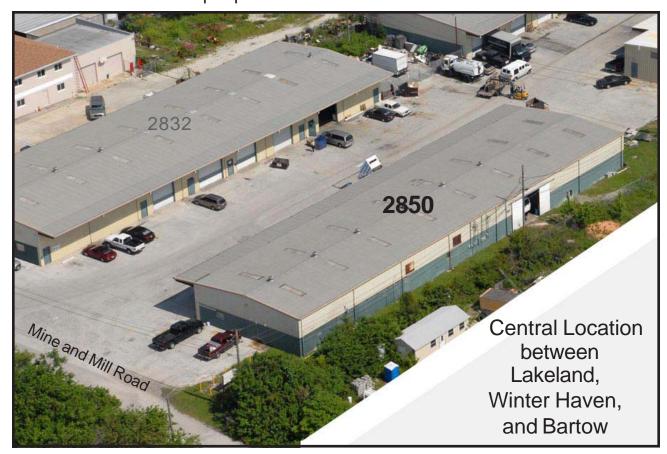

## 2850 MINE AND MILL ROAD

## LAKELAND, FLORIDA FOR LEASE - INDUSTRIAL WAREHOUSE

Industrial warehouse containing 10,000 square feet.

Half mile from Polk Parkway (570), Exit 10 with quick access to Interstate 4.

Central Florida location between Tampa and Orlando

Over 8.5 million people live within a 100-mile radius of Lakeland.

Construction is metal with concrete block end walls. Warehouse has all the necessary amenities. Conveniently located off S. Combee Road, near US 98, Polk Parkway (570), with fast access to Interstate 4.