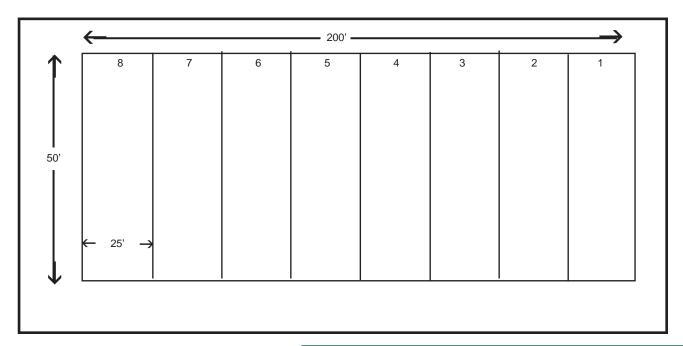

## **SPECIFICATIONS - 2850 Mine and Mill Road**

- ◆ Building 200' x 50' total area 10,00 sq. ft.
- ◆ Construction metal with with block end walls
- Zoned general industrial
- ◆ Located in fire district
- ◆ 16' eave height
- ◆ 10' x 10' overhead doors
- ◆ City water and electric

- ♦ 8 bays 50' x 25' 1,250 sq. ft. each
- Natural gas available
- ◆ 5" reinforced concrete floor
- Overhead sprinkler system
- ◆ 10' ridge vent each bay
- Septic tank
- 3-Phase electrical services available, and 227/480V, 120/240V, 120/208V