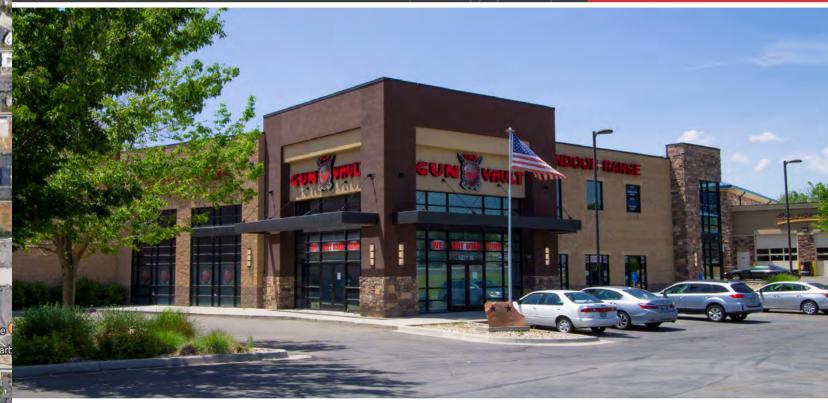

# Gun Vault Building

1231 South Jordan Parkway South Jordan, UT 84095

## **Property Information**

- Sales price: \$3,650,000.00
- Retail lease rate: \$16.00 NNN
- Office lease rate: \$14.00 NNN
- Warehouse lease rate: \$10.00 NNN
- 23,800 SF available
- 2 stories with elevator
- 62 Parking stalls
- Building signage available
- Sky lights
- (1) Dock high door, (1) Ground level door
- Clear height: 12' 20'
- Lot size: 1.55 ac
- Features included: billiard/card game room,
  (2) theaters, full kitchen, firearm simulation rooms, and conference room.