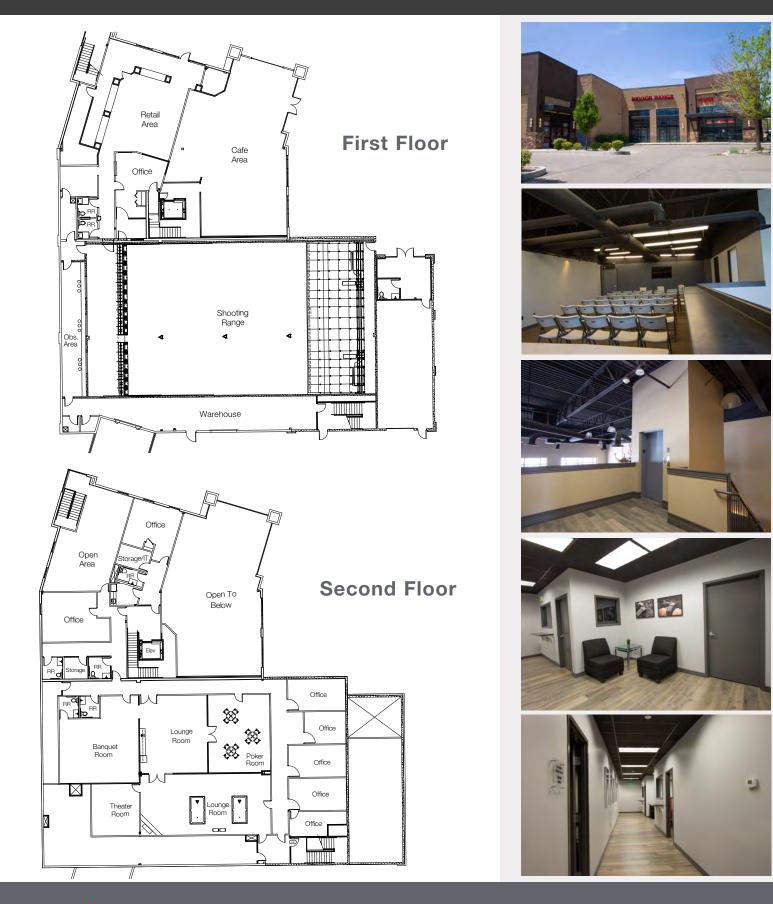

## **Property Information**

- Sales price: \$3,650,000.00
- Retail lease rate: \$16.00 NNN
- Office lease rate: \$14.00 NNN
- Warehouse lease rate: \$10.00 NNN
- 23,800 SF available
- 2 stories with elevator
- 62 Parking stalls
- Building signage available
- Sky lights
- (1) Dock high door, (1) Ground level door
- Clear height: 12' 20'
- Lot size: 1.55 ac
- Features included: billiard/card game room,
  (2) theaters, full kitchen, firearm simulation rooms, and conference room.