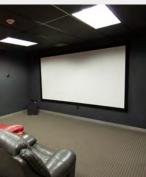

## **Property Information**

- Sales price: \$3,650,000.00
- Retail lease rate: \$16.00 NNN
- Office lease rate: \$14.00 NNN
- Warehouse lease rate: \$10.00 NNN
- 23,800 SF available
- 2 stories with elevator
- 62 Parking stalls
- Building signage available
- Sky lights
- (1) Dock high door, (1) Ground level door
- Clear height: 12' 20'
- Lot size: 1.55 ac
- Features included: billiard/card game room,
  (2) theaters, full kitchen, firearm simulation rooms, and conference room.