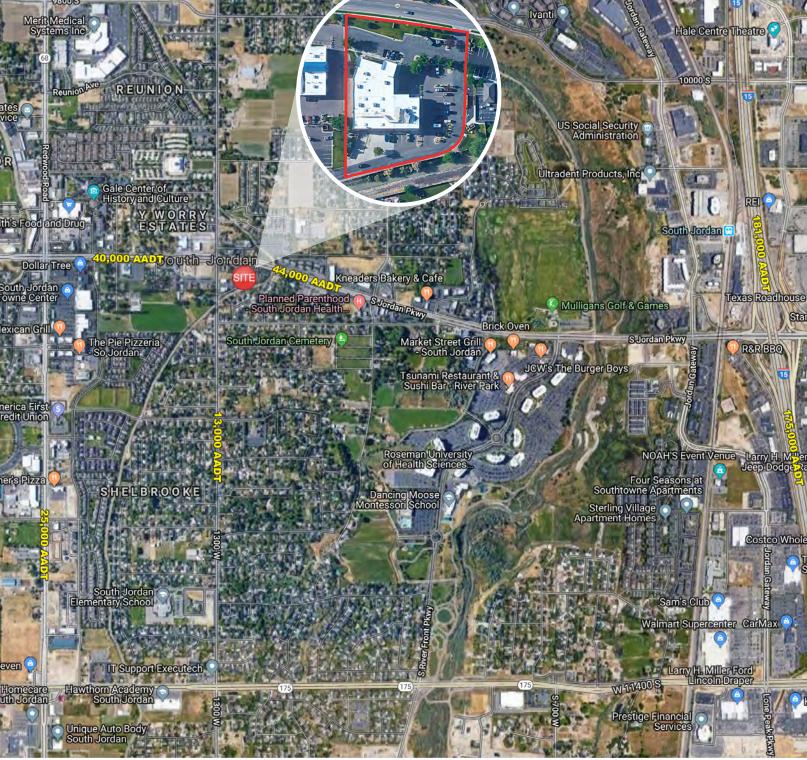

## Demographics

| POPULATION             | 1 MILE   | 3 MILE   | 5 MILE   |
|------------------------|----------|----------|----------|
| 2019 EST               | 13,424   | 140,328  | 395,986  |
| 2024 PROJ              | 14,170   | 148,562  | 419,782  |
| HOUSEHOLDS             |          |          |          |
| 2019 EST               | 5,472    | 55,910   | 149,489  |
| 2024 EST               | 5,858    | 60,105   | 160,863  |
| INCOME                 |          |          |          |
| 2019 AVG               | \$69,780 | \$72,890 | \$81,068 |
| 2019 MED               | \$51,580 | \$59,650 | \$65,448 |
| Source: Sites USA 2019 |          |          |          |