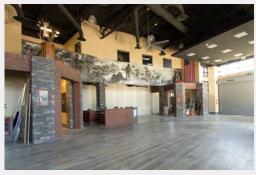

## **Property Information**

- Sales price: \$3,650,000.00
- Retail lease rate: \$16.00 NNN
- Office lease rate: \$14.00 NNN
- Warehouse lease rate: \$10.00 NNN
- 23,800 SF available
- 2 stories with elevator
- 62 Parking stalls
- Building signage available
- Sky lights
- (1) Dock high door, (1) Ground level door
- Clear height: 12' 20'
- Lot size: 1.55 ac
- Features included: billiard/card game room,
  (2) theaters, full kitchen, firearm simulation rooms, and conference room.