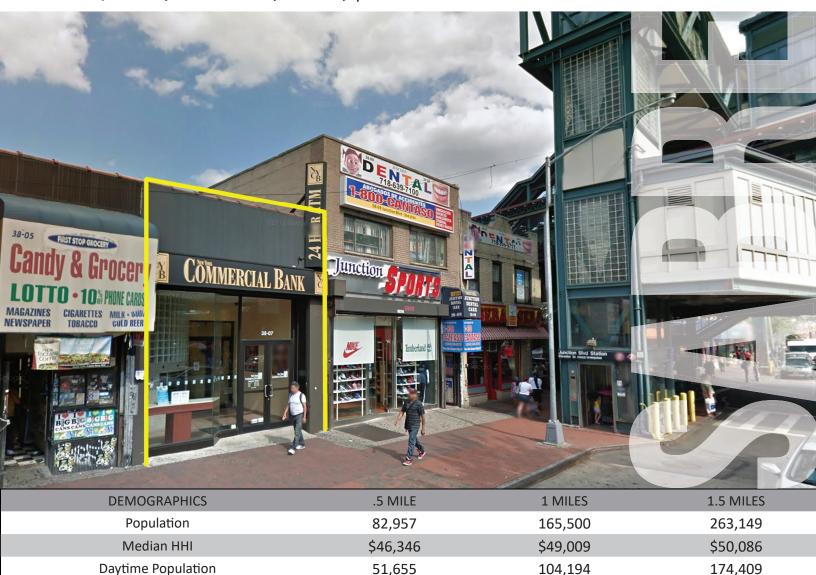

### 38-07 junction boulevard

retail space adjacent to busy subway | for lease

Available 1,300 square feet

Asking Rent Upon Request

Area Retail Bank of America, Claire's, Sprint Store, Metro PCS, McDonald's, Rite Aid, Food Bazaar Supermarket,

Boost Mobile, GNC, T-Mobile, Dunkin' Donuts, HSBC Bank, Mattress Firm, and many more

Comments • densely populated area of Queens

adjacent to the Junction Blvd 7 subway station which sees over 7 million riders annually

• 14,642 vehicles per day on Junction Blvd and 17,341 vehicles per day on Roosevelt Avenue