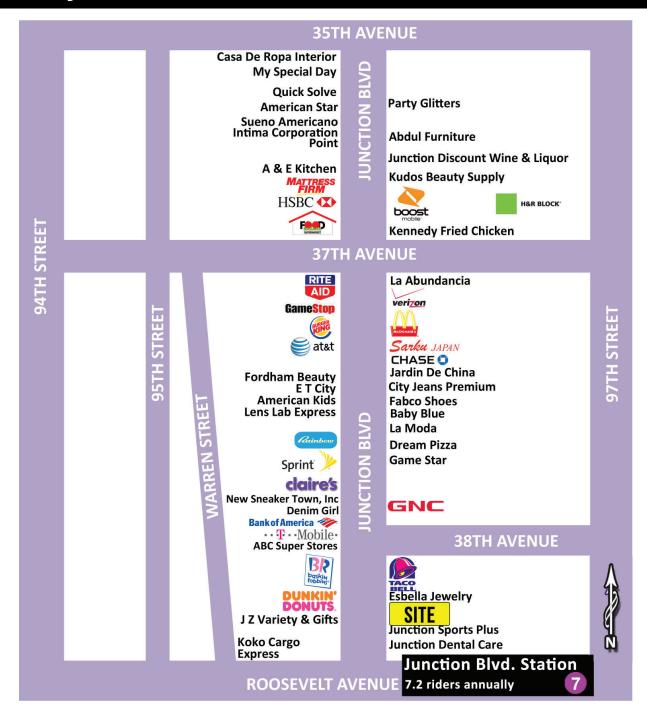

### 38-07 junction boulevard

retail space adjacent to busy subway | for lease

Available 1,300 square feet

Asking Rent Upon Request

Area Retail Bank of America, Claire's, Sprint Store, Metro PCS, McDonald's, Rite Aid, Food Bazaar Supermarket,

Boost Mobile, GNC, T-Mobile, Dunkin' Donuts, HSBC Bank, Mattress Firm, and many more

Comments • densely populated area of Queens

adjacent to the Junction Blvd 7 subway station which sees over 7 million riders annually

• 14,642 vehicles per day on Junction Blvd and 17,341 vehicles per day on Roosevelt Avenue