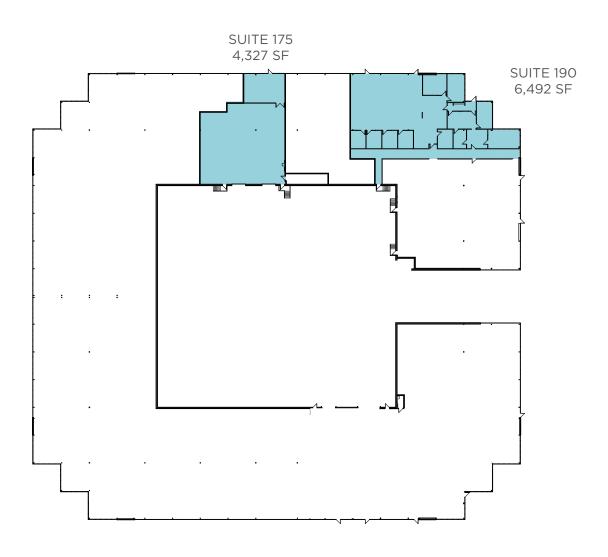

### 4900 PARKWAY DRIVE

# 10,819 SF AVAILABLE



### 4700 DUKE DRIVE

## 19,177 SF AVAILABLE



#### PROPERTY SPECIFICS

**Location** Deerfield Township

Address 4900 Parkway Drive 4700 Duke Drive

Mason, OH 45040 Mason, OH 45040

**Building Size** 4900: 76,287 sf

4700: 77,633 sf

Parking 280 spaces per building

Access 1/4 mile off I-71 at Fields Ertel Interchange

Ceiling Heights 9'-13'

Lighting Recessed flourescent

Flooring Carpet and Tile

Windows Floor to ceiling glass exposure

Construction Concrete panel glass

Zoning LM-PUD

HVAC All suites have their own HVAC

Sprinkler System Wet system

Utility Providers Gas and Electric: Duke Energy

Water: Warren County

Signage Building facade signage











©2020 Cushman & Wakefield. All rights reserved. The information contained in this communication is strictly confidential. Thi