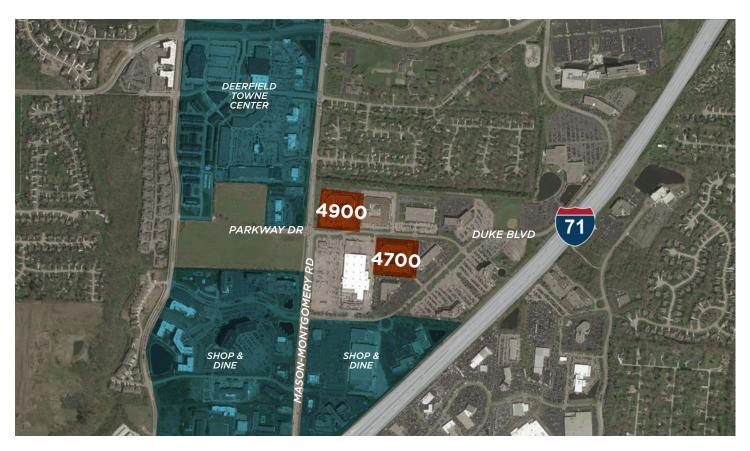

### 4900 PARKWAY DRIVE

### 4700 DUKE DRIVE

#### PROPERTY SPECIFICS

**Location** Deerfield Township

Address 4900 Parkway Drive 4700 Duke Drive

Mason, OH 45040 Mason, OH 45040

**Building Size** 4900: 76,287 sf

4700: 77,633 sf

Parking 280 spaces per building

Access 1/4 mile off I-71 at Fields Ertel Interchange

Ceiling Heights 9'-13'

Lighting Recessed flourescent

Flooring Carpet and Tile

Windows Floor to ceiling glass exposure

Construction Concrete panel glass

Zoning LM-PUD