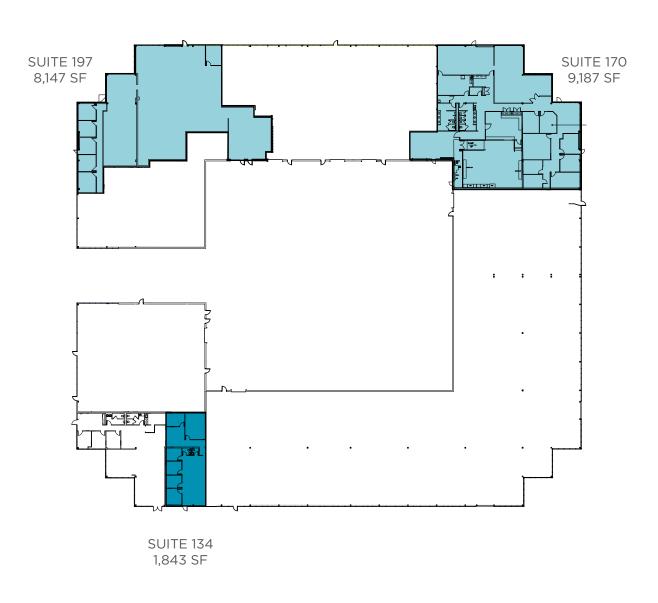

### 4900 PARKWAY DRIVE

# 10,819 SF AVAILABLE



### 4700 DUKE DRIVE

## 19,177 SF AVAILABLE



#### PROPERTY SPECIFICS

**Location** Deerfield Township

Address 4900 Parkway Drive 4700 Duke Drive

Mason, OH 45040 Mason, OH 45040

**Building Size** 4900: 76,287 sf

4700: 77,633 sf

Parking 280 spaces per building

Access 1/4 mile off I-71 at Fields Ertel Interchange

Ceiling Heights 9'-13'

Lighting Recessed flourescent

Flooring Carpet and Tile

Windows Floor to ceiling glass exposure

Construction Concrete panel glass

Zoning LM-PUD

HVAC All suites have their own HVAC

Sprinkler System Wet system

Utility Providers Gas and Electric: Duke Energy

Water: Warren County

Signage Building facade signage











©2020 Cushman & Wakefield. All rights reserved. The information contained in this communication is strictly confidential. This information has been obtained from sources be