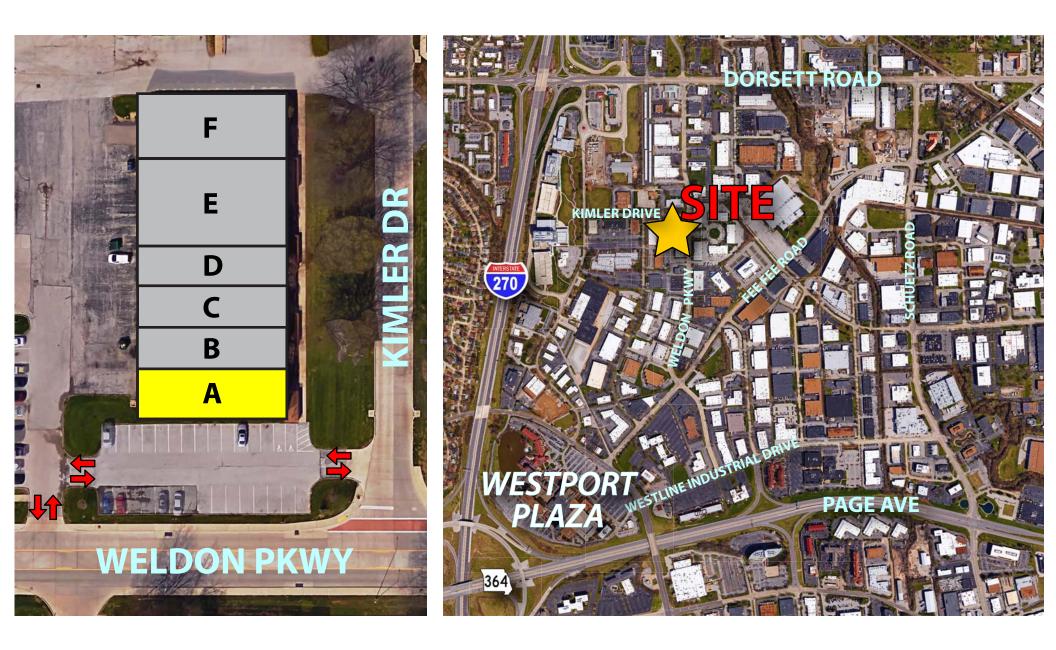

### Kimler

10 Kimler Drive, Suites A-F Maryland Heights, MO 63043

# 2,625 SF OFFICE / WAREHOUSE AVAILABLE FOR LEASE

- 2,625 SF Available
- 10 Kimler Drive, Suite A
- 25% office finish
- Dock-high loading available
- 16' warehouse ceiling height
- Located at the intersection of Weldon Parkway and Kimler Drive
- Excellent access to Page Ave, Dorsett Road and I-270
- Within close proximity to Westport Plaza amenities offering a variety of dining, entertainment and lodging venues
- LEASE RATE: \$6.00 PSF NNN

#### CONTACT

Bo Keefer bkeefer@hutkin.com Direct 314.708.1258 Cell 314.973.1242

Tony Giarratano tony@hutkin.com Direct 314.708.4922 Cell 314.276.2352 **Kimler** 10 Kimler Drive, Suites A-F

Maryland Heights, MO 63043

## 2,625 SF OFFICE / WAREHOUSE AVAILABLE FOR LEASE

10 KIMLER DRIVE - SUITE A 2,625 SF Kimler

10 Kimler Drive, Suites A-F Maryland Heights, MO 63043