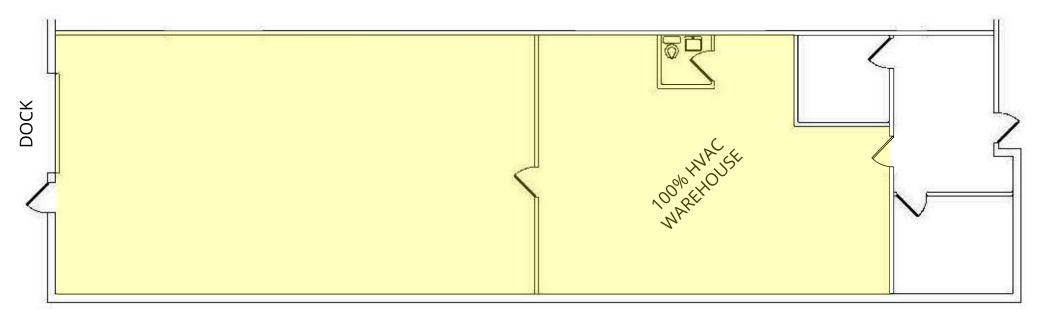

# 2,625 SF OFFICE / WAREHOUSE AVAILABLE FOR LEASE

- 2,625 SF Available
- 10 Kimler Drive, Suite A
- 25% office finish
- Dock-high loading available
- 16' warehouse ceiling height
- Located at the intersection of Weldon Parkway and Kimler Drive
- Excellent access to Page Ave, Dorsett Road and I-270
- Within close proximity to Westport Plaza amenities offering a variety of dining, entertainment and lodging venues
- LEASE RATE: \$6.00 PSF NNN

## 2,625 SF OFFICE / WAREHOUSE AVAILABLE FOR LEASE

10 KIMLER DRIVE - SUITE A 2,625 SF Kimler

10 Kimler Drive, Suites A-F Maryland Heights, MO 63043