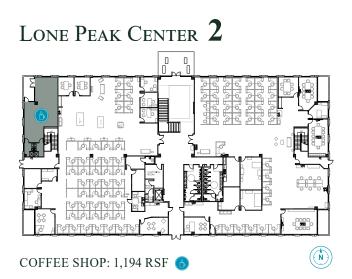

EAK CENTER CAMPUS

MAIER SIEBEL BABER



## LONE PEAK CENTER



LONE PEAK CENTER 2 MAIN LOBBY

#### **PROPERTY FEATURES:**

- Available Suites Range From 3,656 RSF 25,976 RSF
- Full Floor Opportunity
- \$26.00 \$28.00 / SF, Full Service
- 5/1,000 parking ratio available
- Surface Parking
- Building Exterior Signage Available to Qualified Tenants
- Superior Access to I-15 Via  $123^{\rm rd}$  and  $114^{\rm th}$  South
- Shuttle service to and from TRAX and FrontRunner



LONE PEAK CENTER 3 MAIN LOBBY

#### **CAMPUS UPGRADES:**

- On-Campus E-Charge Stations and Multimodal Shuttle
- Complete Interior Lobby Remodel
- New Central 'Park' with an Outdoor Assembly and Eating Area
- Café/Coffee Shop and Dining Facility
- High Density Infrastructure
- Volleyball Court
- Expanded Fitness Center





### LONE PEAK CENTER $\mathbf{6}$



SUITE 100: 10,288 RSF AVAILABLE IMMEDIATELY

#### Lone Peak Center 8



SUITE 150: 3,656 RSF AVAILABLE IMMEDIATELY

### Lone Peak Center 3



### Lone Peak Center 7



SUITE 200: 25,976 RSF



## LONE PEAK CENTER



DANA BAIRD, CCIM Executive Director (801) 303 5526 dana.baird@cushwake.com

AMANDA LAWSON Associate (801) 303 5492 amanda.lawson@cushwake.com MIKE RICHMOND **Executive Director** (801) 303 5434 mike.richmond@cushwake.com

#### MAIER SIEBEL BABER



©2017, Commerce Real Estate Solutions. Disclaimer: The above information is given with the obligation that all negotiations relating to the purchase, renting, or leasing of the property described above shall be conducted through Commerce Real Estate Solutions. No warranty or representation, expr