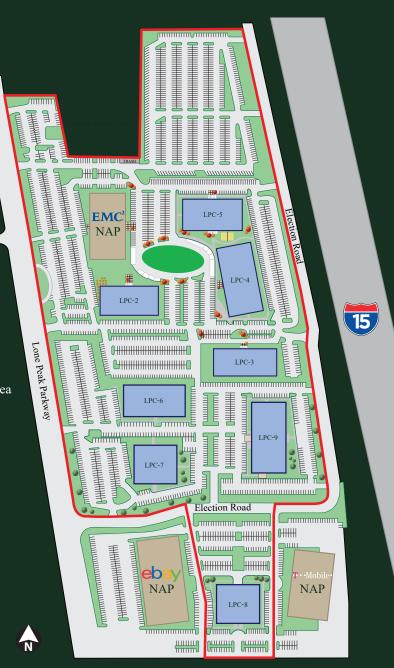

### LONE PEAK CENTER $\mathbf{6}$

SUITE 100: 10,288 RSF AVAILABLE IMMEDIATELY

#### Lone Peak Center 8

SUITE 150: 3,656 RSF AVAILABLE IMMEDIATELY

### Lone Peak Center 3

### Lone Peak Center 7

SUITE 200: 25,976 RSF