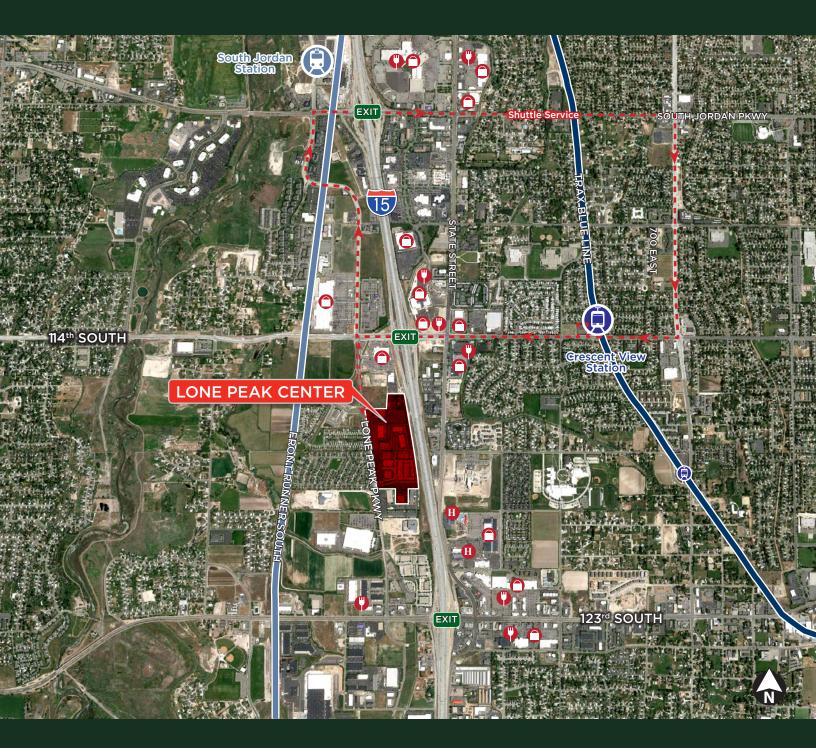

#### **PROPERTY FEATURES:**

- Available Suites Range From 3,656 RSF 25,976 RSF
- Full Floor Opportunity
- \$26.00 \$28.00 / SF, Full Service
- 5/1,000 parking ratio available
- Surface Parking
- Building Exterior Signage Available to Qualified Tenants
- Superior Access to I-15 Via  $123^{\rm rd}$  and  $114^{\rm th}$  South
- Shuttle service to and from TRAX and FrontRunner