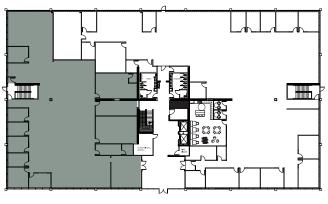

## LONE PEAK CENTER



LONE PEAK CENTER 2 MAIN LOBBY

#### **PROPERTY FEATURES:**

- Available Suites Range From 3,656 RSF 25,976 RSF
- Full Floor Opportunity
- \$26.00 \$28.00 / SF, Full Service
- 5/1,000 parking ratio available
- Surface Parking
- Building Exterior Signage Available to Qualified Tenants
- Superior Access to I-15 Via  $123^{\rm rd}$  and  $114^{\rm th}$  South
- Shuttle service to and from TRAX and FrontRunner



LONE PEAK CENTER 3 MAIN LOBBY

#### **CAMPUS UPGRADES:**

- On-Campus E-Charge Stations and Multimodal Shuttle
- Complete Interior Lobby Remodel
- New Central 'Park' with an Outdoor Assembly and Eating Area
- Café/Coffee Shop and Dining Facility
- High Density Infrastructure
- Volleyball Court
- Expanded Fitness Center





### LONE PEAK CENTER $\mathbf{6}$



SUITE 100: 10,288 RSF AVAILABLE IMMEDIATELY

#### Lone Peak Center 8



SUITE 150: 3,656 RSF AVAILABLE IMMEDIATELY

### Lone Peak Center 3



### Lone Peak Center 7



SUITE 200: 25,976 RSF



## LONE PEAK CENTER



DANA BAIRD, CCIM Executive Director (801) 303 5526 dana.baird@cushwake.com

AMANDA LAWSON Associate (801) 303 5492 amanda.lawson@cushwake.com MIKE RICHMOND **Executive Director** (801) 303 5434 mike.richmond@cushwake.com

#### MAIER SIEBEL BABER



©2017, Commerce Real Estate Solutions. Disclaimer: The above information is given with the obligation that all negotiations relating to the purchase, renting, or leasing of the property described above shall be conducted through Commerce Real Estate Solutions. No warranty or representation, express or implied, is made as to the acc