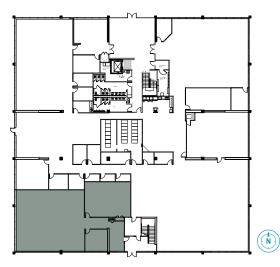

Y FEATURES:**

- Available Suites Range From 3,656 RSF 25,976 RSF
- Full Floor Opportunity
- \$26.00 \$28.00 / SF, Full Service
- 5/1,000 parking ratio available
- Surface Parking
- Building Exterior Signage Available to Qualified Tenants
- Superior Access to I-15 Via  $123^{\rm rd}$  and  $114^{\rm th}$  South
- Shuttle service to and from TRAX and FrontRunner



LONE PEAK CENTER 3 MAIN LOBBY

#### **CAMPUS UPGRADES:**

- On-Campus E-Charge Stations and Multimodal Shuttle
- Complete Interior Lobby Remodel
- New Central 'Park' with an Outdoor Assembly and Eating Area
- Café/Coffee Shop and Dining Facility
- High Density Infrastructure
- Volleyball Court
- Expanded Fitness Center





### LONE PEAK CENTER $\mathbf{6}$



SUITE 100: 10,288 RSF AVAILABLE IMMEDIATELY

#### Lone Peak Center 8



SUITE 150: 3,656 RSF AVAILABLE IMMEDIATELY

### Lone Peak Center 3



### Lone Peak Center 7



SUITE 200: 25,976 RSF



## LONE PEAK CENTER



DANA BAIRD, CCIM Executive Director (801) 303 5526 dana.baird@cushwake.com

AMANDA LAWSON Associate (801) 303 5492 amanda.lawson@cushwake.com MIKE RICHMOND **Executive Director** (801) 303 5434 mike.richmond@cushwake.com

#### MAIER SIEBEL BABER



©2017, Commerce Real Estate Solutions. Disclaimer: The above information is given with the obligation that all negotiations relating to the purchase, renting, or leasing of the property described above shall be conducted through Commerce Real Estate Solutions. No warranty or representation, express or implied, is made as to the accuracy of the information contained herein, and same is submitted subject