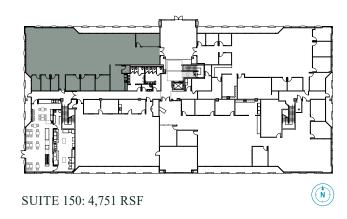

ll Floor Opportunity
- \$26.00 \$28.00 / SF, Full Service
- 5/1,000 parking ratio available
- Surface Parking
- Building Exterior Signage Available to Qualified Tenants
- Superior Access to I-15 Via  $123^{\rm rd}$  and  $114^{\rm th}$  South
- Shuttle service to and from TRAX and FrontRunner



LONE PEAK CENTER 3 MAIN LOBBY

#### **CAMPUS UPGRADES:**

- On-Campus E-Charge Stations and Multimodal Shuttle
- Complete Interior Lobby Remodel
- New Central 'Park' with an Outdoor Assembly and Eating Area
- Café/Coffee Shop and Dining Facility
- High Density Infrastructure
- Volleyball Court
- Expanded Fitness Center





### LONE PEAK CENTER $\mathbf{6}$



SUITE 100: 10,288 RSF AVAILABLE IMMEDIATELY

#### Lone Peak Center 8



SUITE 150: 3,656 RSF AVAILABLE IMMEDIATELY

### Lone Peak Center 3



### Lone Peak Center 7



SUITE 200: 25,976 RSF



## LONE PEAK CENTER



DANA BAIRD, CCIM Executive Director (801) 303 5526 dana.baird@cushwake.com

AMANDA LAWSON Associate (801) 303 5492 amanda.lawson@cushwake.com MIKE RICHMOND **Executive Director** (801) 303 5434 mike.richmond@cushwake.com

#### MAIER SIEBEL BABER



©2017, Commerce Real Estate Solutions. Disclaimer: The above information is given with the obligation that all negotiations relating to the purchase, renting, or leasing of the property described above shall be conducted through Commerce Real Estate Solutions. No warranty or representation, express or implied, is made as to the accuracy of the information contained herein, and same is submitted subject to errors, omissions, change of price, rental or other encumbrances,