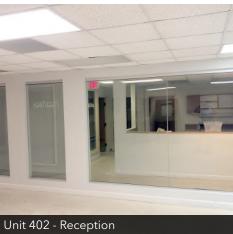

#### **PROPERTY HIGHLIGHTS**

- 2 condo office suites for lease
- Unit 401 is 865± SF and was just painted and carpeted has 3 to 4 offices with 1 bathroom.
- Unit 402 is 2,025± SF has 2 offices with a large reception area, large reception desk, storage space and 1 bathrooms.