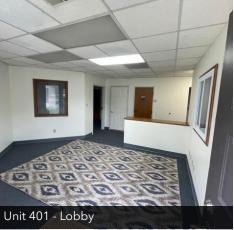

#### **PROPERTY HIGHLIGHTS**

- 2 condo office suites for lease
- Unit 401 is 865± SF and was just painted and carpeted has 3 to 4 offices with 1 bathroom.
- Unit 402 is 2,025± SF has 2 offices with a large reception area, large reception desk, storage space and 1 bathrooms.