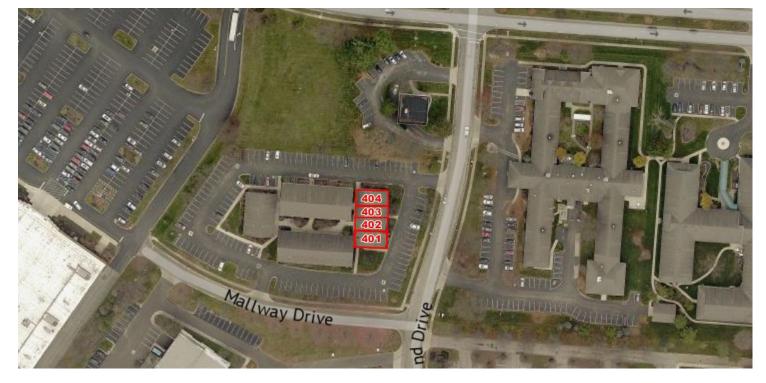

## LOCATION OVERVIEW

These suites are located in an office condo center directly off of Huber Ridge Blvd. The property is located just off of I-270 at Route 3 in Westerville. It has many nearby retail and restaurant amenities as well as being near a quiet residential area.

#### AVAILABLE SPACES

| SUITE | TENANT    | SIZE (SF) | LEASE TYPE     | LEASE RATE    | DESCRIPTION  |
|-------|-----------|-----------|----------------|---------------|--------------|
| 401   | Available | 865 SF    | Modified Gross | \$15.00 SF/yr | Office Condo |
| 402   | Available | 2,025 SF  | Modified Gross | \$15.00 SF/yr | Office Condo |