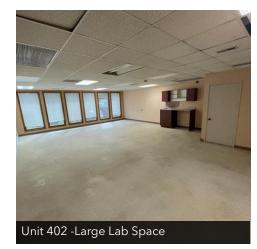

#### **PROPERTY HIGHLIGHTS**

- 2 condo office suites for lease
- Unit 401 is 865± SF and was just painted and carpeted has 3 to 4 offices with 1 bathroom.
- Unit 402 is 2,025± SF has 2 offices with a large reception area, large reception desk, storage space and 1 bathrooms.