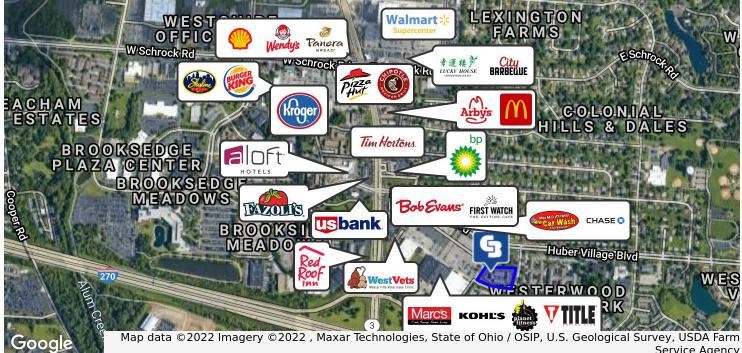

## LOCATION OVERVIEW

These suites are located in an office condo center directly off of Huber Ridge Blvd. The property is located just off of I-270 at Route 3 in Westerville. It has many nearby retail and restaurant amenities as well as being near a quiet residential area.