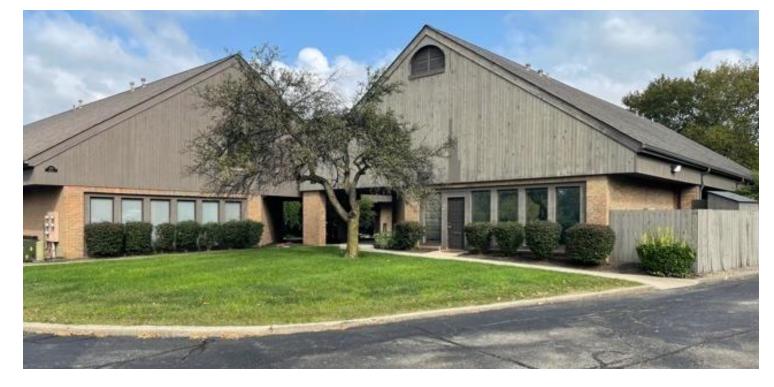

## LOCATION OVERVIEW

These suites are located in an office condo center directly off of Huber Ridge Blvd. The property is located just off of I-270 at Route 3 in Westerville. It has many nearby retail and restaurant amenities as well as being near a quiet residential area.

#### **PROPERTY HIGHLIGHTS**

- 2 condo office suites for lease
- Unit 401 is 865± SF and was just painted and carpeted has 3 to 4 offices with 1 bathroom.
- Unit 402 is 2,025± SF has 2 offices with a large reception area, large reception desk, storage space and 1 bathrooms.