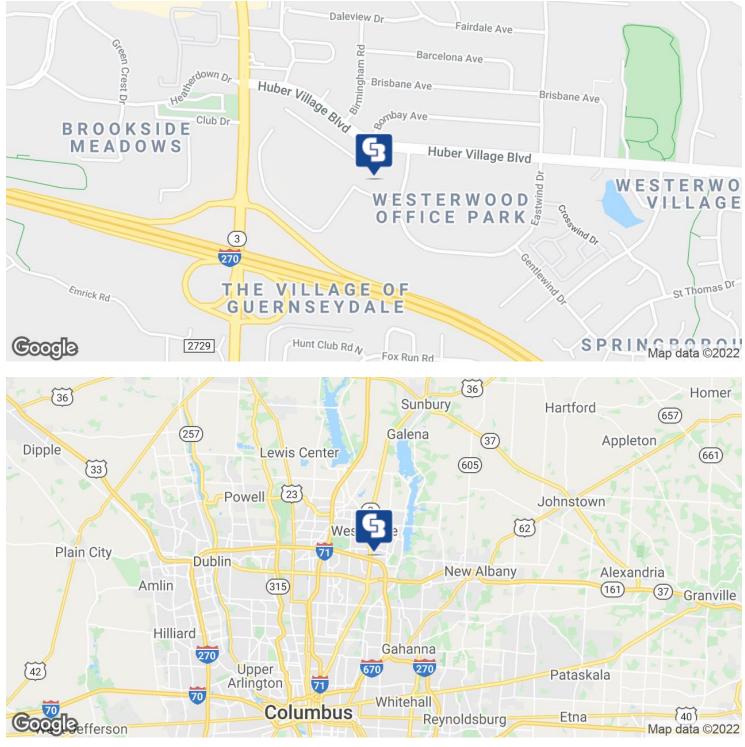

## LOCATION OVERVIEW

These suites are located in an office condo center directly off of Huber Ridge Blvd. The property is located just off of I-270 at Route 3 in Westerville. It has many nearby retail and restaurant amenities as well as being near a quiet residential area.

Westerville, OH 43081

Service Agency

| POPULATION          | 1 MILE    | 3 MILES   | 5 MILES   |
|---------------------|-----------|-----------|-----------|
| Total Population    | 11,032    | 95,682    | 222,124   |
| Average Age         | 36.8      | 35.4      | 35.2      |
|                     |           |           |           |
| HOUSEHOLDS & INCOME | 1 MILE    | 3 MILES   | 5 MILES   |
| Total Households    | 4,219     | 37,773    | 88,641    |
| # of Persons per HH | 2.6       | 2.5       | 2.5       |
| Average HH Income   | \$76,812  | \$70,128  | \$70,695  |
| Average House Value | \$183,289 | \$183,374 | \$201,443 |

\* Demographic data derived from 2010 US Census

| CROSS STREETS      | DIRECTION | YEAR | COUNTS |
|--------------------|-----------|------|--------|
| Huber Village Blvd | 2-way     | 2020 | 6,290  |
| Eastwind Blvd      | 2-way     | 2020 | 3,511  |