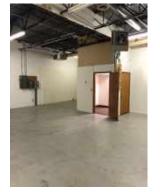

<a href="mailto:yablo@yablo.net">yablo@yablo.net</a>



#### **Specification Sheet**

2525 Nevada Avenue North, #306 Golden Valley, MN 55427

AVAILABLE SUITE: Suite # Square Feet

306 1,600 sf office

800 sf warehouse

2,400 sf total

LOADING: Dock door

CLEAR HEIGHT: 12 feet

**ASSOCIATION FEES:** \$340/month (includes water, snow removal, parking lot

clean up once per year, and structure insurance)

YEAR BUILT: 1982

**LEASE RATE:** \$10 psf annually plus utilities

**REAL ESTATE TAXES** (2019 est.): \$7,052.50

ADDITIONAL COMMENTS:

Well located industrial condo FOR LEASE Fully heated and air-conditioned Common conference room available Abundant parking Fully sprinklered Available NOW!

Please call for more information:

Rich Yablonsky, ccim, sior (763) 231-0282



## **PHOTOS**

















### **LOCATION**