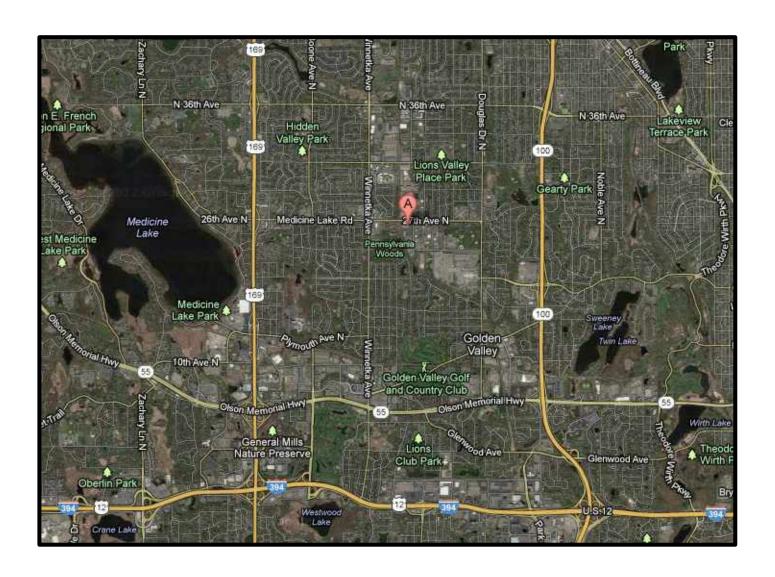

et">yablo@yablo.net</a>



#### **Specification Sheet**

2525 Nevada Avenue North, #306 Golden Valley, MN 55427

AVAILABLE SUITE: Suite # Square Feet

306 1,600 sf office

800 sf warehouse

2,400 sf total

LOADING: Dock door

CLEAR HEIGHT: 12 feet

**ASSOCIATION FEES:** \$340/month (includes water, snow removal, parking lot

clean up once per year, and structure insurance)

YEAR BUILT: 1982

**LEASE RATE:** \$10 psf annually plus utilities

**REAL ESTATE TAXES** (2019 est.): \$7,052.50

ADDITIONAL COMMENTS:

Well located industrial condo FOR LEASE Fully heated and air-conditioned Common conference room available Abundant parking Fully sprinklered Available NOW!

Please call for more information:

Rich Yablonsky, ccim, sior (763) 231-0282



## **PHOTOS**

















### **LOCATION**