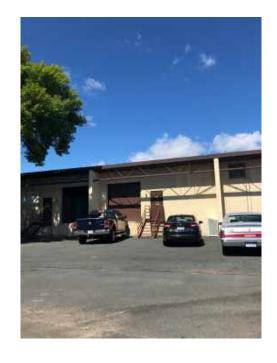

ular <a href="mailto:yablo@yablo.net">yablo@yablo.net</a>



#### **Specification Sheet**

2525 Nevada Avenue North, #306 Golden Valley, MN 55427

AVAILABLE SUITE: Suite # Square Feet

306 1,600 sf office

800 sf warehouse

2,400 sf total

LOADING: Dock door

CLEAR HEIGHT: 12 feet

**ASSOCIATION FEES:** \$340/month (includes water, snow removal, parking lot

clean up once per year, and structure insurance)

YEAR BUILT: 1982

**LEASE RATE:** \$10 psf annually plus utilities

**REAL ESTATE TAXES** (2019 est.): \$7,052.50

ADDITIONAL COMMENTS:

Well located industrial condo FOR LEASE Fully heated and air-conditioned Common conference room available Abundant parking Fully sprinklered Available NOW!

Please call for more information:

Rich Yablonsky, ccim, sior (763) 231-0282



## **PHOTOS**

















### **LOCATION**