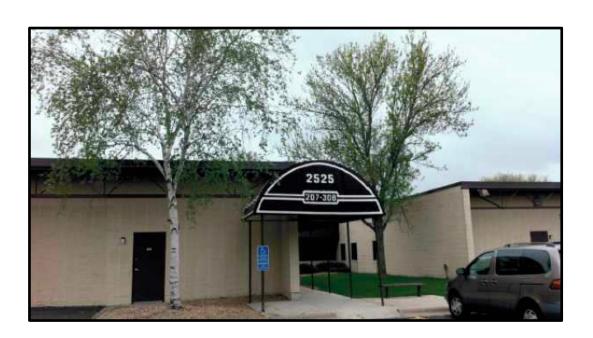

# FOR LEASE

2525 Nevada Avenue North, #306 GOLDEN VALLEY, MN 55427



#### Offered Exclusively By:

Rich Yablonsky, CCIM, SIOR (763) 231-0282 Phone (763) 231-0284 Fax (612) 419-7766 Cellular <a href="mailto:yablo@yablo.net">yablo@yablo.net</a>



#### **Specification Sheet**

2525 Nevada Avenue North, #306 Golden Valley, MN 55427

AVAILABLE SUITE: Suite # Square Feet

306 1,600 sf office

800 sf warehouse

2,400 sf total

LOADING: Dock door

CLEAR HEIGHT: 12 feet

**ASSOCIATION FEES:** \$340/month (includes water, snow removal, parking lot

clean up once per year, and structure insurance)

YEAR BUILT: 1982

**LEASE RATE:** \$10 psf annually plus utilities

**REAL ESTATE TAXES** (2019 est.): \$7,052.50

ADDITIONAL COMMENTS:

Well located industrial condo FOR LEASE Fully heated and air-conditioned Common conference room available Abundant parking Fully sprin