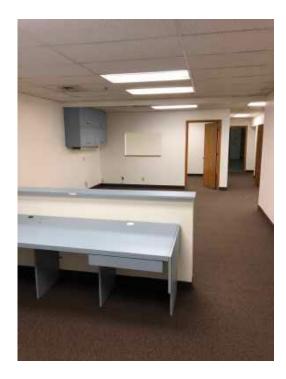

href="mailto:yablo@yablo.net">yablo@yablo.net</a>



#### **Specification Sheet**

2525 Nevada Avenue North, #306 Golden Valley, MN 55427

AVAILABLE SUITE: Suite # Square Feet

306 1,600 sf office

800 sf warehouse

2,400 sf total

LOADING: Dock door

CLEAR HEIGHT: 12 feet

**ASSOCIATION FEES:** \$340/month (includes water, snow removal, parking lot

clean up once per year, and structure insurance)

YEAR BUILT: 1982

**LEASE RATE:** \$10 psf annually plus utilities

**REAL ESTATE TAXES** (2019 est.): \$7,052.50

ADDITIONAL COMMENTS:

Well located industrial condo FOR LEASE Fully heated and air-conditioned Common conference room available Abundant parking Fully sprinklered Available NOW!

Please call for more information:

Rich Yablonsky, ccim, sior (763) 231-0282



## **PHOTOS**

















### **LOCATION**