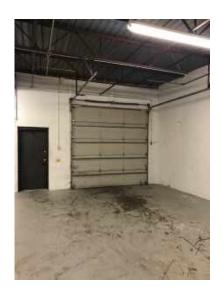

ef="mailto:yablo@yablo.net">yablo@yablo.net</a>



#### **Specification Sheet**

2525 Nevada Avenue North, #306 Golden Valley, MN 55427

AVAILABLE SUITE: Suite # Square Feet

306 1,600 sf office

800 sf warehouse

2,400 sf total

LOADING: Dock door

CLEAR HEIGHT: 12 feet

**ASSOCIATION FEES:** \$340/month (includes water, snow removal, parking lot

clean up once per year, and structure insurance)

YEAR BUILT: 1982

**LEASE RATE:** \$10 psf annually plus utilities

**REAL ESTATE TAXES** (2019 est.): \$7,052.50

ADDITIONAL COMMENTS:

Well located industrial condo FOR LEASE Fully heated and air-conditioned Common conference room available Abundant parking Fully sprinklered Available NOW!

Please call for more information:

Rich Yablonsky, ccim, sior (763) 231-0282



## **PHOTOS**

















### **LOCATION**