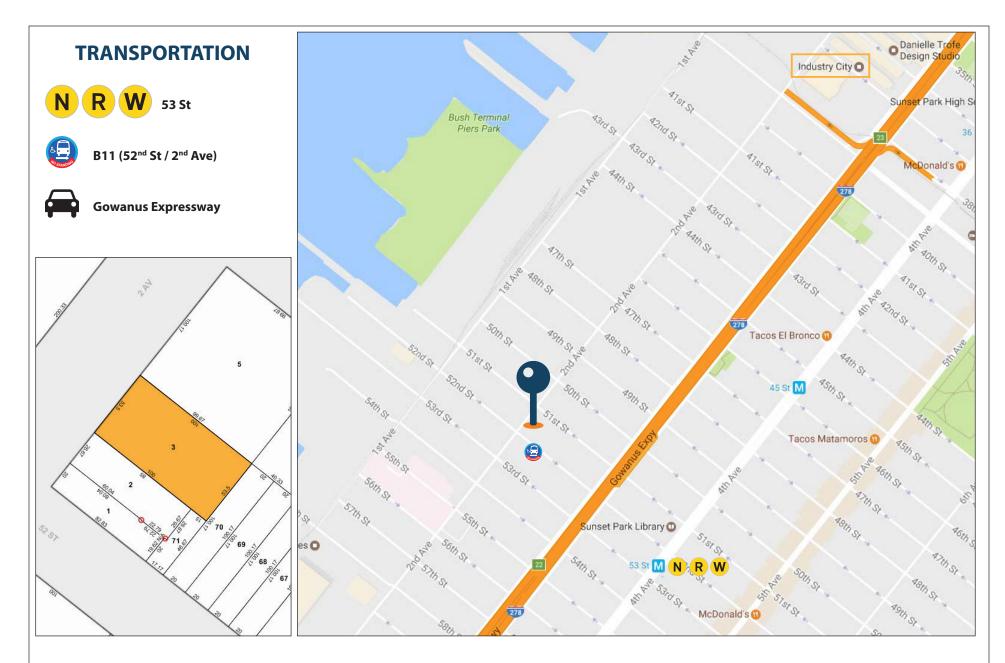

www.pinnaclereny.com | 46-34 11<sup>th</sup> Street, Long Island City, NY 11101 | 718-784-8282

**5113-5119 2<sup>nd</sup> Avenue** is a 20,000 Sq. Ft. multi-story loft building located in the Sunset Park neighborhood of Brooklyn. The building features three floors and a full basement, each at 5,000 Sq. Ft., two double-wide drive-in doors, and two loading positions. The entire building is fully air conditioned, heated, and sprinklered, and equipped with a freight elevator that services all floors.

With ample natural light and a short walk to the subway at 53rd Street, **5113-5119 2<sup>nd</sup> Avenue** offers a unique opportunity ideal for creative studios, gallery space, retail, office, and many other uses.