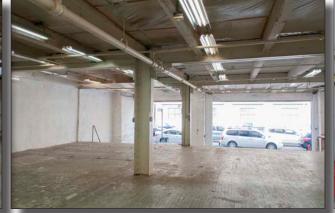

| 5,350 Sq. Ft.    |
| Building Size:              |               | 21,400 Sq. Ft.   |
|                             | Basement:     | 5,350 Sq. Ft.    |
|                             | First Floor:  | 5,350 Sq. Ft.    |
|                             | Second Floor: | 5,350 Sq. Ft.    |
|                             | Third Floor:  | 5,350 Sq. Ft.    |
| <b>Building Dimensions:</b> |               | 53.5' x 100'     |
| Stories:                    |               | 3 + Basement     |
| Ceiling Height:             |               | 11′              |
| Loading:                    |               | 2 Interior Docks |
| Zoning:                     |               | M1-2D            |
| <ul> <li>HVAC</li> </ul>    |               |                  |

HVAC

Freight Elevator

Heavy Power





FIRST FLOOR, GARAGE OPENING



5

**GARAGE OPENING** 





**SECOND FLOOR** 



THIRD FLOOR



THIRD FLOOR, OPEN PANELS TO SECOND FLOOR





STAIRWELL

**FREIGHT ELEVATOR** 

ROOF



For More Information Contact Exclusive Brokers:

Levi Junik, Salesperson ljunik@pinnaclereny.com 718-371-6401 Eli Seewald, Salesperson eseewald@pinnaclereny.com 718-371-6405 Abraham Lowy, Associate Broker alowy@pinnaclereny.com 718-784-8488