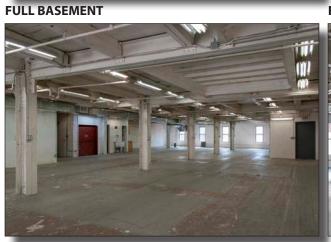

www.pinnaclereny.com | 46-34 11<sup>th</sup> Street, Long Island City, NY 11101 | 718-784-8282

**5113-5119 2<sup>nd</sup> Avenue** is a 20,000 Sq. Ft. multi-story loft building located in the Sunset Park neighborhood of Brooklyn. The building features three floors and a full basement, each at 5,000 Sq. Ft., two double-wide drive-in doors, and two loading positions. The entire building is fully air conditioned, heated, and sprinklered, and equipped with a freight elevator that services all floors.