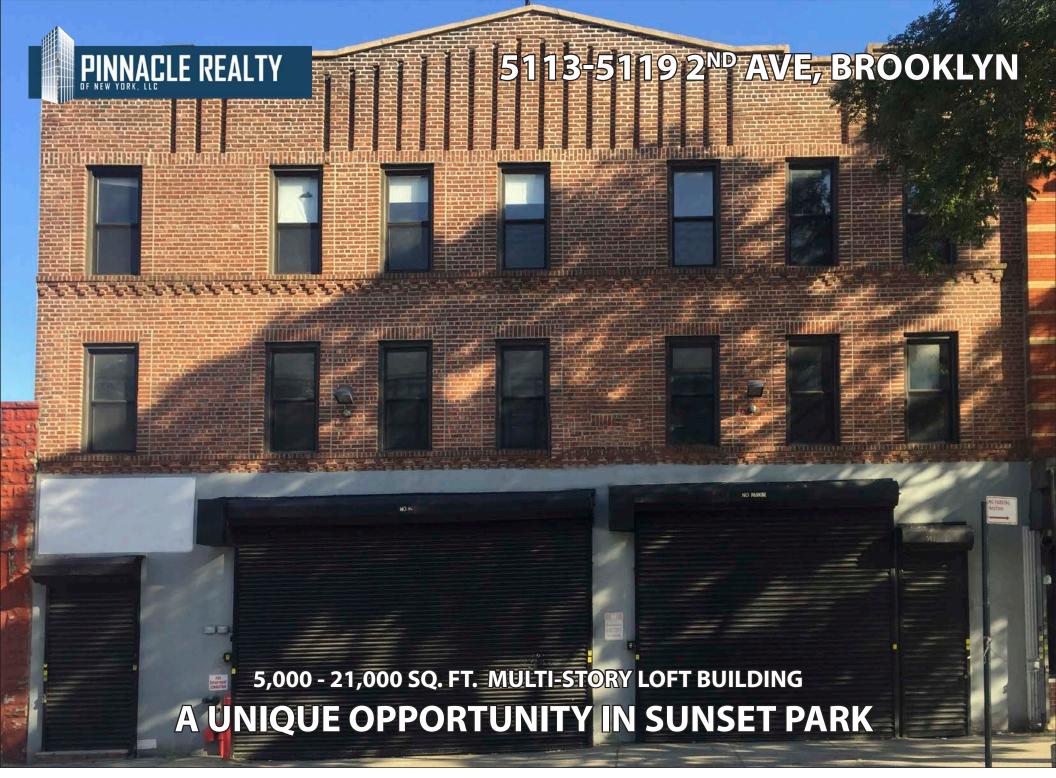

www.pinnaclereny.com | 46-34 11<sup>th</sup> Street, Long Island City, NY 11101 | 718-784-8282

**5113-5119 2<sup>nd</sup> Avenue** is a 20,000 Sq. Ft. multi-story loft building located in the Sunset Park neighborhood of Brooklyn. The building features three floors and a full basement, each at 5,000 Sq. Ft., two double-wide drive-in doors, and two loading positions. The entire building is fully air conditioned, heated, and sprinklered, and equipped with a freight elevator that services all floors.

With ample natural light and a short walk to the subway at 53rd Street, **5113-5119 2<sup>nd</sup> Avenue** offers a unique opportunity ideal for creative studios, gallery space, retail, office, and many other uses.

## **PROPERTY OVERVIEW**

| Block:                      |               | 797              |
|-----------------------------|---------------|------------------|
| Lot:                        |               | 3                |
| Neighborhood:               |               | Sunset Park      |
| Lot Size:                   |               | 5,350 Sq. Ft.    |
| Building Size:              |               | 21,400 Sq. Ft.   |
|                             | Basement:     | 5,350 Sq. Ft.    |
|                             | First Floor:  | 5,350 Sq. Ft.    |
|                             | Second Floor: | 5,350 Sq. Ft.    |
|                             | Third Floor:  | 5,350 Sq. Ft.    |
| <b>Building Dimensions:</b> |               | 53.5' x 100'     |
| Stories:                    |               | 3 + Basement     |
| Ceiling Height:             |               | 11′              |
| Loading:                    |               | 2 Interior Docks |
| Zoning:                     |               | M1-2D            |
| <ul> <li>HVAC</li> </ul>    |               |                  |