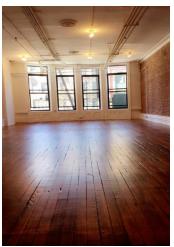

# Space Details

- Brand New Oversized windows in the front and rear of space
- Directly Next door to the Ace Hotel
- Above Camper Lab's Bowery Outpost
- •Move-In Condition
- Exposed Brick
- Reclaimed original hardwood flooring
- 14' Ceiling Heights
- New Kitchen, New Bathroom