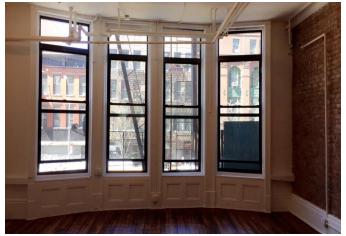

# Space Details

- Brand New Oversized windows in the front and rear of space
- Directly Next door to the Ace Hotel
- Above Camper Lab's Bowery Outpost
- •Move-In Condition
- Exposed Brick
- Reclaimed original hardwood flooring
- 14' Ceiling Heights
- New Kitchen, New Bathroom