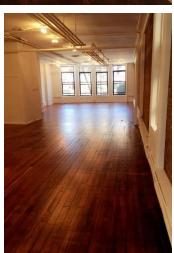

# Space Details

- Brand New Oversized windows in the front and rear of space
- Directly Next door to the Ace Hotel
- Above Camper Lab's Bowery Outpost
- •Move-In Condition
- Exposed Brick
- Reclaimed original hardwood flooring
- 14' Ceiling Heights
- New Kitchen, New Bathroom