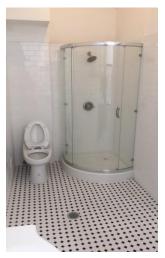

# Space Details

- Brand New Oversized windows in the front and rear of space
- Directly Next door to the Ace Hotel
- Above Camper Lab's Bowery Outpost
- •Move-In Condition
- Exposed Brick
- Reclaimed original hardwood flooring
- 14' Ceiling Heights
- New Kitchen, New Bathroom