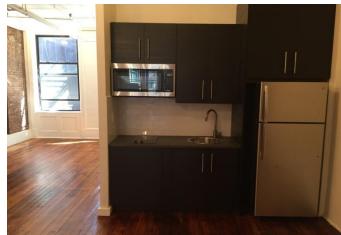

# Space Details

- Brand New Oversized windows in the front and rear of space
- Directly Next door to the Ace Hotel
- Above Camper Lab's Bowery Outpost
- •Move-In Condition
- Exposed Brick
- Reclaimed original hardwood flooring
- 14' Ceiling Heights
- New Kitchen, New Bathroom