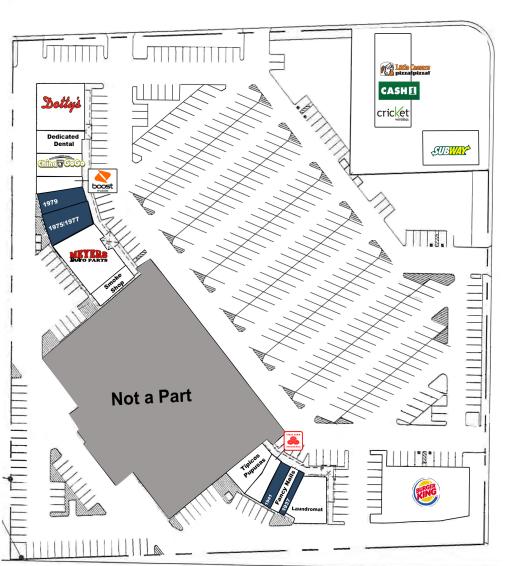

### **Nellis Lake Plaza**

SWC Lake Mead Blvd. & Nellis Blvd., Las Vegas, NV 89115

Join:

Dottys

| Suite                    | <b>Square Feet</b> | Asking Rate    |
|--------------------------|--------------------|----------------|
| 1937                     | 658                | \$1.35 sf./mo. |
| 1941                     | 720 sf.            | \$1.35 sf./mo. |
| 1979 (Former Restaurant) | 1,354 sf.          | \$1.15 sf./mo  |
| 1975/1977                | 1,947 sf.          | \$1.15 sf./mo. |