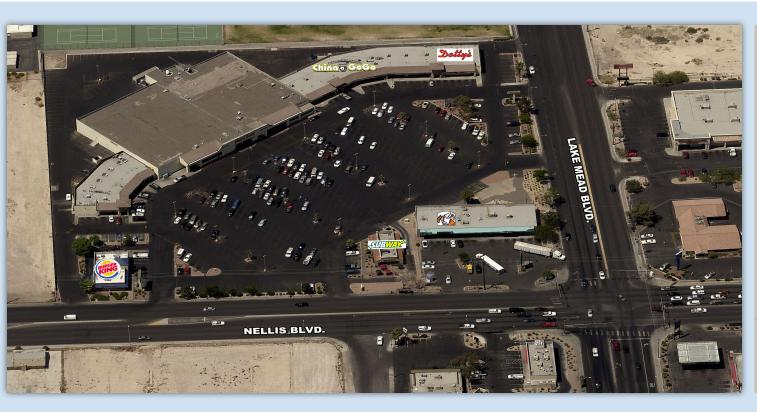

# FOR LEASE | RETAIL Nellis Lake Plaza

SWC Lake Mead Blvd. & Nellis Blvd., Las Vegas, NV 89115

Nellis Lake Plaza is located on the southwest corner of Lake Mead Boulevard and Nellis Boulevard in Las Vegas, NV. It is situated two miles to the south of the main entrance to the Nellis Air Force Base. Be sure to join other tenants in this center including Burger King, China A Go-Go, Dotty's, Meyers Auto Parts and Subway.

- Located at the signalized intersection of Lake Mead Boulevard and Nellis Boulevard
- Situated two miles south of the main entrance to the Nellis Air Force Base

Kit Graski Director Lic #BS.0015934.LLC 702.363.3100 ext.114 kgraski@roicre.com George Okinaka Executive Vice President Lic #S.0045747 702.363.3100 ext. 115 gokinaka@roicre.com Maureen Waters Senior Associate Lic #S.0169395 702.363.3100 ext. 116 mwaters@roicre.com Jonathan Serrano Associate Lic #S.0183243 702.363.3100 ext. 117 jonathan@roicre.com