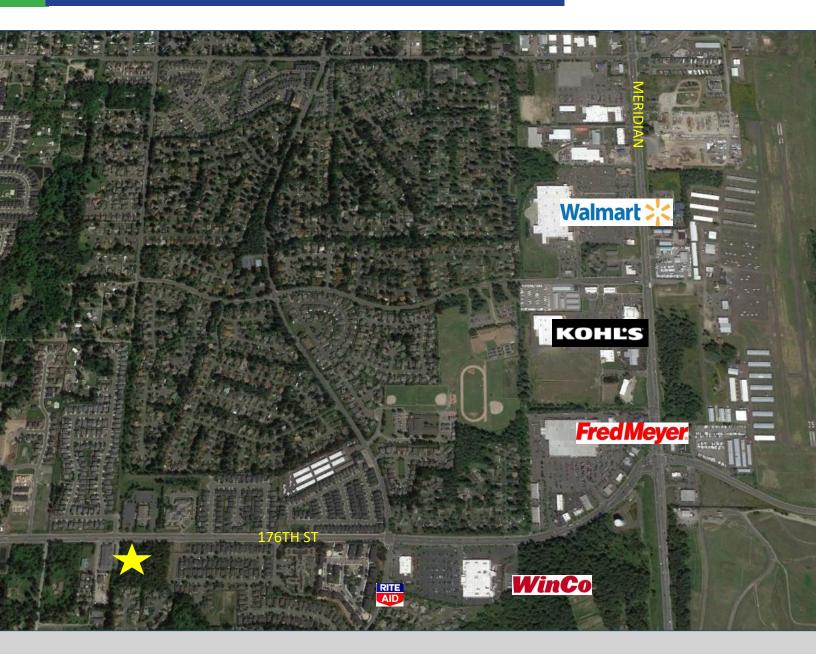

#### **AREA**

- High traffic volume over 27,000 vehicles per day
- 163,669 Population within 5 miles
- 55,727 Households within 5 miles
- Median Age of population 31.9 years

# FOR LEASE Northwest Professional Center 13,000 SF Ground Floor Office / Divisible

- 17615 85<sup>TH</sup> Ave Ct E Great Frontage on busy 176<sup>th</sup> St with easy access just west of Meridian
- Prominent location
- Great for Medical Office Space, Personal Services
- Dense housing count in the immediate area
- All suites are ground floor Drive up
- Easy handicap access with plenty of handicap parking