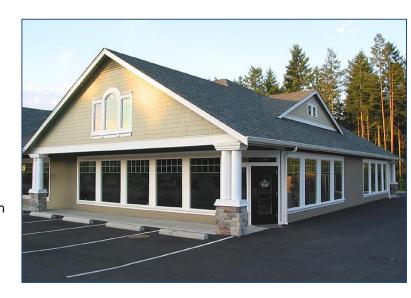

# FOR LEASE Northwest Professional Center 13,000 SF Ground Floor Office / Divisible

### 17615 85th Ave Ct E, Puyallup WA

# FOR LEASE Northwest Professional Center 13,000 SF Ground Floor Office / Divisible

- 17615 85<sup>TH</sup> Ave Ct E Great Frontage on busy 176<sup>th</sup> St with easy access just west of Meridian
- Prominent location
- Great for Medical Office Space, Personal Services
- Dense housing count in the immediate area
- All suites are ground floor Drive up
- Easy handicap access with plenty of handicap parking