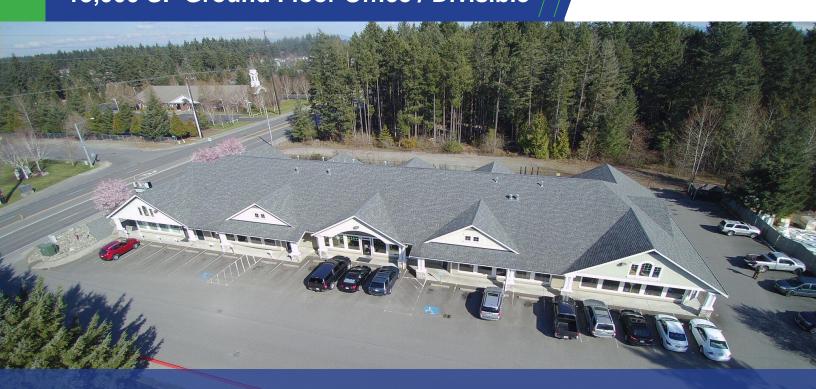

# FOR LEASE Northwest Professional Center 13,000 SF Ground Floor Office / Divisible

### 17615 85th Ave Ct E, Puyallup WA

# FOR LEASE Northwest Professional Center 13,000 SF Ground Floor Office / Divisible

- 17615 85<sup>TH</sup> Ave Ct E Great Frontage on busy 176<sup>th</sup> St with easy access just west of Meridian
- Prominent location
- Great for Medical Office Space, Personal Services
- Dense housing count in the immediate area
- All suites are ground floor Drive up
- Easy handicap access with plenty of handicap parking