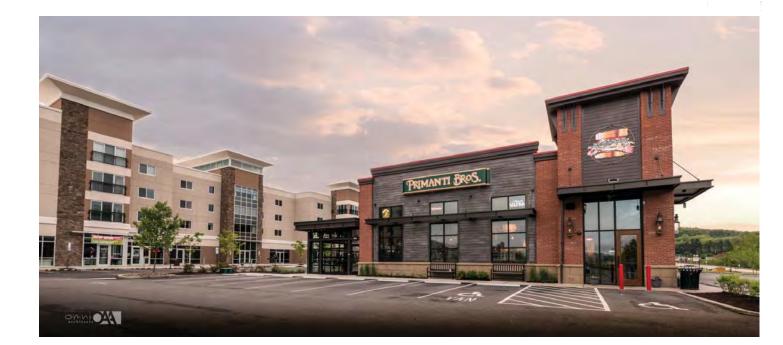

# The Street at the Meadows

## PROPERTY INFO

- + JOIN OUR NEW TENANTS: Emporio: A Meatball Joint, Howard Hanna Real Estate, White Horse Brewing, J & D Winery, Hilliard Lyons and Loft Office Suites
- + Available spaces between 1,694 and 6,781 square feet
- + Adjacent to Tanger Outlets, home to Polo Ralph Lauren, Michael Kors, Ann Taylor, Old Navy, Journeys, Janie and Jack, Saks Off Fifth, J. Crew, Coach and many more