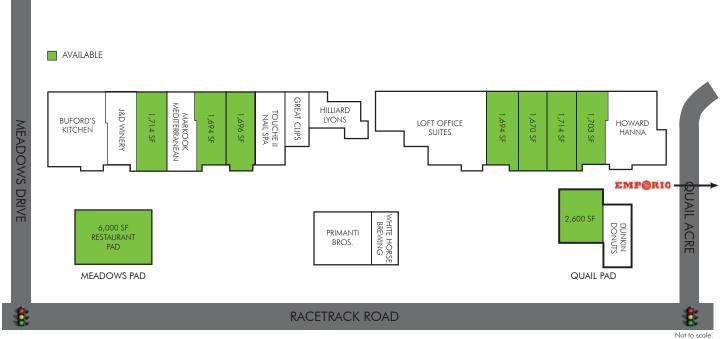

## PROPERTY INFO

- + JOIN OUR NEW TENANTS: Emporio: A Meatball Joint, Howard Hanna Real Estate, White Horse Brewing, J & D Winery, Hilliard Lyons and Loft Office Suites
- + Available spaces between 1,694 and 6,781 square feet
- + Adjacent to Tanger Outlets, home to Polo Ralph Lauren, Michael Kors, Ann Taylor, Old Navy, Journeys, Janie and Jack, Saks Off Fifth, J. Crew, Coach and many more