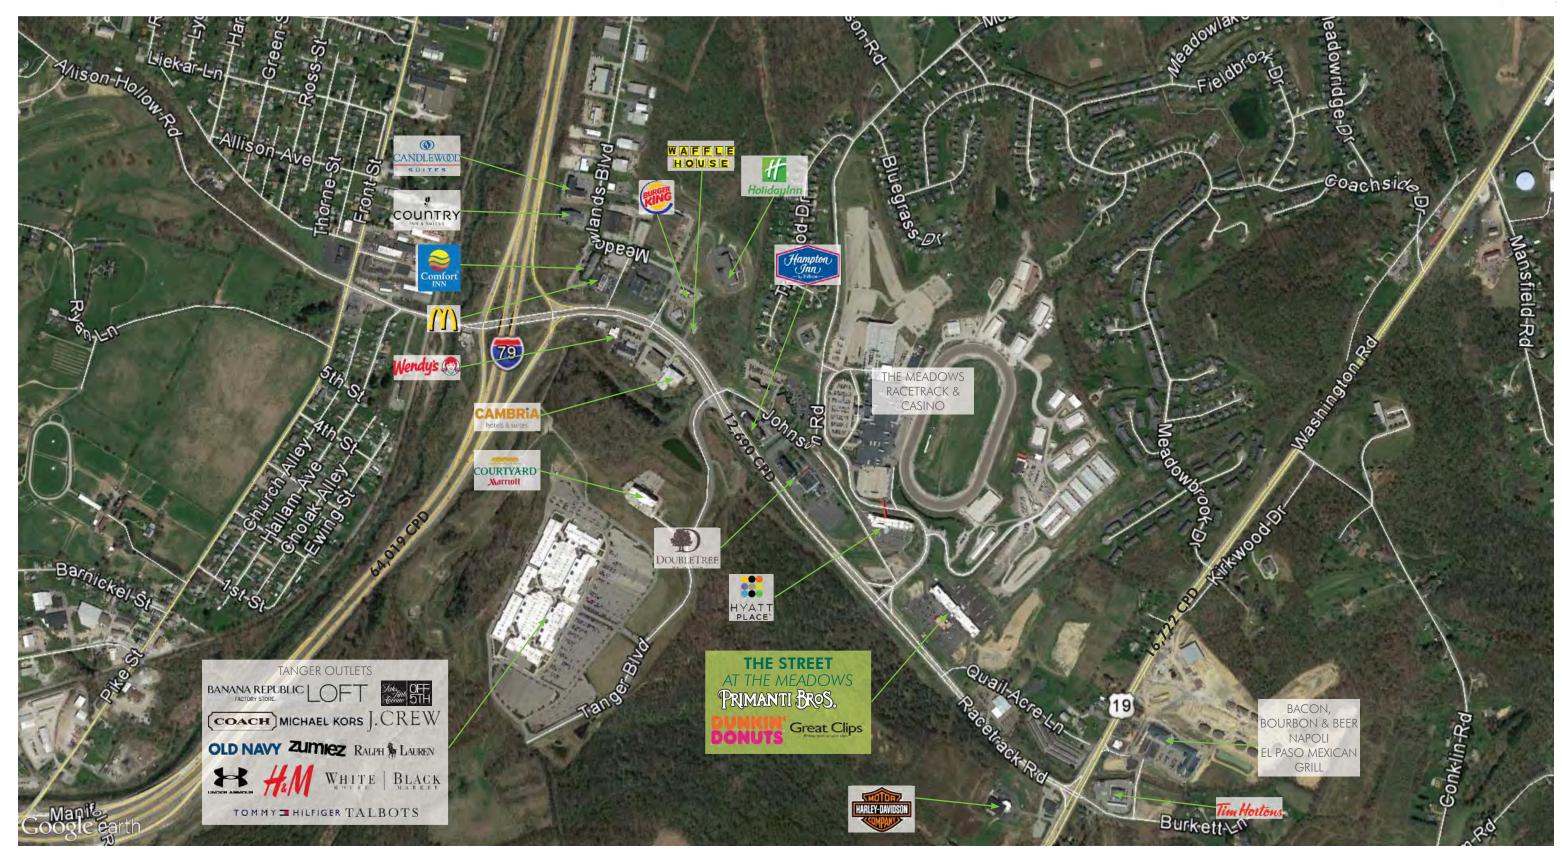

## PROPERTY INFO

- + JOIN OUR NEW TENANTS: Emporio: A Meatball Joint, Howard Hanna Real Estate, White Horse Brewing, J & D Winery, Hilliard Lyons and Loft Office Suites
- + Available spaces between 1,694 and 6,781 square feet
- + Adjacent to Tanger Outlets, home to Polo Ralph Lauren, Michael Kors, Ann Taylor, Old Navy, Journeys, Janie and Jack, Saks Off Fifth, J. Crew, Coach and many more