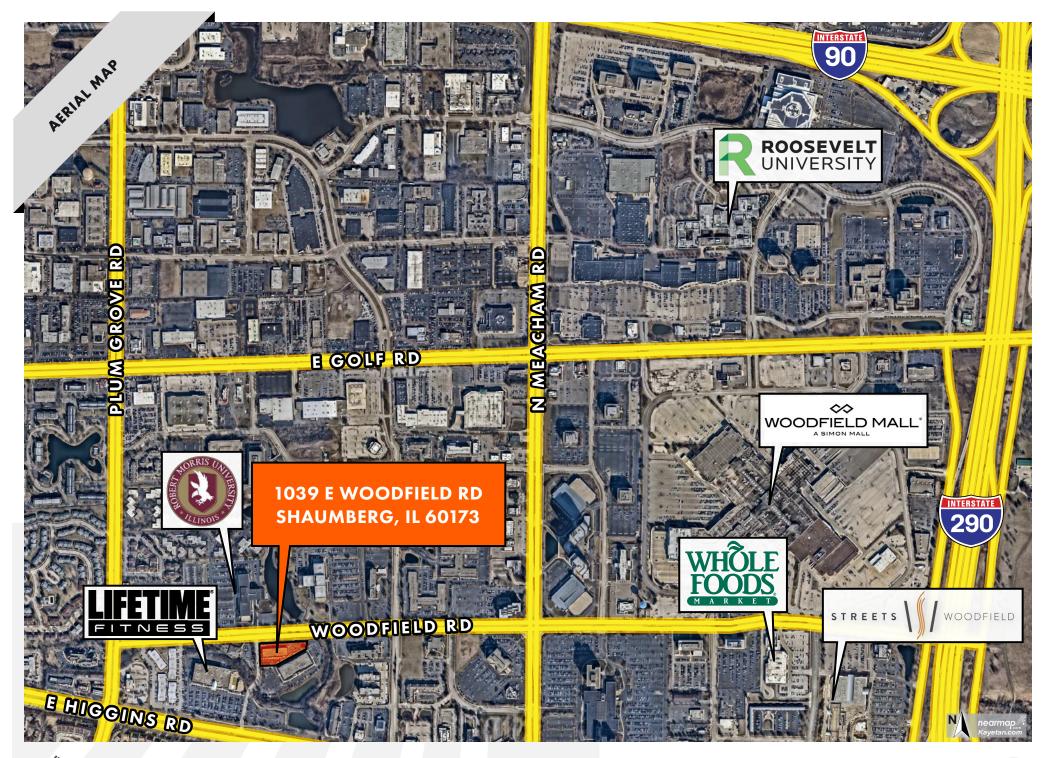

#### Address

 1039 East Woodfield Road Schamberg, IL 60173

Year Built

1.5 Miles From Interstate 290

3 Miles From Interstate 90 **Located in Heart** of Schaumberg **Business District** 

**Pace Bus Station** Located in front of Building

FOR MORE INFORMATION. PLEASE CONTACT: