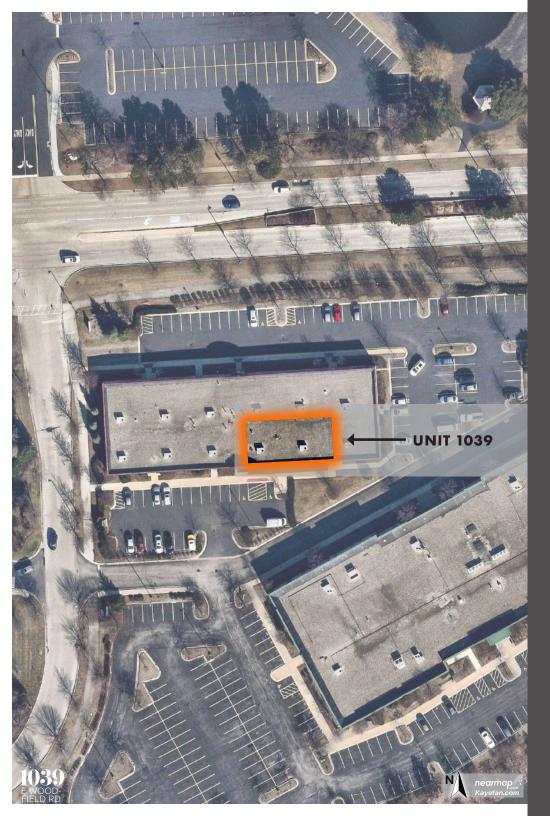

Year Built



1.5 Miles From Interstate 290

3 Miles From Interstate 90 **Located in Heart** of Schaumberg **Business District** 

**Pace Bus Station** Located in front of Building



FOR MORE INFORMATION. PLEASE CONTACT:

Leo Liakatas

847.649.2670 LLiakatas@LPcommercial.com



#### Address

 1039 East Woodfield Road Schamberg, IL 60173

# **Space Highlights**

- 2,764 Sf Available
- Ideal, Highly Sought After Schaumburg Location located in the Heart of Schaumberg Business District
- Transitional Masonry Building with Modern Steel Accents and Quality interior build out featuring Upgraded Lighting, Flooring and Solid Core Doors
- Excellent Exposure
- Easy Access
- Ample Parking
- Building Signage Available

## **Asking Rate**

Asking Rate: \$19 PSF Modified Gross





















### Disclaimer

The information contained in the memorandum has been obtained from sources we believe to be reliable; however, Landmark Partners Commercial Real Estate, LLC, or any of their officers, employees, or agents, has not verified, and will not verify, any of the information contained herein and makes no warranty or representation whatsoever regarding the accuracy or completeness of the information provided. This memorandum does not purport to be all-inclusive or to contain all the information which prospective lessee or purchaser may desire. References to square footage or age are approximate. No legal liability is assumed or shall be implied with respect thereto.

The owner expressly reserves the right at its sole discretion to reject any or all proposals or expressions of inte