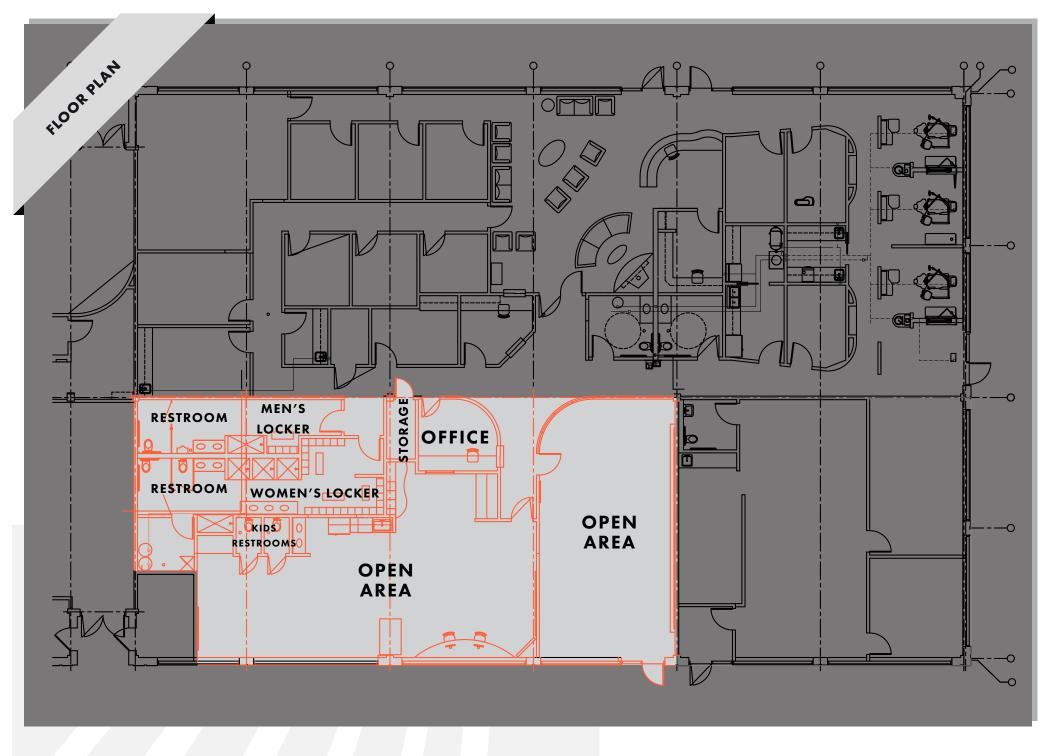

# **Space Highlights**

- 2,764 Sf Available
- Ideal, Highly Sought After Schaumburg Location located in the Heart of Schaumberg Business District
- Transitional Masonry Building with Modern Steel Accents and Quality interior build out featuring Upgraded Lighting, Flooring and Solid Core Doors
- Excellent Exposure
- Easy Access
- Ample Parking
- Building Signage Available