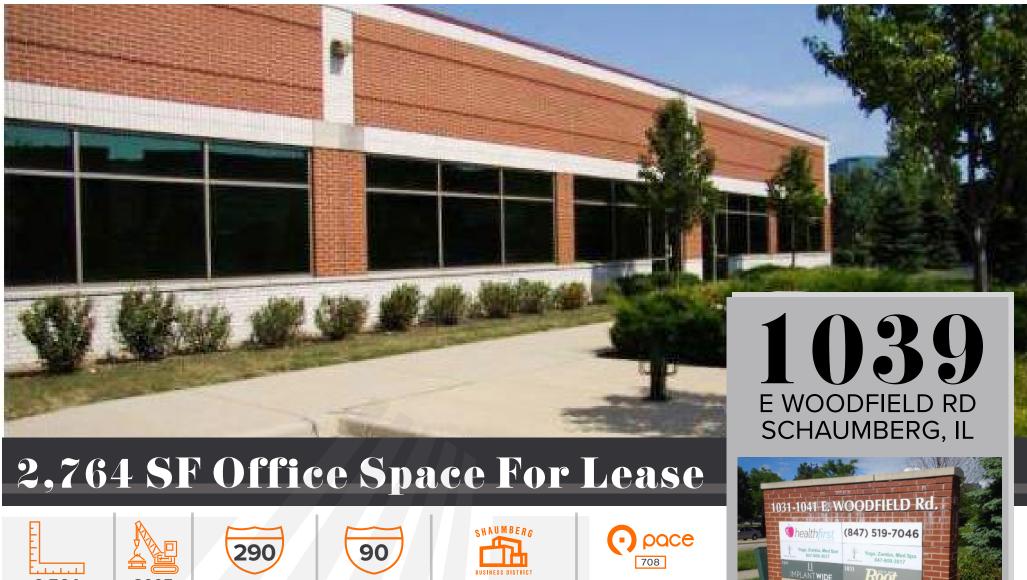

#### Address

 1039 East Woodfield Road Schamberg, IL 60173

# **Space Highlights**

- 2,764 Sf Available
- Ideal, Highly Sought After Schaumburg Location located in the Heart of Schaumberg Business District
- Transitional Masonry Building with Modern Steel Accents and Quality interior build out featuring Upgraded Lighting, Flooring and Solid Core Doors
- Excellent Exposure
- Easy Access
- Ample Parking
- Building Signage Available