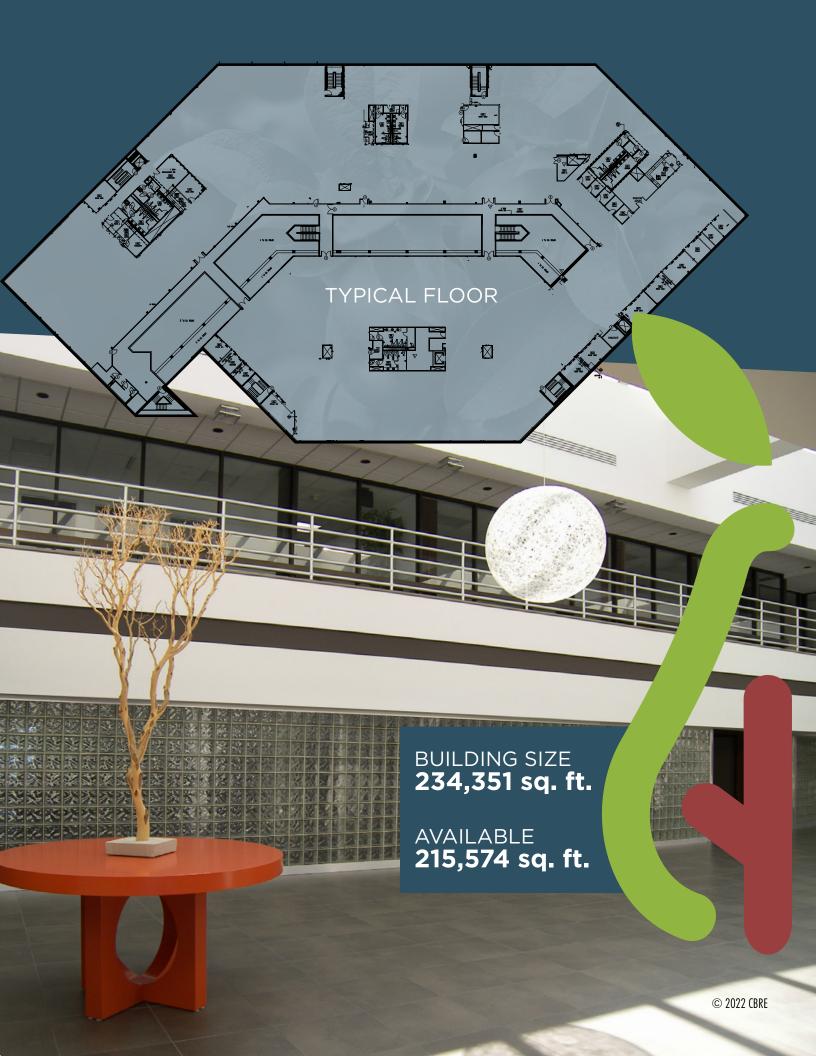

## 200,000 contiguous sq. ft.

Ideal headquarters location zoned for office, medical or lab use—less than four miles from downtown Princeton.

First & Second Floor Lobby

**VIEW TOUR** 

Third Floor Tenant Suite