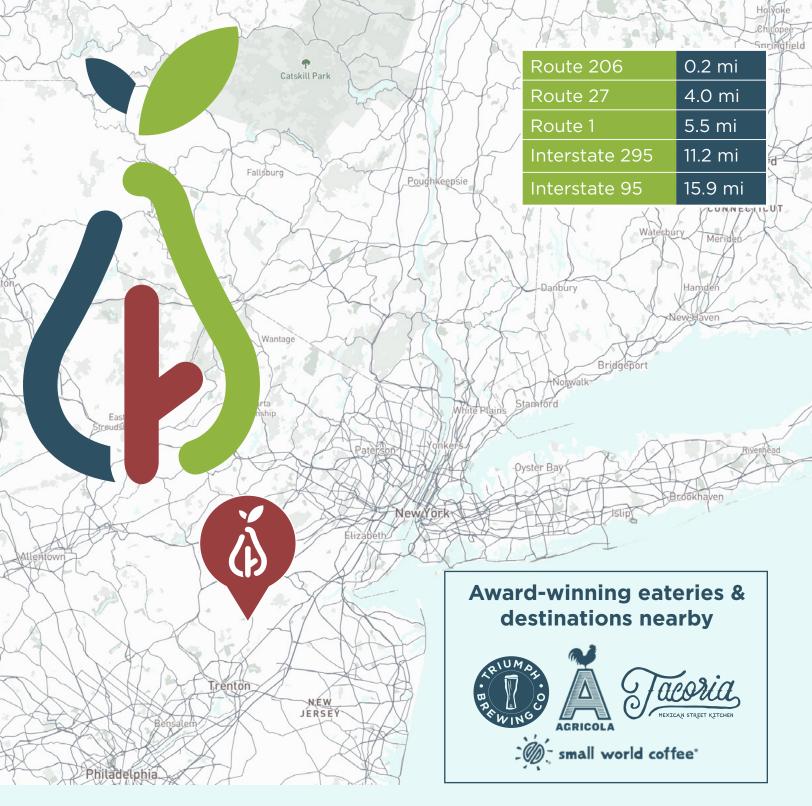

## **P23** Orchard Road

## 200,000 contiguous sq. ft.

Ideal headquarters location zoned for office, medical or lab use—less than four miles from downtown Princeton.

First & Second Floor Lobby

**VIEW TOUR** 

Third Floor Tenant Suite