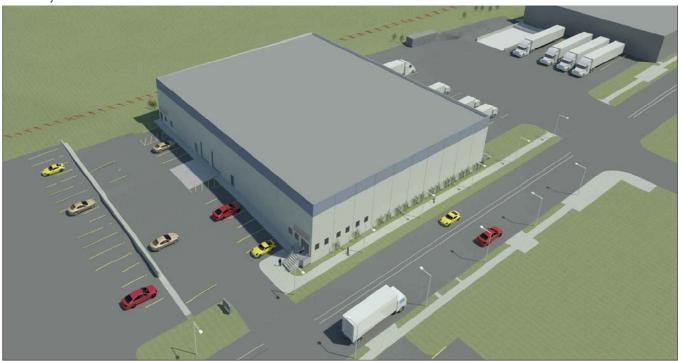

## 888 Magnolia Avenue PORTVI Elizabeth, NJ

+/- 25,000 SF Build-To-Suit

Available for Lease

## **Building Specifications:**

**Total Building Size:** 24,940 Square Feet

Land: **1.71 acres** Office Space: To-Suit

**Clear Ceiling Height:** Up to 28'

**Loading Docks: Drive-In Doors:** 

60 car parking Parking:

### **Property Highlights:**

- Delivery 4th Quarter 2017
- Ideal Specialty Use Facility
- Direct Access to Exit 13A of the NJ Turnpike, I-78, and Route 1/9
- Direct Access to Ports of Elizabeth and Newark
- Approximately 1 mile from Newark **Liberty International Airport**