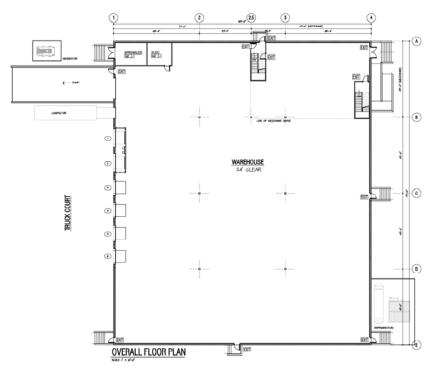

e for Lease



## **Building Specifications:**

**Total Building Size:** 24,940 Square Feet

Land: **1.71 acres** Office Space: To-Suit

**Clear Ceiling Height:** Up to 28'

**Loading Docks: Drive-In Doors:** 

60 car parking Parking:

### **Property Highlights:**

- Delivery 4th Quarter 2017
- Ideal Specialty Use Facility
- Direct Access to Exit 13A of the NJ Turnpike, I-78, and Route 1/9
- Direct Access to Ports of Elizabeth and Newark
- Approximately 1 mile from Newark **Liberty International Airport**



For more information please contact: **Terry Armstrong | Vice President** PORTVIEW REALTY SERVICES, LLC (o) 908.272.7555 (c) 201.446.3613 terry@portviewrealty.com **Licensed Real Estate Broker** 

www.portviewrealty.com

## 888 Magnolia Avenue PORTVI Elizabeth, NJ



#### Floor Plan:



### Site Plan:





For more information please contact: **Terry Armstrong | Vice President** PORTVIEW REALTY SERVICES, LLC (o) 908.272.7555 (c) 201.446.3613 terry@portviewrealty.com **Licensed Real Estate Broker** 

# 888 Magnolia Avenue PORTVIET Elizabeth, NJ



### **Aerial Map:**





For more information please contact: **Terry Armstrong | Vice President** PORTVIEW REALTY SERVICES, LLC (o) 908.272.7555 (c) 201.446.3613 terry@portviewrealty.com **Licensed Real Estate Broker**