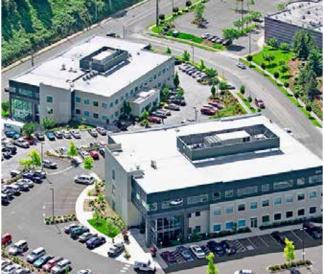

## Allenmore Medical Plaza I

2202 SOUTH CEDAR STREET | TACOMA, WA

SUITE 225 | 3,895 RSF Available

**\$32.00 PSF,** per year, NNN

**SURFACE PARKING** at 5/1,000 SF

**STATE OF THE ART** medical office building secured with technologically advanced access card system that tracks times and point of entry. Telecommunication and connecting capabilities