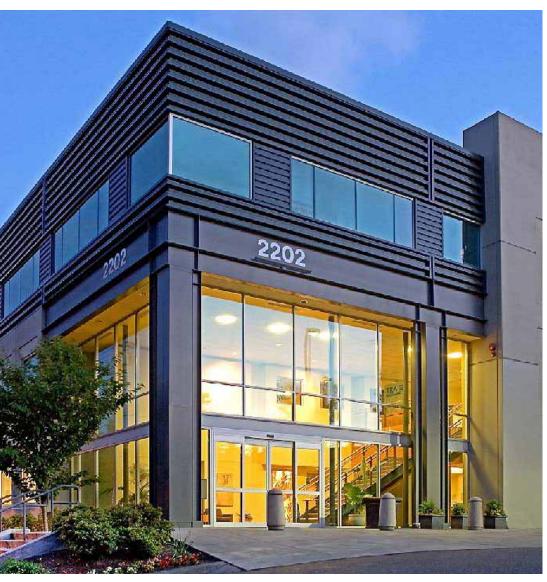

## Allenmore Medical Plaza I

2202 SOUTH CEDAR STREET | Tacoma, WA

**CLASS A MEDICAL OFFICE SPACE** Adjacent to the Allenmore Hospital Campus

Kidder Mathews

## Allenmore Medical Plaza I

2202 SOUTH CEDAR STREET | TACOMA, WA

SUITE 225 | 3,895 RSF Available

**\$32.00 PSF,** per year, NNN

**SURFACE PARKING** at 5/1,000 SF

**STATE OF THE ART** medical office building secured with technologically advanced access card system that tracks times and point of entry. Telecommunication and connecting capabilities