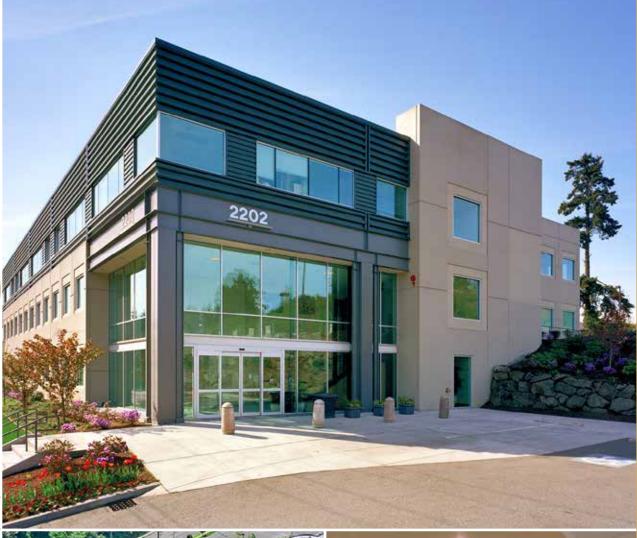

## Allenmore Medical Plaza I

2202 SOUTH CEDAR STREET | Tacoma, WA

**CLASS A MEDICAL OFFICE SPACE** Adjacent to the Allenmore Hospital Campus

Kidder Mathews

## Allenmore Medical Plaza I

2202 SOUTH CEDAR STREET | TACOMA, WA

SUITE 225 | 3,895 RSF Available

**\$32.00 PSF,** per year, NNN

**SURFACE PARKING** at 5/1,000 SF

**STATE OF THE ART** medical office building secured with technologically advanced access card system that tracks times and point of entry. Telecommunication and connecting capabilities