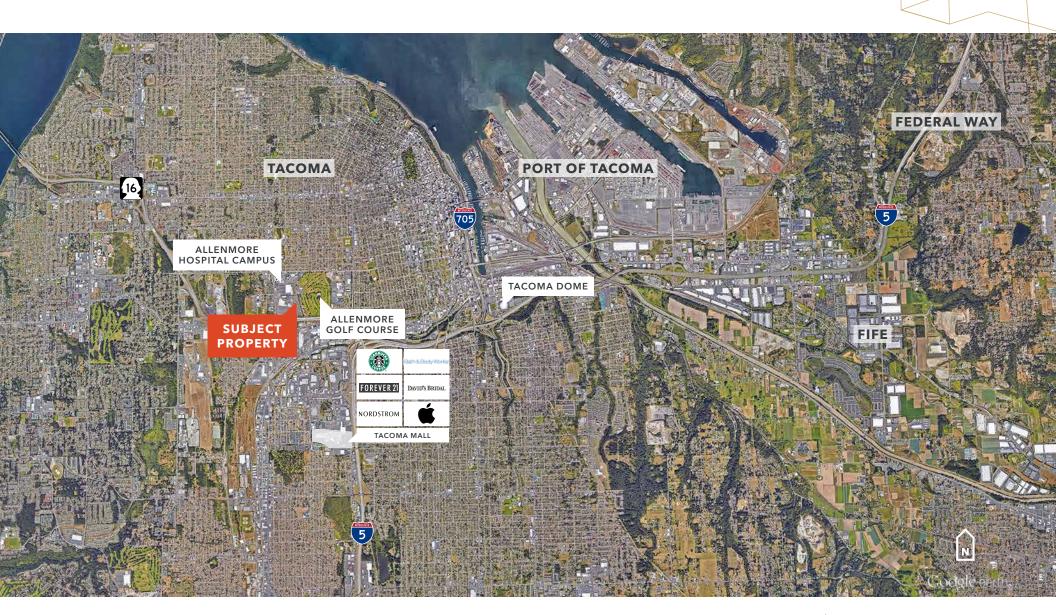

**ADJACENT** to Allenmore Hospital Campus with quick access to I-5 and Hwy 16

multicare allenmore Hospital, established in 1929 offers Pierce County Residents convenient access to hundreds of care providers, the latest diagnostic and treatment technologies plus a 24 hour emergency department

## Allenmore Medical Plaza I

2202 SOUTH CEDAR STREET | TACOMA, WA