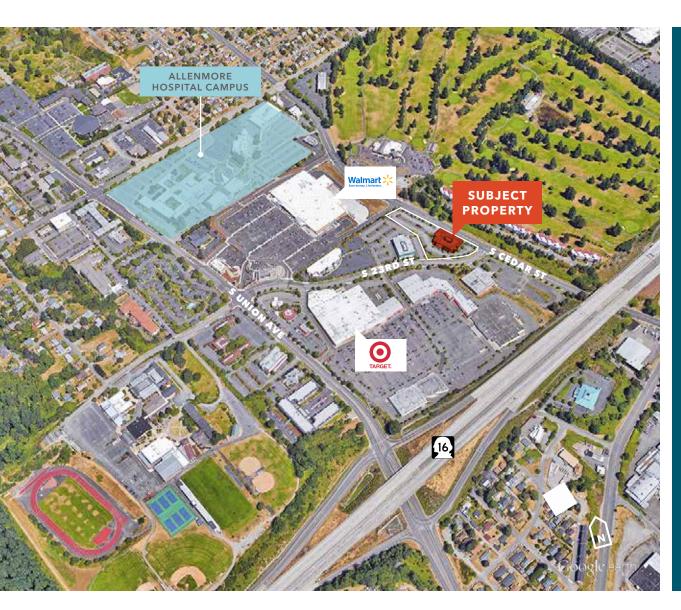

**ADJACENT** to Allenmore Hospital Campus with quick access to I-5 and Hwy 16

multicare allenmore Hospital, established in 1929 offers Pierce County Residents convenient access to hundreds of care providers, the latest diagnostic and treatment technologies plus a 24 hour emergency department