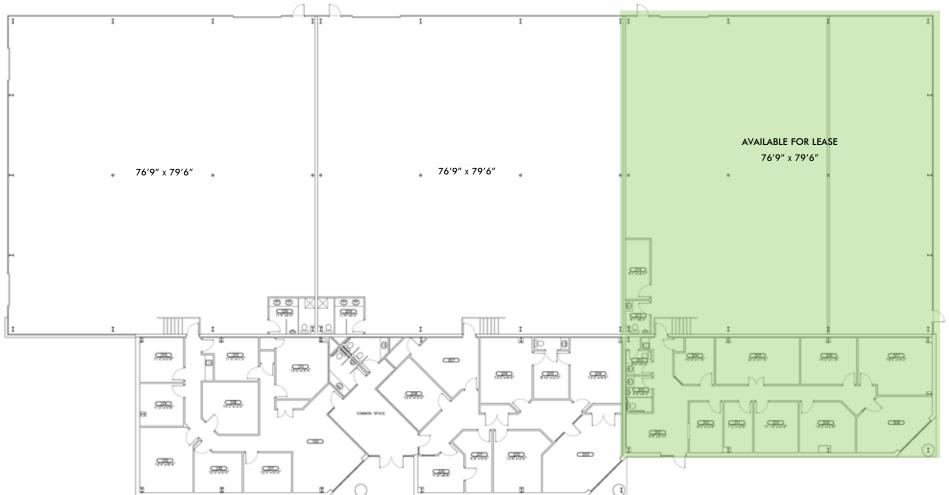

### **PROPERTY FEATURES**

- + 6,427 total square feet available
  - + Office: 2,325 square feet
  - + Warehouse: 4,102 square feet
- + Located in Beavercreek Township, south of Dayton-Xenia Road
- + No city income tax
- + Near Intersection of Orchard Lane and U.S. 35
- + Will split office from warehouse
- + HVAC: Offices and 4,102 square feet of warehouse