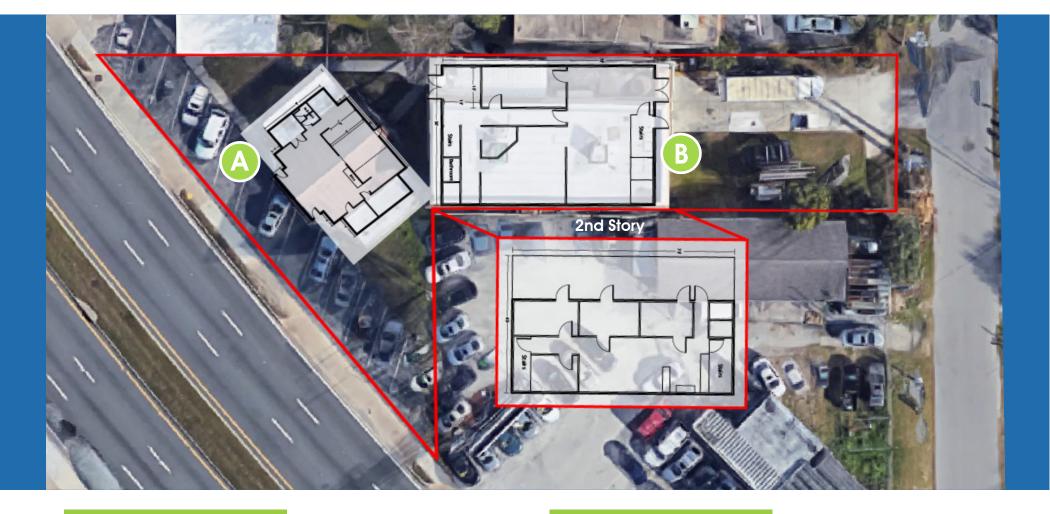

## **BUILDING A**

- $\pm$  1,688 SF Office building with 2nd story executive office.
  - ± 180 SF 2nd story executive office

## **BUILDING B**

- $\pm$  5,840 SF Warehouse with 2nd story offices & break area.
  - $\pm$  3,650 SF of air-conditioned warehouse space 14 ft. ceiling height & 2 restrooms.
  - $\pm$  2,190 SF of upstairs workspace with 4 offices, kitchen & break area with access to 1,095 SF covered balcony.