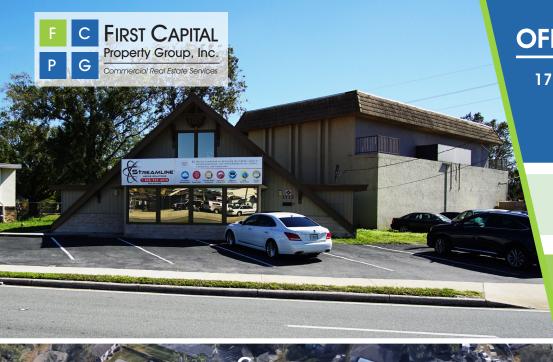

1712 Lee Rd, Orlando, FL 32810

Contact: Dan Van Nada, CCIM Sales & Leasing Associate

E: Dan@FCPG.com P: 407.872.0209 ext. 117

For Sale: \$625,000 (\$63/SF)

\$550,000 (\$71/SF)

Building Size: ± 7,728 Total SF

land:  $\pm 0.35$  acres

± 1,688 SF Office building with 2nd story executive office.

 $\pm$  5,840 SF Warehouse with 2nd story offices & break area.

Air-conditioned warehouse space with 14 ft. ceiling height & 2 restrooms.

Upstairs workspaces with total of 5 offices, kitchen & break area with access to 1,095 SF covered balcony.

Prime visibility with 128 ft of frontage & 12 parking spots directly on Lee Rd. (41,500 AADT).