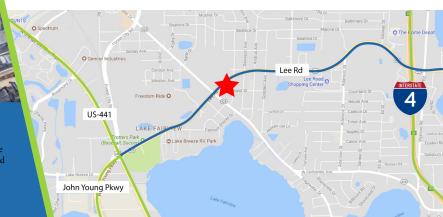

Zoning: C-1: Retail Commercial (Orange County)

Conveniently located 3 minutes from I-4 & 2 minutes from U.S. Route 441.

7 parking spots & truck access on Courtland St.

■ 1516 E. Hillcrest Street, Suite 210, Orlando, FL 32803 ■ Phone: 407.872.0209 ■ Fax: 407.426.8542 ■