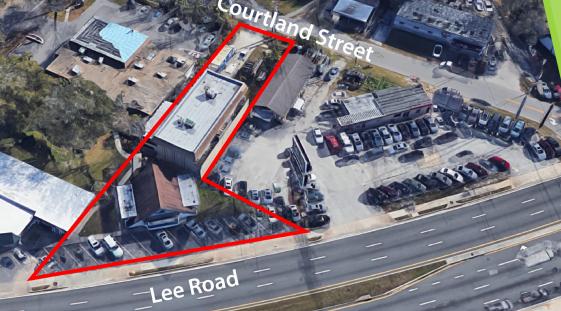

Upstairs workspaces with total of 5 offices, kitchen & break area with access to 1,095 SF covered balcony.

Prime visibility with 128 ft of frontage & 12 parking spots directly on Lee Rd. (41,500 AADT).

Zoning: C-1: Retail Commercial (Orange County)

Conveniently located 3 minutes from I-4 & 2 minutes from U.S. Route 441.

7 parking spots & truck access on Courtland St.

■ 1516 E. Hillcrest Street, Suite 210, Orlando, FL 32803 ■ Phone: 407.872.0209 ■ Fax: 407.426.8542 ■