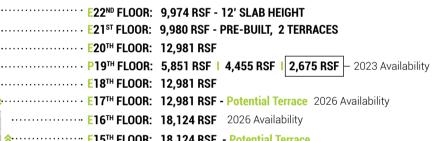

..... E15<sup>™</sup> FLOOR: 18,124 RSF - Potential Terrace ..... E14™ FLOOR: 21,297 RSF ..... E12<sup>™</sup> FLOOR: 21,297 RSF - Potential Terrace

..... E11™ FLOOR: 21,016 RSF

..... E9<sup>™</sup> FLOOR: 23,148 RSF

..... E5<sup>™</sup> FLOOR: 24,023 RSF ..... E4<sup>TH</sup> FLOOR: 24,023 RSF ..... E3RD FLOOR: 24,023 RSF

**DEDICATED** 

**ELEVATORS** 

...... P6<sup>™</sup> FLOOR: 9,485 RSF | 6,974 RSF | 7,564 RSF | 2028 Availability

······ PENTHOUSE AMENITY FLOOR

..... E10<sup>™</sup> FLOOR: 21,813 RSF - Potential Terrace

..... E8<sup>TH</sup> FLOOR: 23,165 RSF - Potential Terrace

..... E7<sup>™</sup> FLOOR: 16,502 RSF - 15' SLAB HEIGHT