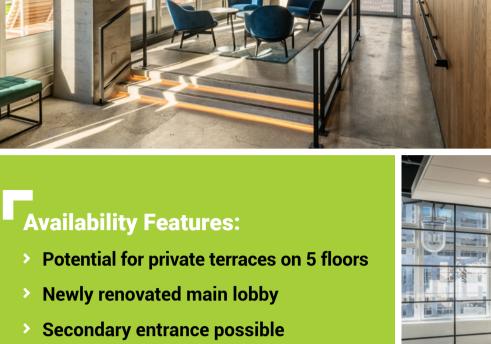

# HEADQUARTERS OPPORTUNITY I 374,000 SF

environment

> 7th floor features 15-foot slab heights

and oversized windows

**PRIVATE** 

**ENTRANCE** 