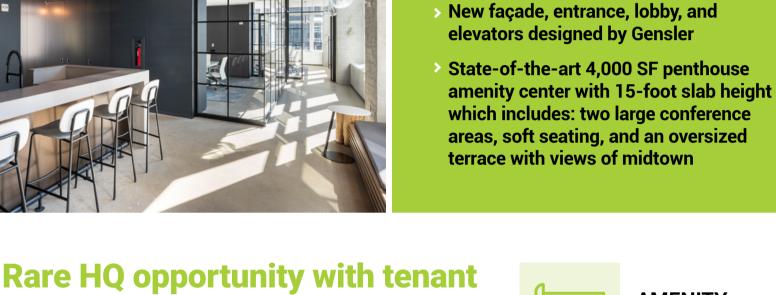

# HEADQUARTERS OPPORTUNITY I 374,000 SF

environment

> 7th floor features 15-foot slab heights

and oversized windows

**PRIVATE** 

**ENTRANCE** 