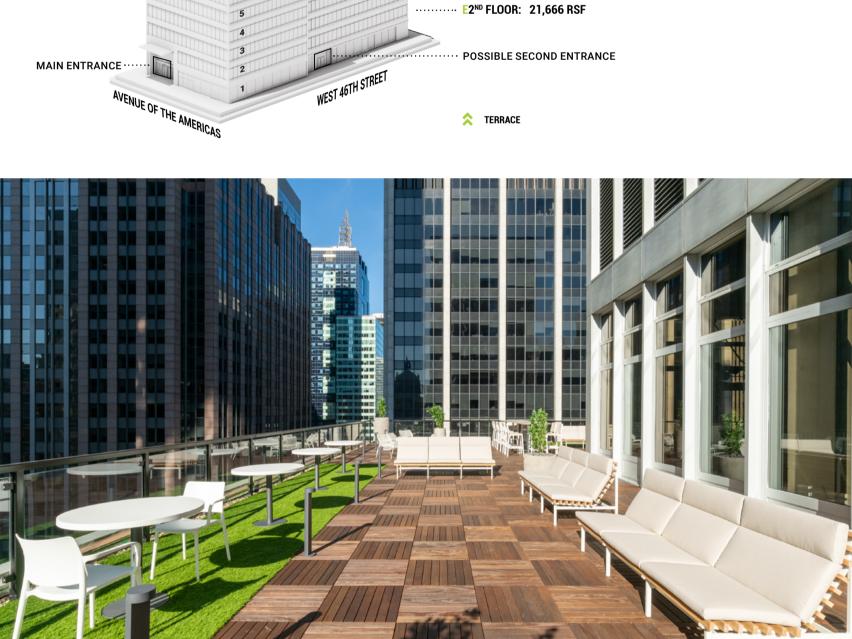

..... E15<sup>™</sup> FLOOR: 18,124 RSF - Potential Terrace ..... E14™ FLOOR: 21,297 RSF ..... E12<sup>™</sup> FLOOR: 21,297 RSF - Potential Terrace

..... E11™ FLOOR: 21,016 RSF

..... E9<sup>™</sup> FLOOR: 23,148 RSF

······ PENTHOUSE AMENITY FLOOR

..... E10<sup>™</sup> FLOOR: 21,813 RSF - Potential Terrace

..... E8<sup>TH</sup> FLOOR: 23,165 RSF - Potential Terrace

..... E7<sup>™</sup> FLOOR: 16,502 RSF - 15' SLAB HEIGHT