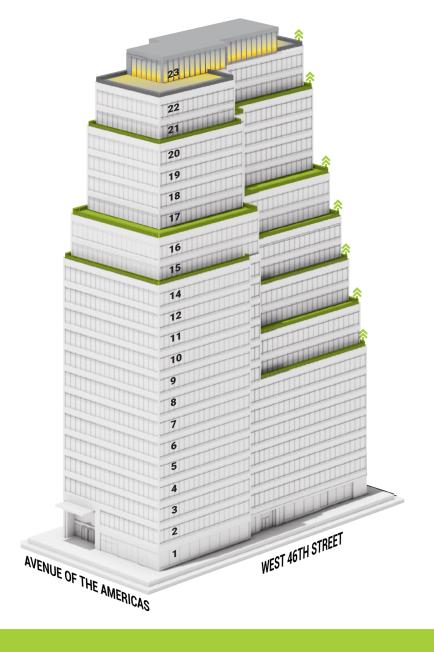

**BRANDING** 

**SPACE** 

**Available floors** 

20

19

14

12

11

..... E15<sup>™</sup> FLOOR: 18,124 RSF - Potential Terrace ..... E14™ FLOOR: 21,297 RSF ..... E12<sup>™</sup> FLOOR: 21,297 RSF - Potential Terrace

..... E11™ FLOOR: 21,016 RSF

..... E9<sup>™</sup> FLOOR: 23,148 RSF

..... E5<sup>™</sup> FLOOR: 24,023 RSF ..... E4<sup>TH</sup> FLOOR: 24,023 RSF ..... E3RD FLOOR: 24,023 RSF

**DEDICATED** 

**ELEVATORS** 

...... P6<sup>™</sup> FLOOR: 9,485 RSF | 6,974 RSF | 7,564 RSF | 2028 Availability

······ PENTHOUSE AMENITY FLOOR

..... E10<sup>™</sup> FLOOR: 21,813 RSF - Potential Terrace

..... E8<sup>TH</sup> FLOOR: 23,165 RSF - Potential Terrace

..... E7<sup>™</sup> FLOOR: 16,502 RSF - 15' SLAB HEIGHT