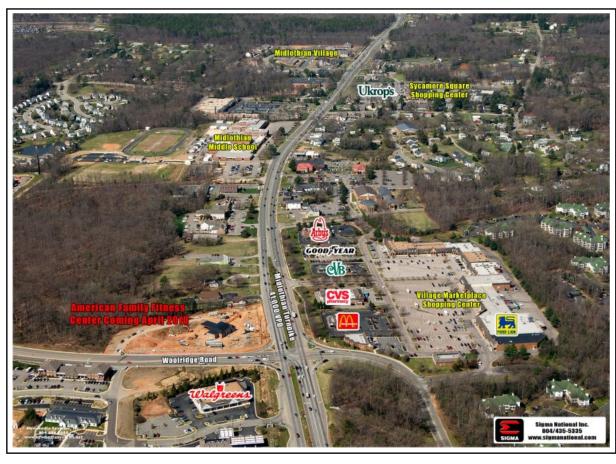

SW Corner of Midlothian Turnpike & Woolridge Road Chesterfield, Virginia 23236

- ☐ Join American Family Fitness (68,000 is the Sq. Footage.)
- ☐ Currently Under Construction
- ☐ 1 End Cap Space Available:
  - 2,880 sq. ft. 60W x 48D
- ☐ 2 Outparcels Available
  - .861 Acre on Wooldridge RD
  - 1.05 Acres on Midlothian Turnpike
- $lue{}$  Across the street from Food Lion and Walgreen's at Village Marketplace

### **TRAFFIC COUNTS**

Midlothian Tpke: 41,000 VPD Woolridge Road: 38,000 VPD