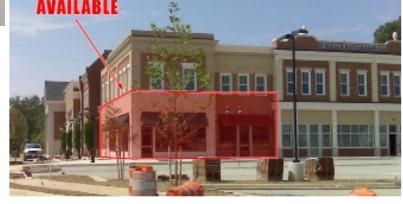

SW Corner of Midlothian Turnpike & Woolridge Road Chesterfield, Virginia 23236

- ☐ Join American Family Fitness (68,000 is the Sq. Footage.)
- ☐ Currently Under Construction
- ☐ 1 End Cap Space Available:
  - 2,880 sq. ft. 60W x 48D
- ☐ 2 Outparcels Available
  - .861 Acre on Wooldridge RD
  - 1.05 Acres on Midlothian Turnpike
- $lue{}$  Across the street from Food Lion and Walgreen's at Village Marketplace