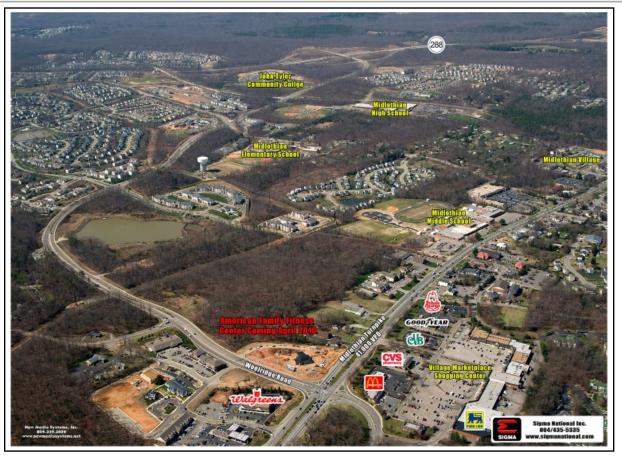

SW Corner of Midlothian Turnpike & Woolridge Road Chesterfield, Virginia 23236

- ☐ Join American Family Fitness (68,000 is the Sq. Footage.)
- ☐ Currently Under Construction
- ☐ 1 End Cap Space Available:
  - 2,880 sq. ft. 60W x 48D
- ☐ 2 Outparcels Available
  - .861 Acre on Wooldridge RD
  - 1.05 Acres on Midlothian Turnpike
- $lue{}$  Across the street from Food Lion and Walgreen's at Village Marketplace

### **TRAFFIC COUNTS**

Midlothian Tpke: 41,000 VPD Woolridge Road: 38,000 VPD