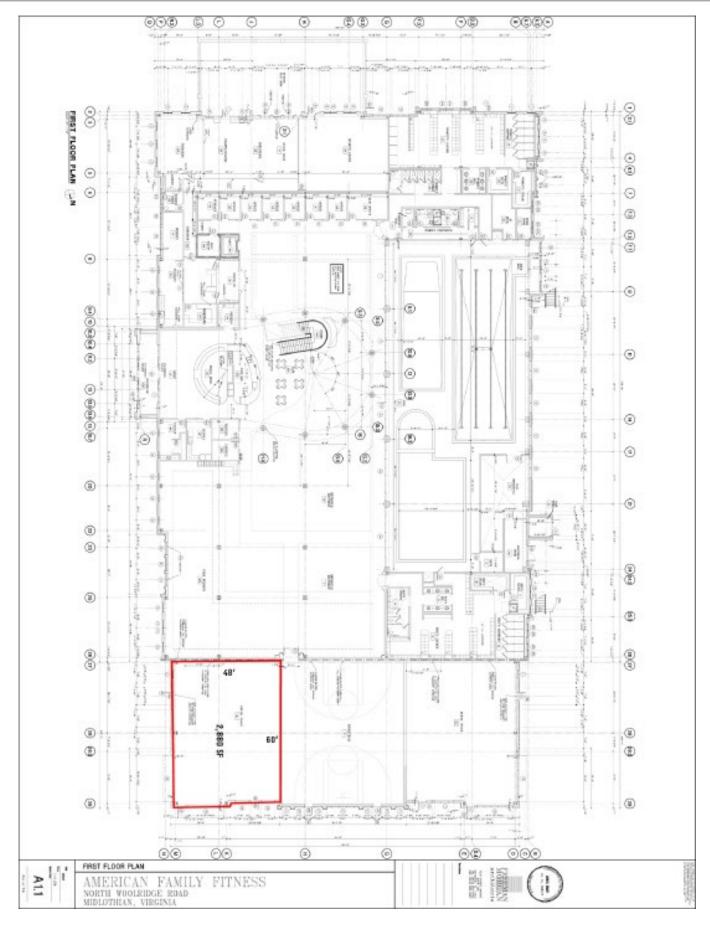

SW Corner of Midlothian Turnpike & Woolridge Road Chesterfield, Virginia 23236

- ☐ Join American Family Fitness (68,000 is the Sq. Footage.)
- ☐ Currently Under Construction
- ☐ 1 End Cap Space Available:
  - 2,880 sq. ft. 60W x 48D
- ☐ 2 Outparcels Available
  - .861 Acre on Wooldridge RD
  - 1.05 Acres on Midlothian Turnpike
- $lue{}$  Across the street from Food Lion and Walgreen's at Village Marketplace