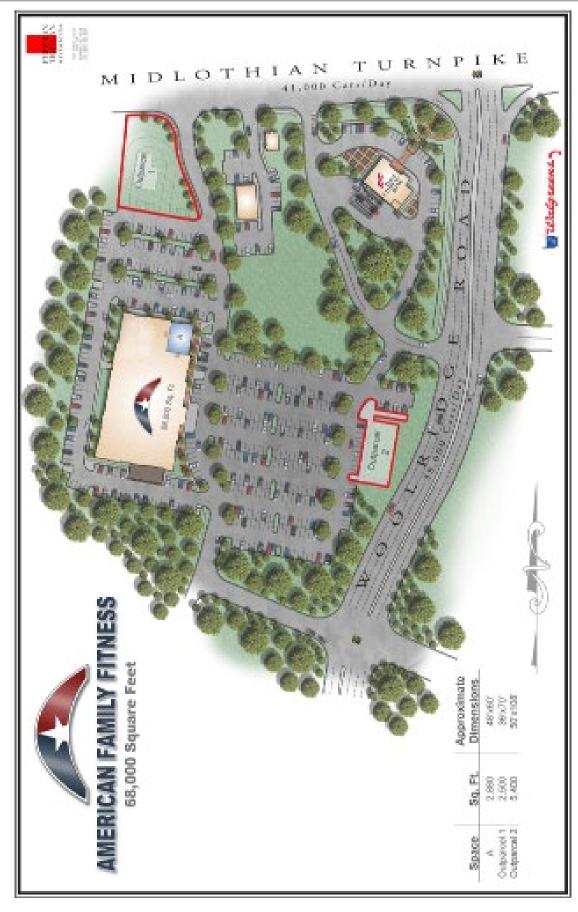

SW Corner of Midlothian Turnpike & Woolridge Road Chesterfield, Virginia 23236

- ☐ Join American Family Fitness (68,000 is the Sq. Footage.)
- ☐ Currently Under Construction
- ☐ 1 End Cap Space Available:
  - 2,880 sq. ft. 60W x 48D
- ☐ 2 Outparcels Available
  - .861 Acre on Wooldridge RD
  - 1.05 Acres on Midlothian Turnpike
- $lue{}$  Across the street from Food Lion and Walgreen's at Village Marketplace

### **TRAFFIC COUNTS**

Midlothian Tpke: 41,000 VPD Woolridge Road: 38,000 VPD