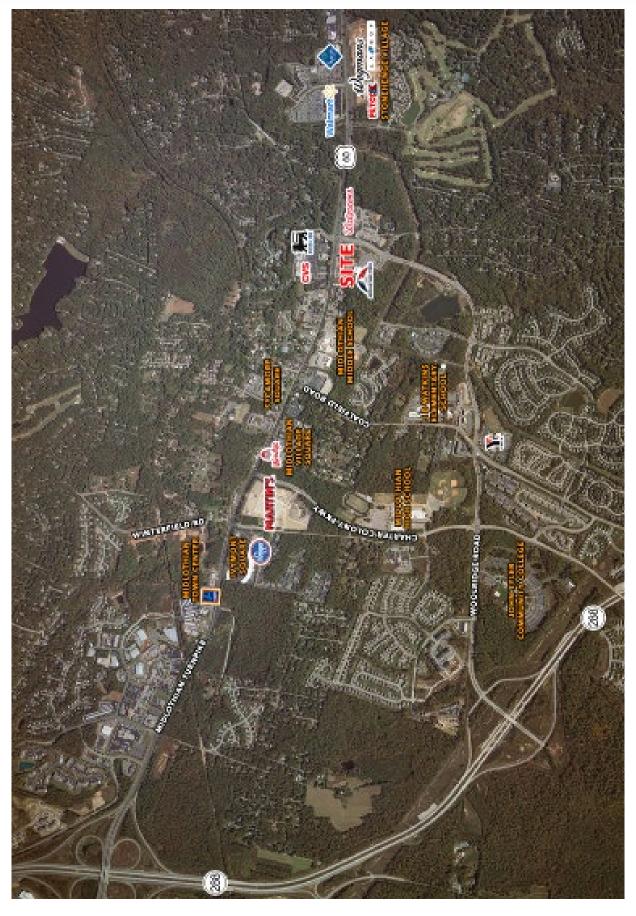

SW Corner of Midlothian Turnpike & Woolridge Road Chesterfield, Virginia 23236

- ☐ Join American Family Fitness (68,000 is the Sq. Footage.)
- ☐ Currently Under Construction
- ☐ 1 End Cap Space Available:
  - 2,880 sq. ft. 60W x 48D
- ☐ 2 Outparcels Available
  - .861 Acre on Wooldridge RD
  - 1.05 Acres on Midlothian Turnpike
- $lue{}$  Across the street from Food Lion and Walgreen's at Village Marketplace