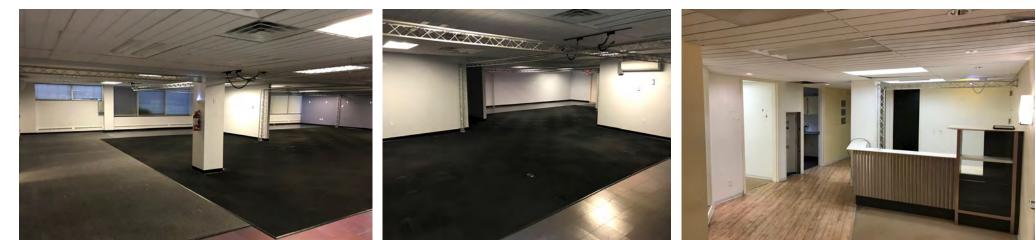

### **Property Highlights**

- 4,913 SF available for lease
- Open floor plan, 3 offices, conference room, reception/waiting room, kitchenette and large bullpen
- Ample parking with 11 reserved guest parking spots
- Close proximity to I-271 and all of the Chagrin Corridor amenities
- For lease at \$16.50/SF Gross
- Close proximity to Giant Eagle, Benihana, Brueggers Bagels, City Barbeque and more

# FOR LEASE OFFICE PLACE 24200 Chagrin Boulevard Beachwood, Ohio 44122